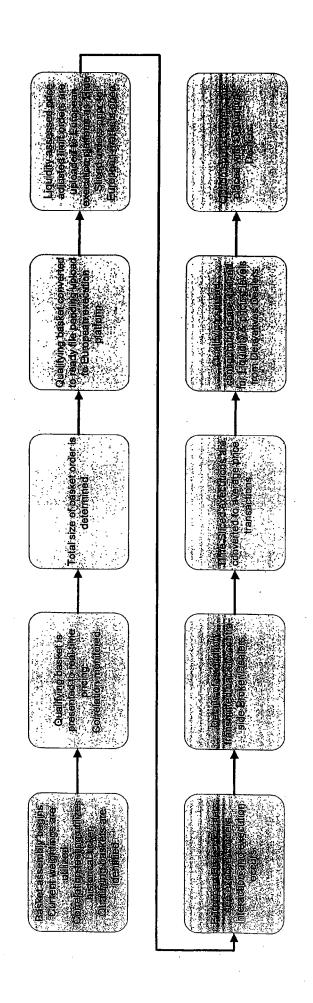

# CONFIDENTIAL SYSTEMS DEVELOPMENT DOCUMENT

# CORRELATED PORTFOLIO CONCEPT OUTLINE

The development of Model MA2.06 is driven by the concept that a modified portfolio of securities, all of which are resident within a particular equity index, could be positioned, and the performance of this modified portfolio when measured versus the benchmark index in which they reside would approach Beta equals 1.0.

# **DETERMINING MODIFIED PORTFOLIO**

The process of defining a modified portfolio, which for illustration we will call a "basket", begins by utilizing data feeds of current capitalization weightings and current issue price data of all components of a subject index (ie. Standard & Poors 100 Index), sorted by percentage weighting in the index and ranked greatest to least by that weighting. This information is captured and will become the "bushel" from which a sub-set basket will be chosen. At this point, the bushel is also tagged with the subject index value.

Reading the bushel to determine what goes into the basket is a "top down" formula that seeks components based on the logic — equal to or greater than (35) issues and equal to or greater than (75%) total market capitalization weightings.

The issues that result from the above formula and their corresponding price and capitalization weighting are copied from the bushel and formatted as a possible basket. Utilizing copy data as opposed to extracting data from the bushel is necessary due to the fact that one might have to return to the bushel multiple times to accomplish the task.

The basket's component weightings are summed to establish the exact percentage the collective components represent in the original bushel. That sum is expressed as a decimal and held to be used as the constant denominator of an adjusting formula where each issue's individual weighting (also expressed as a decimal) is the numerator. The calculated result per issue becomes the adjusted weighting within the basket of each issue, the sum of which will naturally equal one hundred percent.

Introduced to the process is the value of the subject index. This value is multiplied by each issue's weighting to determine the dollar amount of that issue's representation within the basket. It is at that point that share quantity can be simply established since pricing data is also present.

The basket is then tagged with the benchmark index value (X) drawn from the original bushel tag. The total value of the basket (Y) is also determined. X divided by Y equals the constant divisor that will be used to convert the sum of all the component issues into a theoretical index value. The basket is now formatted to accept historical data.

## BACK-TESTING INITIAL OUTPUT

Historical ticker plant data points are selected by random processing so that issue pricing and benchmark index value are passed through the basket. At each data point, theoretical index is again calculated and tagged to actual index at that data point to be used as the input pairs for correlation co-efficient calculation.

If acceptable results (in excess of .95 beta) are not present (usually a function of too few issues chosen from the bushel), the process reverts back to the point within the model where equal to or greater than (35) issues and equal to or greater than (75%) total market capitalization weightings was applied. This formula is adjusted to: equal to or greater than (number of issues in the previous basket plus one) and equal to or greater than (75%) market capitalization weightings. After formula adjustment which will simply add another issue to the basket's universe thereby reducing nominally each previously captured issues' presence, the basket flows through the process again for divisor calculation and historical correlation testing.

The Model's search utilizing the above loop to find a basket within the original bushel can, and often does produce an output of "no qualifying basket found"

If acceptable results are found, the composite file is generated to a readable format and presented as qualifying basket. At that point (and before order entry is initiated) the qualifying basket's share component data is adjusted by a constant multiplier to reflect order size, and converted back to machine readable format (.csv) to be uploaded for execution.

### MONITORING LIVE BASKET

At the point a basket order is filled or partially filled; the total dollar value of the completed basket is determined and tagged with the current index value. Using

the above stated constant divisor methodology; a theoretical index value is assigned to the completed basket and once again that value, which begins to be calculated at real time pricing intervals of one to two minutes, along with the actual index value at each interval, is used as the input pair of correlation coefficient calculation going forward. This calculation is necessary to determine if positioned components continue to meet the objectives of the modified portfolio's initial guidelines.

If at any point, interval pricing indicates correlation slippage, (in excess of .05 from initial beta) the frequency (of data point intervals) is increased to real time for a limited period (typically less than an hour). If the correlation results continue to exceed stated tolerance, the batch file is uploaded for execution.