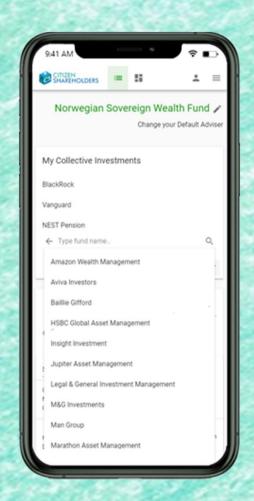

#### How does it work?

The Citizen Shareholders app allows you to vote all the shares in your pensions and investments in one place.

It aggregates support for external resolutions detecting when minority voting rights are triggered, and allows voting at General Meetings.

#### Indirect shareholders become Citizen Shareholders

It's time to make every fund an Ethically Engaged Impact Fund.

Join Citizen Shareholders Today

and demand your right to vote!