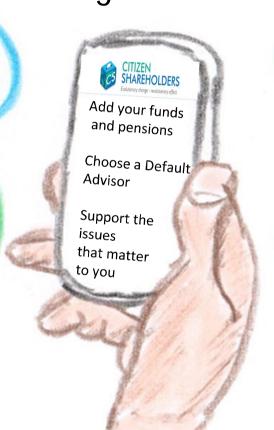

#### Our 'What'

An app for you to vote the shares you own through your pensions and investments.

Together, you and others will be able to vote on the **\$40 trillion** in shares owned in these types of investments.

Get the issues that matter to you onto the only corporate agenda that counts, the Annual General Meetings of Shareholders

A single place where you can vote all the shares you own through any pension or investment\*

\*that chooses to transform their indirect shareholders into Citizen Shareholders

Citizen Shareholders can change their position on resolutions, or their Default Advisor,

whenever they want

48,000 supporters