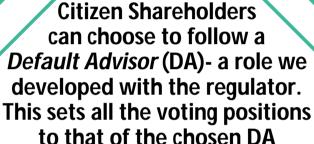

\*that chooses to transform their indirect shareholders into Citizen Shareholders

Citizen Shareholders can change their position on resolutions, or their Default Advisor,

whenever they want

48,000 supporters