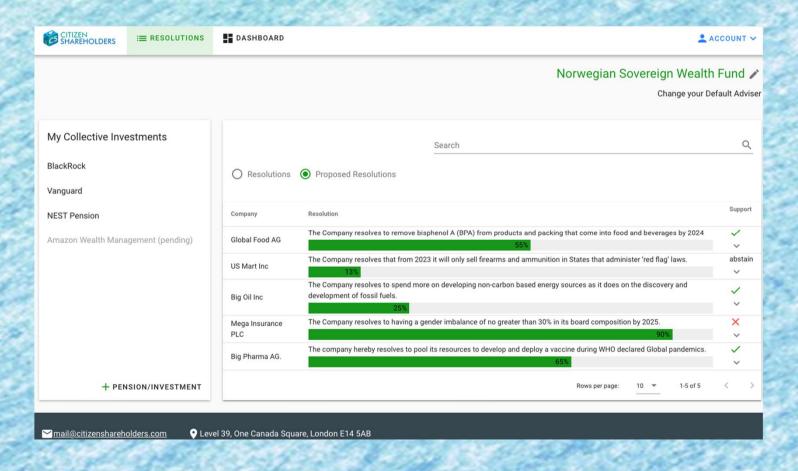

# Citizen Shareholders is building a mechanism for people to influence companies by using these shares to change the world.

"The Company resolves that from 2023 it will only sell firearms and ammunition in States that administer 'red flag' laws." National Campaign for Responsible Gun Ownership

#### Mary Control of the State of th

"The Company resolves to remove bisphenol A (BPA) from products and packing that come into food and beverages by 2024."

The Breast Cancer Charity

"The Company resolves to having a gender imbalance of no greater than 30% in its board composition by 2025."
Future Gender LLP

"The Company resolves to spend more on developing non-carbon-based energy sources as it does on the discovery and development of fossil fuels." Howlett Foundation