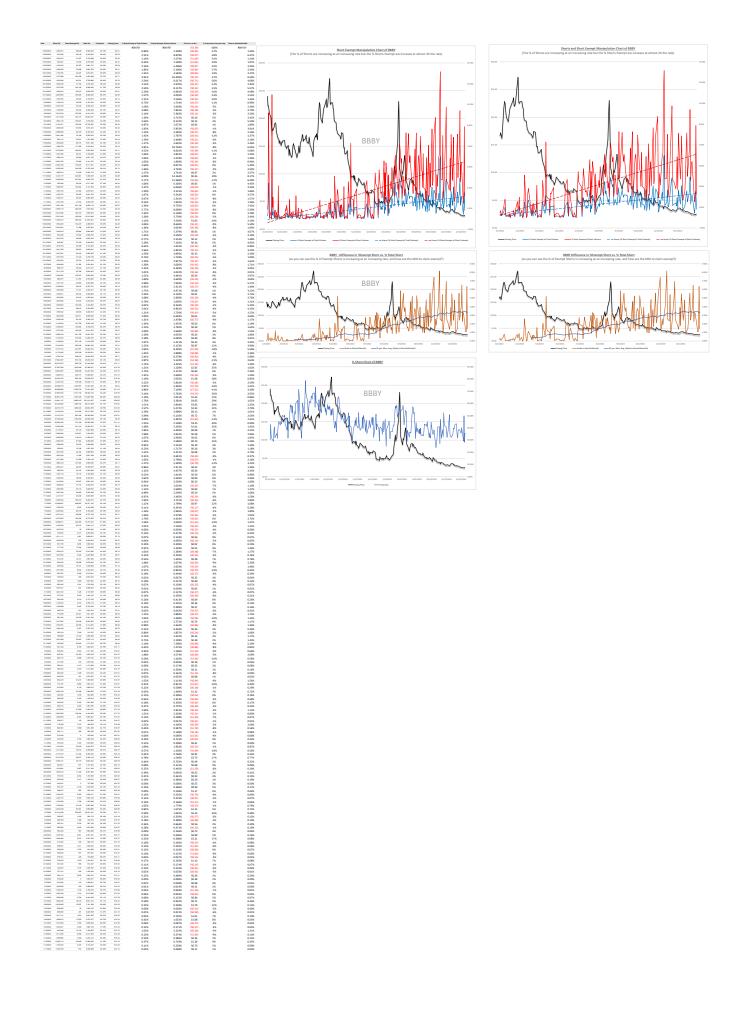

| 112262    | 1.152.545 | 7.407  | 2.000.000 | 21.425  | \$13.61 |
|-----------|-----------|--------|-----------|---------|---------|
| 10002     | 2.248.072 | 5.00   | 4.004.002 | 0.46    | \$13.80 |
| 16002     | 8.671.862 | 10.768 | 15.00.454 | 9.45    | \$14.43 |
| 1.6.9622  | 2,747,618 | 15,848 | 4,752,814 | 64.185  | \$13.37 |
| 130552    | 1206402   | 4.495  | 3.004.758 | \$2.0Ph | \$14.00 |
| 1.0.0622  | 2,676,887 | 4,208  | 3,04,602  | 64.80%  | \$12.16 |
| 10010021  | 782,286   | 9,792  | 1,827,262 | #1.08%  | \$14.68 |
| 12052624  | 278,416   | 6,624  | 1,000,001 | 43.10%  | \$14.65 |
| 10060624  | 643,758   | 6,108  | 2,866,876 | 21.625  | \$14.62 |
| 10060631  | 1.010.010 | 1,146  | 2,112,262 | 48.175  | \$15.11 |
| 10050624  | 334,367   | 1,60   | Mades     | 24.125  | \$16