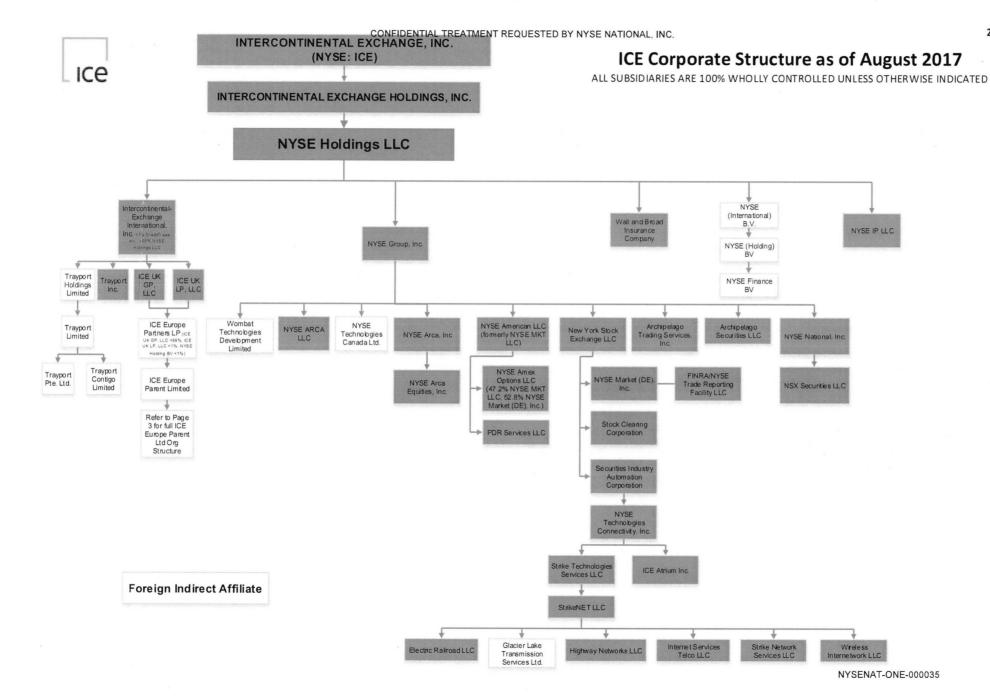

|
| Affiliate expense                                     | <br>7,809     |
| Operating expenses                                    | <br>21,449    |
| Operating income                                      | 37,757        |
| Affiliate interest income                             | 715           |
| Other expense, net                                    | <br>6,674     |
| Other expense, net                                    | <br>7,389     |
| Pre-tax net income                                    | 45,146        |
| Income tax expense                                    | 22,071        |
| Net income                                            | <br>23,075    |

### ICE Corporate Structure as of August 2017

ALL SUBSIDIARIES ARE 100% WHOLLY CONTROLLED UNLESS OTHERWISE INDICATED















### Intercontinental Exchange International, Inc. Balance Sheet As Of December 31, 2016 (Unaudited)

| ASSETS:                        |         |
|--------------------------------|---------|
| Other assets                   | <br>1   |
| Total assets                   | \$<br>1 |
|                                |         |
| LIABILITIES AND MEMBER EQUITY: |         |
| EQUITY:                        |         |
| Member capital                 | <br>1   |
| Equity                         | <br>1   |
|                                |         |
| Total Equity                   | \$<br>1 |



## Interactive Data Holdings Corporation Balance Sheet As of December 31, 2016 (Unaudited) (in thousands)

| Current assets:                          |           |
|--------------------------