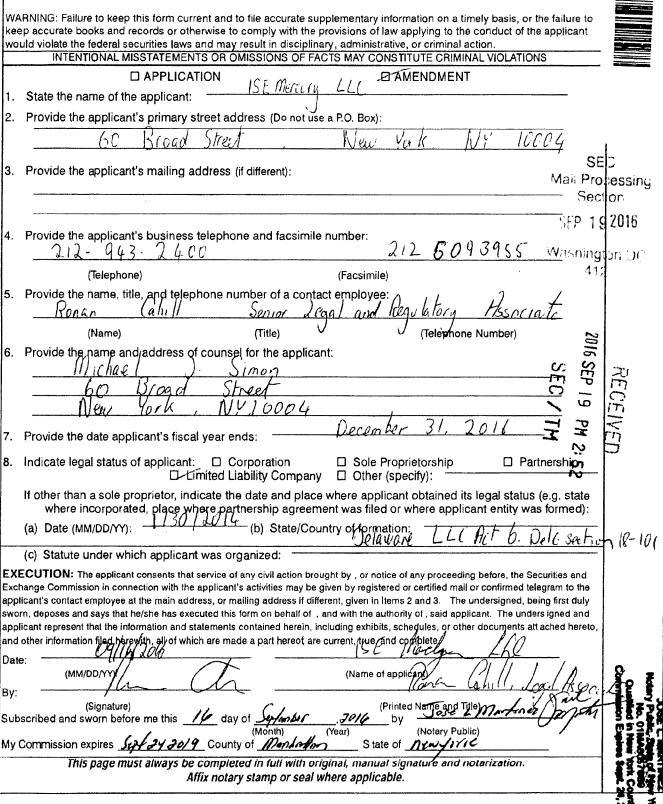

### UNITED STATES SECURITIES AND EXCHANGE COMMISSION WASHINGTON, D.C. 20549

APPLICATION FOR, AND AMENDMENTS TO APPLICATION FOR, REGISTRATION AS A NATIONAL SECURITIES EXCHANGE OR EXEMPTION FROM REGISTRATION PURSUANT TO SECTION 5 OF THE EXCHANGE ACT

Date filed (MM/DD/YY):

September 16, 2016

VIA FEDERAL EXPRESS

Jeanette Marshall
U.S. Securities and Exchange Commission
Division of Market Regulation
Office of Market Supervision
100 F Street NE
Mail Stop 6628
Washington, DC 20549

Re:

ISE Mercury, LLC

SEC Rule 6a-2 and 6a-3 Materials

Dear Ms. Marshall:

Pursuant to Rule 6a-2(a) of the Securities Exchange Act of 1934, this is an update of the ISE Mercury, LLC's ("ISE Mercury" or "Exchange") Form 1.