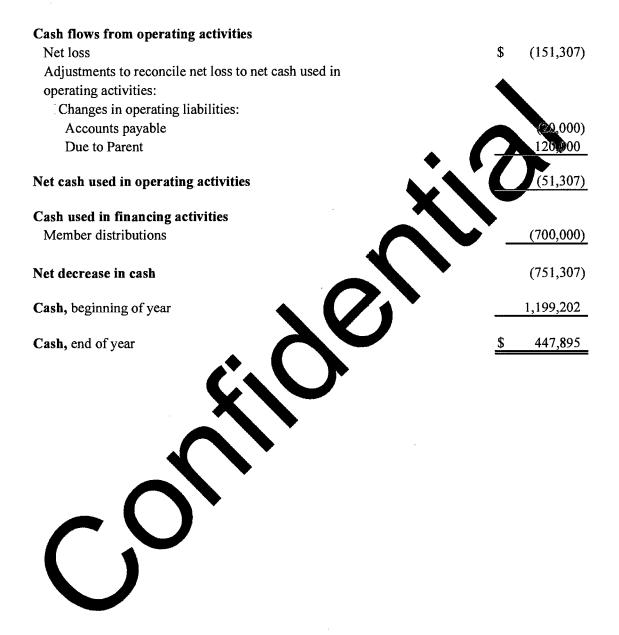

# 4. Related party transactions

Pursuant to an administrative service agreement (the "Agreement") between the Company and the Parent, the Company pays a monthly administrative fee for utilizing certain resources of the Parent. The Company was charged \$120,000 for the year ended December 31, 2015 under the Agreement. As of December 31, 2015, approximately \$132,000 of these expenses remain payable to the Parent.