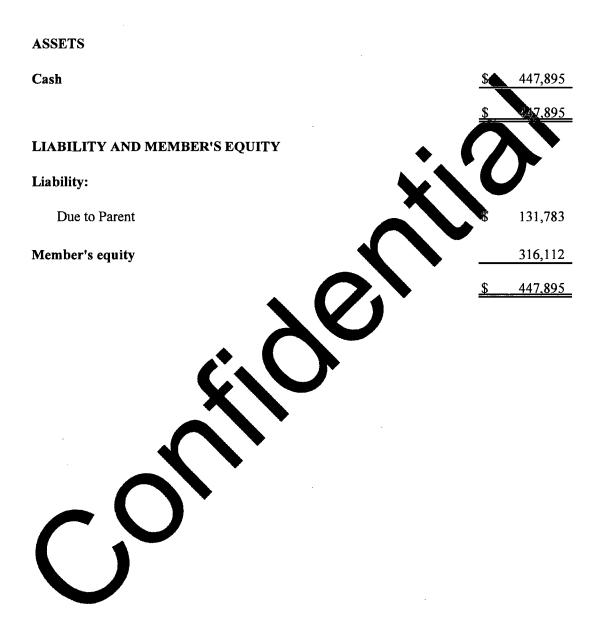

# STATEMENT OF FINANCIAL CONDITION

# **DECEMBER 31, 2015**

| Cash                          | \$        | 447,895 |
|-------------------------------|-----------|---------|
|                               | <u>\$</u> | 447,895 |
| LIABILITY AND MEMBER'S EQUITY |           |         |
| Liability:                    |           |         |
| Due to Parent                 | \$        | 131 783 |

316,112

447,895

**ASSETS** 

Member's equity