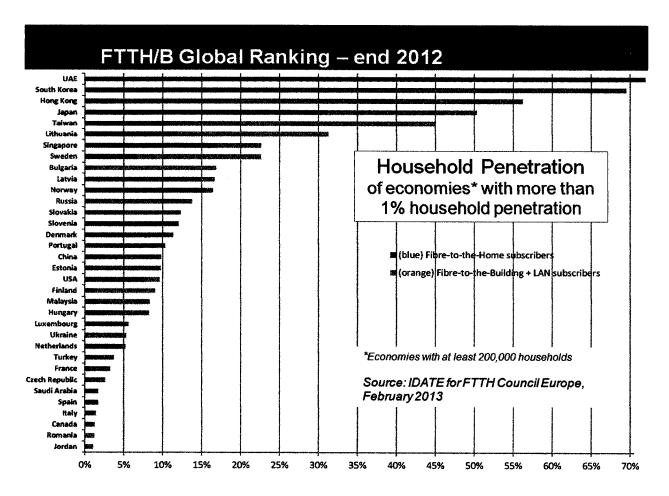

#### **ITEM 6. DESCRIPTION OF BUSINESS**

The increasing demand for "Bid Data" combined with the rapid adoption of mobile devices and the associated service offerings such as Streaming Video, TV-on-Demand, Gaming, Social Media, and other High Data Capacity Offerings has led to an explosion in Internet Traffic and demand for data. Fiber Optics is the only technology available to meet the high demand requirements of Big Data, devices and services. However, as evidenced below, the United States has a less than 10% penetration rate for Fiber to the Home and Business. This presents a long term viable opportunity for service providers in this space.