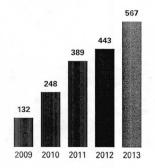

| \$ 148  | 20%     |
| Adjusted Diluted Earnings per Share                     | \$ 2.03 | \$ 1.69 | 20%     |
| Stock Price Information                                 |         |         |         |
| Dividends Declared per Share                            |         |         |         |
| Regular                                                 | \$ 0.66 | \$ 0.54 |         |
| Special                                                 | \$ 0.50 | \$ 0.75 |         |
| Closing Stock Price at Year End                         | \$51.96 | \$29.46 |         |









#### **Adjusted Operating Margin** Percentage



# **Adjusted Diluted EPS**

In Dollars



#### SPX Options Average Daily Volume In Thousands



Figures exclude SPXpm and Mini-SPX

VIX Options Average Daily Volume In Thousands



VIX Futures Average Daily Volume In Thousands



Financial measures presented on an adjusted basis exclude certain items, including accelerated stock-based compensation, deferred revenue and other unusual items, to present a more meaningful comparison. A full reconciliation of CBOE Holdings' GAAP results to its non-GAAP results is included on page 4 of this annual report.

#### To Our Stockholders

2013 was a record-setting year for CBOE Holdings as total operating revenues, adjusted operating margin and adjusted net income allocated to common stockholders reached new highs for a third consecutive year. New volume records were set in S&P 500® Index (SPXSM) options, CBOE Volatility Index® (VIX®) options and futures, and index options overall, making 2013 our second-busiest year on record.