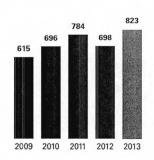

.7%   | 210 bps |
| Adjusted Net Income Allocated to<br>Common Stockholders | \$ 177  | \$ 148  | 20%     |
| Adjusted Diluted Earnings per Share                     | \$ 2.03 | \$ 1.69 | 20%     |
| Stock Price Information                                 |         |         |         |
| Dividends Declared per Share                            |         |         |         |
| Regular                                                 | \$ 0.66 | \$ 0.54 |         |
| Special                                                 | \$ 0.50 | \$ 0.75 |         |
| Closing Stock Price at Year End                         | \$51.96 | \$29.46 |         |









#### **Adjusted Operating Margin** Percentage



# **Adjusted Diluted EPS**

In Dollars



#### SPX Options Average Daily Volume In Thousands



Figures exclude SPXpm and Mini-SPX

VIX Options Average Daily Volume In Thousands



VIX Futures Average Daily Volume In Thousands



Financial measures presented on an adjusted basis exclude certain items, including accelerated stock-based compensation, deferred revenue and other unusual items, to present a more meaningful comparison. A full reconciliation of CBOE Holdings' GAAP results to its non-GAAP results is included on page 4 of this annual report.

#### To Our Stockholders

2013 was a record-setting year for CBOE Holdings as total operating revenues, adjusted operating margin and adjusted net income allocated to common stockholders reached new highs for a third consecutive year. New volume records were set in S&P 500® Index (SPXSM) options, CBOE Volatility Index® (VIX®) options a