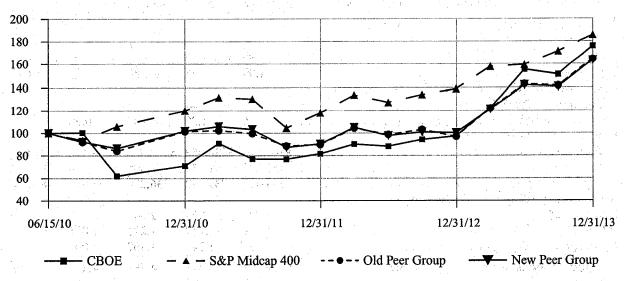

ized peer group.

We have changed our peer group in 2013 from 2012. The change in the peer group from 2012 is the removal of NYSE Euronext due to their merger with IntercontinentalExchange Inc. The new peer group includes CME Group Inc., IntercontinentalExchange Inc., The NASDAQ OMX Group Inc. and CBOE Holdings.

An investment of \$100, with reinvestment of all dividends, is assumed to have been made in our unrestricted common stock, the index and the peer groups on June 15, 2010, and its performance is tracked on a quarterly basis through December 31, 2013.

# Comparison of Cumulative Total Return of the Company, Peer Groups, Industry Indexes and/or Broad Markets

# **COMPARISON OF 42 MONTH CUMULATIVE TOTAL RETURN\***

Among CBOE Holdings, Inc., the S&P Midcap 400 Index and a Peer Group



<sup>\* \$100</sup> invested on 6/15/10 in stock or 5/31/10 in index, including reinvestment of dividends. Fiscal year ending December 31.

Copyright© 2014 S&P, a division of The McGraw-Hill Companies Inc. All rights reserved.

| 1 1 1 1 1 1 1 1 1 1 1 1 1 1 1 1 1 1 1 | 6/15/2010(1) | 6/30/2010 | 9/2010 | 12/2010 | 3/2011 | 6/2011 | 9/2011 | 12/2011 | 3/2012 | 6/2012 | 9/2012 | 12/2012 | 3/2013 | 6/2013 | 9/2013 | 12/2013 |
|---------------------------------------|--------------|-----------|--------|---------|--------|--------|--------|---------|--------|--------|--------|---------|--------|--------|--------|---------|
| 1.00                                  |              | •         |        |         |        |        |        |         |        |        |        |         |        |