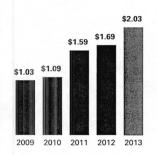

ng Margin                               | 50.8%   | 48.7%   | 210 bps |
| Adjusted Net Income Allocated to<br>Common Stockholders | \$ 177  | \$ 148  | 20%     |
| Adjusted Diluted Earnings per Share                     | \$ 2.03 | \$ 1.69 | 20%     |
| Stock Price Information                                 |         |         |         |
| Dividends Declared per Share                            |         |         |         |
| Regular                                                 | \$ 0.66 | \$ 0.54 |         |
| Special                                                 | \$ 0.50 | \$ 0.75 |         |
| Closing Stock Price at Year End                         | \$51.96 | \$29.46 |         |









#### **Adjusted Operating Margin** Percentage



# **Adjusted Diluted EPS**

In Dollars



#### SPX Options Average Daily Volume In Thousands



Figures exclude SPXpm and Mini-SPX

VIX Options Average Daily Volume In Thousands



VIX Futures Average Daily Volume In Thousands



Financial measures presented on an adjusted basis exclude certain items, including accelerated stock-based compensation, deferred revenue and other unusual items, to present a more meaningful comparison. A full reconciliation of CBOE Holdings' GAAP results to its non-GAAP results is included on page 4 of this annual report.

#### To Our Stockholders

2013 was a record-setting year for CBOE Holdings as total operating revenues, adjusted operating margin and adjusted net income allocated to common stockholders reached new highs for a third consecutive year. New volume records were set in S&P 500® Index (S