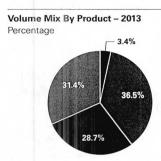

Operating Income                               | \$ 291  | \$ 249  | 17%     |
| Adjusted Operating Margin                               | 50.8%   | 48.7%   | 210 bps |
| Adjusted Net Income Allocated to<br>Common Stockholders | \$ 177  | \$ 148  | 20%     |
| Adjusted Diluted Earnings per Share                     | \$ 2.03 | \$ 1.69 | 20%     |
| Stock Price Information                                 |         |         |         |
| Dividends Declared per Share                            |         |         |         |
| Regular                                                 | \$ 0.66 | \$ 0.54 |         |
| Special                                                 | \$ 0.50 | \$ 0.75 |         |
| Closing Stock Price at Year End                         | \$51.96 | \$29.46 |         |









#### **Adjusted Operating Margin** Percentage



# **Adjusted Diluted EPS**

In Dollars



#### SPX Options Average Daily Volume In Thousands



Figures exclude SPXpm and Mini-SPX

VIX Options Average Daily Volume In Thousands



VIX Futures Average Daily Volume In Thousands



Financial measures presented on an adjusted basis exclude certain items, including accelerated stock-based compensation, deferred revenue and other unusual items, to present a more meaningful comparison. A full reconciliation of CBOE Holdings' GAAP results to its non-GAAP results is included on page 4 of this annual report.

#### To Our Stockholders

2013 was a record-setting year for CBOE Holdings as total operating revenues, adjusted operating margin and adjusted net income allocated to common stockholders