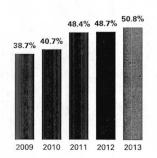

| \$ 249  | 17%     |
| Adjusted Operating Margin                               | 50.8%   | 48.7%   | 210 bps |
| Adjusted Net Income Allocated to<br>Common Stockholders | \$ 177  | \$ 148  | 20%     |
| Adjusted Diluted Earnings per Share                     | \$ 2.03 | \$ 1.69 | 20%     |
| Stock Price Information                                 |         |         |         |
| Dividends Declared per Share                            |         |         |         |
| Regular                                                 | \$ 0.66 | \$ 0.54 |         |
| Special                                                 | \$ 0.50 | \$ 0.75 |         |
| Closing Stock Price at Year End                         | \$51.96 | \$29.46 |         |









#### **Adjusted Operating Margin** Percentage



# **Adjusted Diluted EPS**

In Dollars



#### SPX Options Average Daily Volume In Thousands



Figures exclude SPXpm and Mini-SPX

VIX Options Average Daily Volume In Thousands



VIX Futures Average Daily Volume In Thousands



Financial measures presented on an adjusted basis exclude certain items, including accelerated stock-based compensation, deferred revenue and other unusual items, to present a more meaningful comparison. A full reconciliation of CBOE Holdings' GAAP results to its non-GAAP results is included on page 4 of this annual report.

#### To Our Stockholders

2013 was a record-setting year for CBOE Holdings as total operating revenues, adjusted operating margin and adjusted net income allocated to common stockholders reached new highs for a third consecutive year. New vo