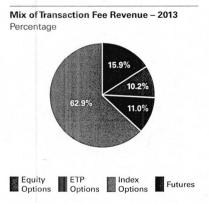

erating Income                               | \$ 291  | \$ 249  | 17%     |
| Adjusted Operating Margin                               | 50.8%   | 48.7%   | 210 bps |
| Adjusted Net Income Allocated to<br>Common Stockholders | \$ 177  | \$ 148  | 20%     |
| Adjusted Diluted Earnings per Share                     | \$ 2.03 | \$ 1.69 | 20%     |
| Stock Price Information                                 |         |         |         |
| Dividends Declared per Share                            |         |         |         |
| Regular                                                 | \$ 0.66 | \$ 0.54 |         |
| Special                                                 | \$ 0.50 | \$ 0.75 |         |
| Closing Stock Price at Year End                         | \$51.96 | \$29.46 |         |









#### **Adjusted Operating Margin** Percentage



# **Adjusted Diluted EPS**

In Dollars



#### SPX Options Average Daily Volume In Thousands



Figures exclude SPXpm and Mini-SPX

VIX Options Average Daily Volume In Thousands



VIX Futures Average Daily Volume In Thousands



Financial measures presented on an adjusted basis exclude certain items, including accelerated stock-based compensation, deferred revenue and other unusual items, to present a more meaningful comparison. A full reconciliation of CBOE Holdings' GAAP results to its non-GAAP results is included on page 4 of this annual report.

#### To Our Stockholders

2013 was a record-setting year for CBOE Holdings as total operating revenues, adjusted operating margin and adjusted net income allocated to common stockholders r