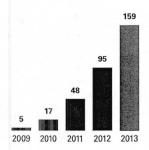

s per Share                     | \$ 2.03 | \$ 1.69 | 20%     |
| Stock Price Information                                 |         |         |         |
| Dividends Declared per Share                            |         |         |         |
| Regular                                                 | \$ 0.66 | \$ 0.54 |         |
| Special                                                 | \$ 0.50 | \$ 0.75 |         |
| Closing Stock Price at Year End                         | \$51.96 | \$29.46 |         |









#### **Adjusted Operating Margin** Percentage



# **Adjusted Diluted EPS**

In Dollars



#### SPX Options Average Daily Volume In Thousands



Figures exclude SPXpm and Mini-SPX

VIX Options Average Daily Volume In Thousands



VIX Futures Average Daily Volume In Thousands



Financial measures presented on an adjusted basis exclude certain items, including accelerated stock-based compensation, deferred revenue and other unusual items, to present a more meaningful comparison. A full reconciliation of CBOE Holdings' GAAP results to its non-GAAP results is included on page 4 of this annual report.

#### To Our Stockholders

2013 was a record-setting year for CBOE Holdings as total operating revenues, adjusted operating margin and adjusted net income allocated to common stockholders reached new highs for a third consecutive year. New volume records were set in S&P 500® Index (SPXSM) options, CBOE Volatility Index® (VIX®) options and futures, and index options overall, making 2013 our second-busiest year on record.

#### Performance

For the year, CBOE Holdings'