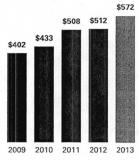

ing Income                               | \$ 291  | \$ 249  | 17%     |
| Adjusted Operating Margin                               | 50.8%   | 48.7%   | 210 bps |
| Adjusted Net Income Allocated to<br>Common Stockholders | \$ 177  | \$ 148  | 20%     |
| Adjusted Diluted Earnings per Share                     | \$ 2.03 | \$ 1.69 | 20%     |
| Stock Price Information                                 |         |         |         |
| Dividends Declared per Share                            |         |         |         |
| Regular                                                 | \$ 0.66 | \$ 0.54 |         |
| Special                                                 | \$ 0.50 | \$ 0.75 |         |
| Closing Stock Price at Year End                         | \$51.96 | \$29.46 |         |









#### **Adjusted Operating Margin** Percentage



# **Adjusted Diluted EPS**

In Dollars



#### SPX Options Average Daily Volume In Thousands



Figures exclude SPXpm and Mini-SPX

VIX Options Average Daily Volume In Thousands



VIX Futures Average Daily Volume In Thousands



Financial measures presented on an adjusted basis exclude certain items, including accelerated stock-based compensation, deferred revenue and other unusual items, to present a more meaningful comparison. A full reconciliation of CBOE Holdings' GAAP results to its non-GAAP results is included on page 4 of this annual report.

#### To Our Stockholders

2013 was a record-setting year for CBOE Holdings as total operating revenues, adjusted operating margin and adjusted net income allocated to common stockholders reach