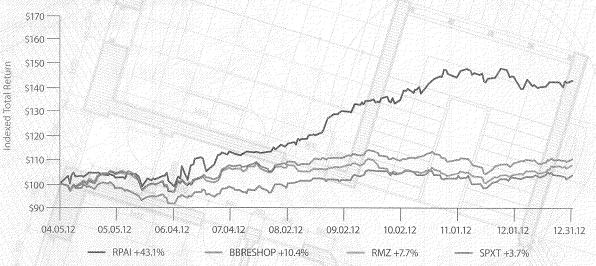

# CONSISTENT DELIVERY & OUTPERFORMANCE TO OUR SHAREHOLDERS

I'm pleased to be writing you as RPAI marks its first year as a publicly traded company. 2012 was a year of great activity both operationally and financially, underscored by many highlights, most notably our successful IPO in April. Our 2012 financial results reflect the substantial progress we have made on our strategic objectives, and we are encouraged by the market's reaction to the company. In fact, RPAI was one of the best-performing REITs of the year, delivering a total return of 43 percent to our shareholders.

\*The date of the initial listing of RPAI's Class A Common Stock on the NYSE through December 31, 2012. The graph assumes a \$100 investment in each of the indices on April 5, 2012 and the reinvestment of all dividends. Source: Bloomberg

### TRANSACTIONAL HIGHLIGHTS

RPAI was one of the best-performing REITs of the year, delivering a total return of 43 percent to our shareholders.

Sold nearly \$500 million of non-core and non-strategic assets, allowing us to significantly refocus our portfolio on high growth, multi-tenant retail shopping centers.

We are extremely pleased with our results in 2012 and believe the market has recognized RPAI for our execution and focus on prudent balance sheet management as RPAI shares, through March 28, 2013, have returned 96% since the IPO.