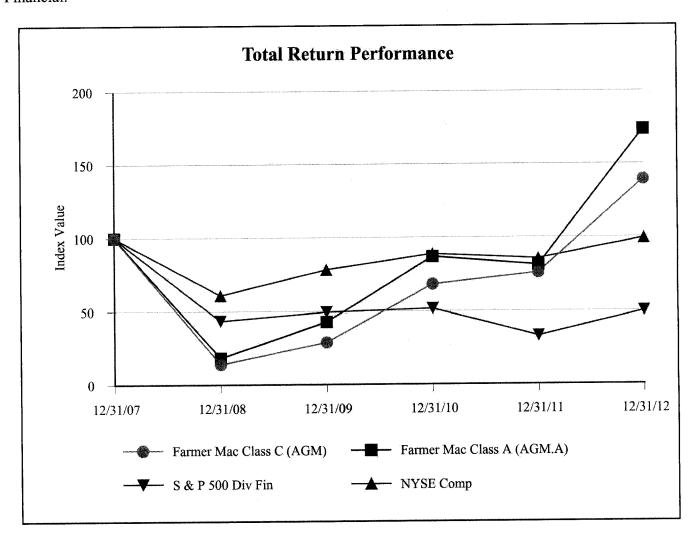

tock Exchange.

Performance Graph. The following graph compares the performance of Farmer Mac's Class A voting common stock and Class C non-voting common stock with the performance of the New York Stock Exchange Composite Index (the "NYSE Comp") and the Standard & Poor's 500 Diversified Financials Index (the "S&P 500 Div Fin") over the period from December 31, 2007 to December 31, 2012. The graph assumes that \$100 was invested on December 31, 2007 in each of: Farmer Mac's Class A voting common stock; Farmer Mac's Class C non-voting common Stock; the NYSE Comp; and the S&P 500 Div Fin. The graph also assumes that all dividends were reinvested into the same securities throughout the past five years. Farmer Mac obtained the information contained in the performance graph from SNL Financial.



This performance graph shall not be deemed to be "soliciting material" or to be "filed" with the SEC, and this performance graph shall not be incorporated by reference into any of Farmer Mac's filings under the Securities Act or the Securities Exchange Act of 1934 and related regulations (collectively, the "Exchange Act"), or any other document, whether made before or after the date of this report and irrespective of any general incorporation language contained in a filing or document (except to the extent Farmer Mac specifically incorporates this section by reference into a filing or document).

### (b) Not applicable.

Farmer Mac did not repurchase any shares of its common stock during 2012, 2011, or 2010.

#### Item 6. Selected Financial Data

The selected consolidated financial data