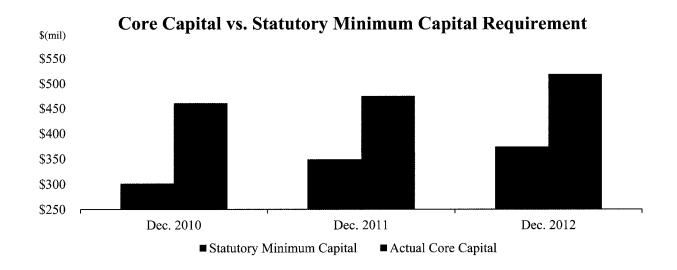

Farmer Mac has steadily grown core earnings and built significant equity value for stockholders during the last three years. This growth has come from an enterprise-wide effort to increase our product offerings and our lender network, combined with a continued diligent focus on credit quality.

#### **Historical Cumulative Credit Losses**

Our focus on profitable, risk-adjusted growth has produced a strong and growing equity base for our stockholders. This provides Farmer Mac with an excess equity cushion and built-in capacity to grow our business and profitably deliver on our corporate mission.