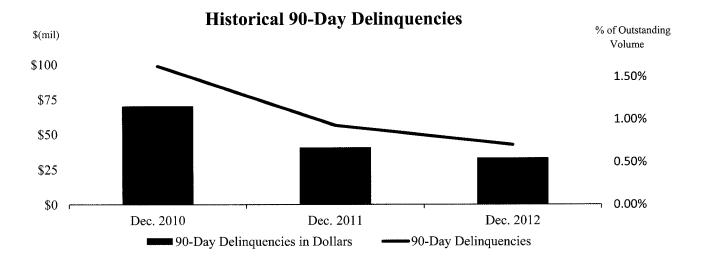

Our asset quality improved during 2012 from already favorable levels, driven by a healthy agricultural sector and our continuing emphasis on rigorous underwriting. While the drought conditions experienced in the Midwest and Great Plains during the year caused deterioration in feed grain yields, high commodity prices and crop insurance significantly offset any negative effects, and we believe we remain well-collateralized in drought areas going forward. At the end of 2012, Farmer Mac's 90-day delinquencies were down from 2011 in both dollar and

percentage of business volume terms, with 90-day delinquencies of just 0.26 percent across all lines of business, compared to 0.34 percent in 2011. Throughout our 25-year history, Farmer Mac has maintained its commitment to high credit quality standards, with our lifetime cumulative credit losses averaging less than one basis point per year. Our approach to credit remains as rigorous as ever.

Strong agricultural fundamentals and rigorous Farmer Mac underwriting standards have kept our credit quality healthy and minimized delinquencies. Farmer Mac's 90-day delinquencies\* decreased in 2012 from already favorable levels in 2011.

<sup>\*</sup> The historical 90-day delinquencies shown above represent 90-day delinquencies in Farmer Mac's Farm & Ranch line of business. Farmer Mac did not experience any 90-day delinquencies in its USDA Guarantees or Rural Utilities lines of business in the three-year period shown above.