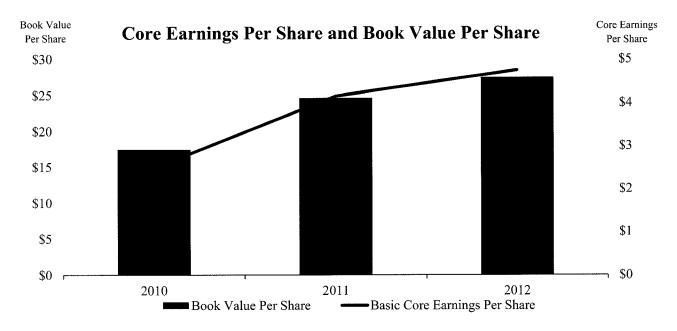

A reconciliation of Farmer Mac's GAAP net income attributable to common stockholders to core earnings is presented in the following table.

Reconciliation of GAAP Net Income Attributable to Common Stockholders to Core Earnings

|                                                                                 | For the Year Ended December 31, |             |         |                  |       |         |  |  |
|---------------------------------------------------------------------------------|---------------------------------|-------------|---------|------------------|-------|---------|--|--|
|                                                                                 |                                 | 2012        | 2011    |                  | 2010  |         |  |  |
|                                                                                 |                                 | (in thous   | ands, e | except per share | amour | nts)    |  |  |
| GAAP net income attributable to common stockholders                             | \$                              | 43,894      | \$      | 13,784           | \$    | 22,080  |  |  |
| Less the after-tax effects of:                                                  |                                 |             |         |                  |       |         |  |  |
| Unrealized gains/(losses) on financial derivatives and hedging activities       | es                              | 4,325       |         | (30,930)         |       | 13,046  |  |  |
| Unrealized gains on trading assets                                              |                                 | 200         |         | 2,246            |       | 3,426   |  |  |
| Amortization of premiums and deferred gains on assets consolidated a fair value | t                               | (7,266)     |         | (3,692)          |       | (7,617) |  |  |
| Net effects of settlements on agency forward contracts                          |                                 | 856         |         | (2,523)          |       | (670)   |  |  |
| Lower of cost or fair value adjustment on loans held for sale                   |                                 | (3,863)     |         | 5,776            |       | (5,686) |  |  |
| Issuance costs on the retirement of preferred stock                             |                                 | <del></del> |         |                  |       | (5,784) |  |  |
| Sub-total                                                                       |                                 | (5,748)     |         | (29,123)         |       | (3,285) |  |  |
| Core earnings                                                                   | \$                              | 49,642      | \$      | 42,907           | \$    | 25,365  |  |  |
| Core earnings per share:                                                        |                                 |             |         |                  |       |         |  |  |
| Basic                                                                           | \$                              | 4.74        | \$      | 4.15             | \$    | 2.48    |  |  |
| Diluted                                                                         |                                 | 4.51        |         | 3.97             |       | 2.39    |  |  |
| Weighted-average shares:                                                        |                                 |             |         |                  |       |         |  |  |
| Basic                                                                           |                                 | 10,479      |         | 10,335           |       | 10,229  |  |  |
| Diluted                                                                         |                                 | 11,019      |         | 10,802           |       | 10,615  |  |  |

Farmer Mac has steadily grown core earnings and built significant equity value for stockholders during the last three years. This growth has come from an enterprise-wide effort to increase our product offerings and our lender network, combined with a continued diligent focus on credit quality.