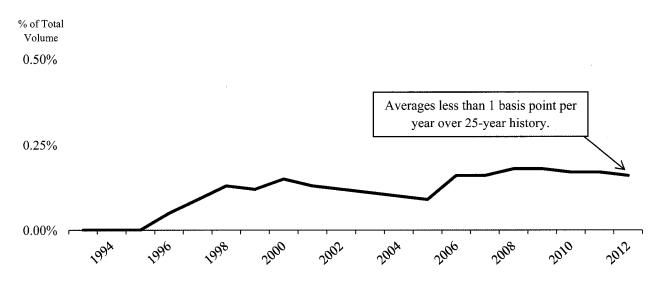

percentage of business volume terms, with 90-day delinquencies of just 0.26 percent across all lines of business, compared to 0.34 percent in 2011. Throughout our 25-year history, Farmer Mac has maintained its commitment to high credit quality standards, with our lifetime cumulative credit losses averaging less than one basis point per year. Our approach to credit remains as rigorous as ever.

Throughout Farmer Mac's 25-year history, we have successfully minimized credit losses by requiring demonstrated repayment capacity and low loan-to-value ratios and by focusing on diversification across commodity types and geographic regions. This underwriting process has limited cumulative credit losses to less than 0.01 percent per year on average.