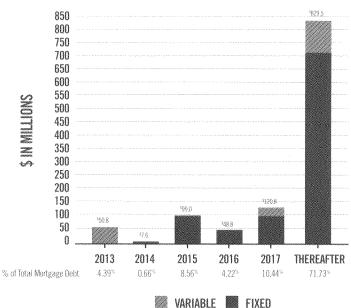

ligence teams, we established a high quality pipeline of investment opportunities that effectively matched our offering proceeds. In 2012, we invested more than \$1.19 billion in new real estate assets with attractive financing. Our weighted average interest rate across the portfolio was 4.13% as of December 31, 2012, with laddered maturity dates over the near-term.

Leasing activity at our properties is a clear demonstration of quality due diligence underwriting. Our leasing team was busy in 2012, renewing the vast majority of our expiring leases or finding new tenants to strengthen our properties. Near-term lease expirations remain manageable, with not more than 5.0% of total annual base rental income rolling over in any of the next four years.

#### MANAGEABLE MORTGAGE DEBT MATURITIES



#### **CUMULATIVE GROSS OFFERING PROCEEDS AND ACQUISITION VOLUME**



- \* Excludes DRP
- \*\* Excludes Eamouts

- **CUMULATIVE GROSS OFFERING PROCEEDS \$\***
- **CUMULATIVE ACQUISITION VOLUME \$\*\***





### THE INLAND DIVERSIFIED BOARD OF DIRECTORS



**ROBERT D. PARKS**Chairman of the Board



**BARRY L. LAZARUS**President and Chief
Operating Officer



BRENDA G. GUJRAL Director



**LEE A. DANIELS**Independent Director



**GERALD W. GRUPE**Independent Director



CHARLES H. WURTZEBACH Independent Director



**HEIDI N. LAWTON**Independent Director

# UNITED STATES SECURITIES AND EXCHANGE COMMISSION

WASHINGTON, D.C. 20549

#### **FORM 10-K**

| ora.                      | ANNUAL DEBORT DUDGE                                                                                  | ΙΑΝΤ ΤΟ