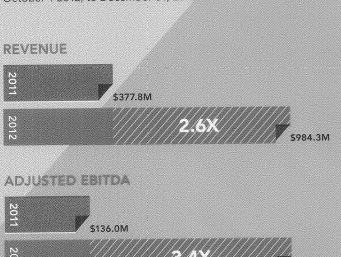

#### DEAR FELLOW STOCKHOLDERS,

2012 was an exciting and historic year for Nationstar. Hard work and dedication from our employees generated strong operational and financial performance for the company. In addition to becoming a publicly traded company in March, we nearly doubled the size of our servicing portfolio, more than doubled our origination volume, and grew net income over 9.8 times to a record \$205 million, or \$2.40 per share. Our return on average equity was 40 percent.

Industry dynamics remained favorable throughout 2012. The \$10 trillion residential mortgage industry is undergoing major structural changes that impact the way mortgage loans are originated and serviced. As financial institutions re-evaluate capital priorities and core competencies, Nationstar is a strategic partner of choice that can both acquire assets and provide operational support across all facets of the mortgage business.

Nationstar's mortgage services platform, designed to generate fee-based income across the entire economic cycle via servicing, originations and Solutionstar, benefited from the changing landscape. Nationstar raised over \$1 billion in capital in 2012 and deployed it in accretive, high-return assets. These investments produced significant income in 2012, with pretax income up 13.2 times year-over-year, and should continue to provide long-term earnings growth.