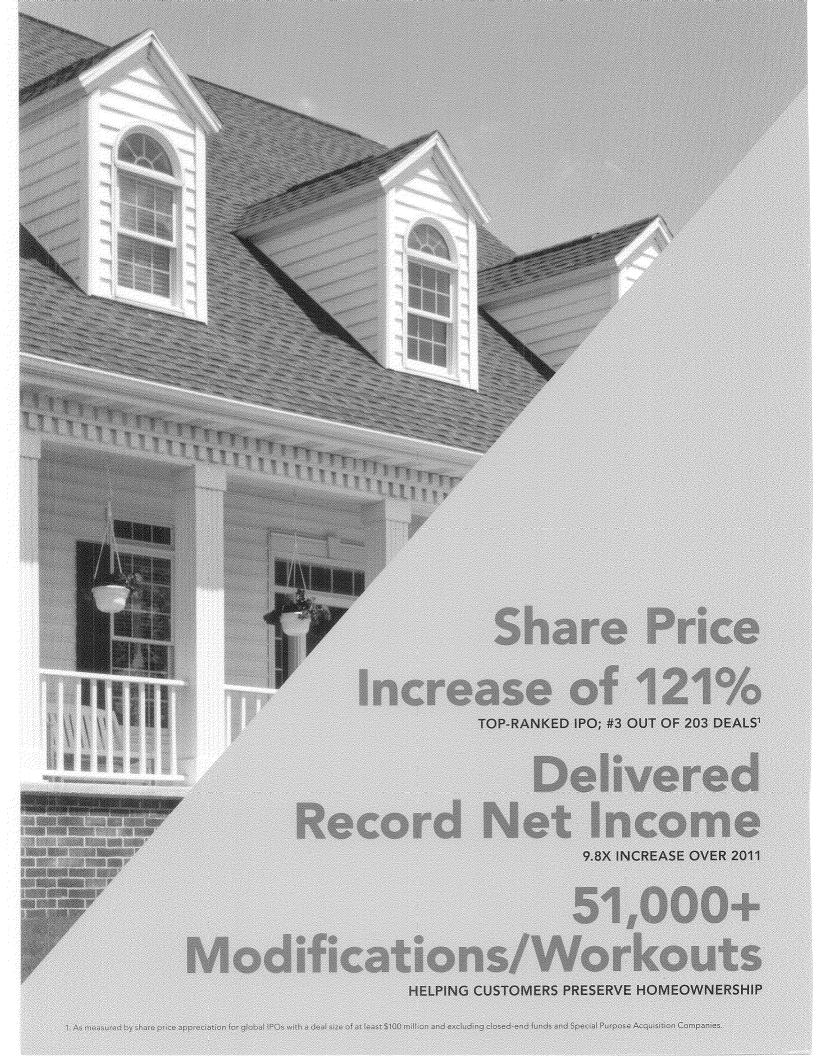

#### DEAR FELLOW STOCKHOLDERS,

2012 was an exciting and historic year for Nationstar. Hard work and dedication from our employees generated strong operational and financial performance for the company. In addition to becoming a publicly traded company in March, we nearly doubled the size of our servicing portfolio, more than doubled our origination volume, and grew net income over 9.8 times to a record \$205 million, or \$2.40 per share. Our return on average equity was 40 percent.

## SERVICING SEGMENT ACHIEVES SUBSTANTIAL GROWTH

Nationstar took advantage of the market dislocation by acquiring mortgage servicing rights ("MSR") represent-

ing more than \$100 billion of unpaid principal balance ("UPB"), including the \$63 billion UPB Aurora portfolio. We successfully integrated each of the acquired portfolios and remain focused on improving asset performance. We ended 2012 with a servicing portfolio of nearly \$208 billion, up 94 percent year-over-year.

We have a proven track record of reducing portfolio delinquency while expanding our servicing book, evidenced by the 28 percent reduction in 60-plus-day delinquencies in our servicing portfolio since 2009. Since boarding the Aurora portfolio in July, we have reduced the 60-plus-day delinquency rate by 2.5 percent. Nationstar remains committed to helping customers preserve homeownership. We completed over 51,000 modifications and workouts in 2012, a 25 percent annual increase.