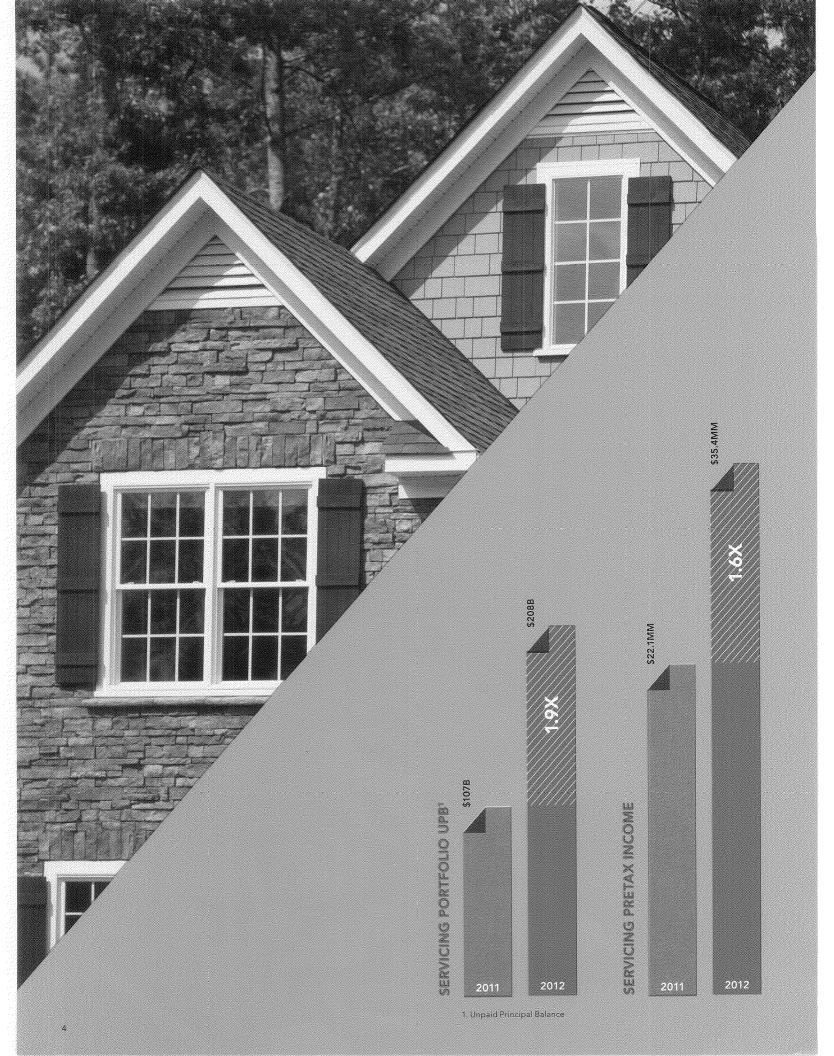

## SERVICING SEGMENT ACHIEVES SUBSTANTIAL GROWTH

Nationstar took advantage of the market dislocation by acquiring mortgage servicing rights ("MSR") represent-

ing more than \$100 billion of unpaid principal balance ("UPB"), including the \$63 billion UPB Aurora portfolio. We successfully integrated each of the acquired portfolios and remain focused on improving asset performance. We ended 2012 with a servicing portfolio of nearly \$208 billion, up 94 percent year-over-year.

#### MORTGAGE SERVICING

As of December 31, 2012, Nationstar was the largest non-bank servicer (based on total aggregate Unpaid Principal Balance) and sixth-largest servicer in the United States with a servicing portfolio totaling \$208 billion of UPB and with 1.1 million customers. In 2012, we acquired over \$100 billion of UPB, including the \$63 billion Aurora portfolio. Our servicing segment generated pretax income of \$35 million, an increase of 60 percent over 2011.