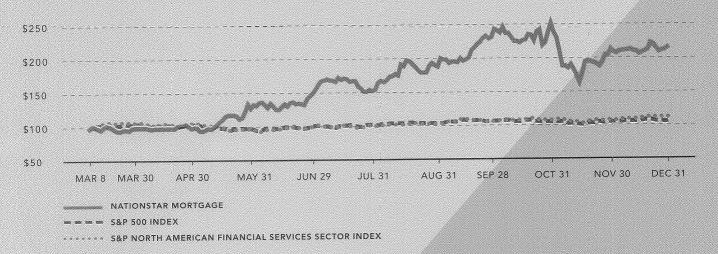

# 121%

40%

#### SHARE PRICE APPRECIATION

**RETURN ON AVERAGE EQUITY** 

#### COMPARISON OF CUMULATIVE TOTAL RETURN

Comparison of Cumulative Total Return (March 8, 2012 to December 31, 2012)