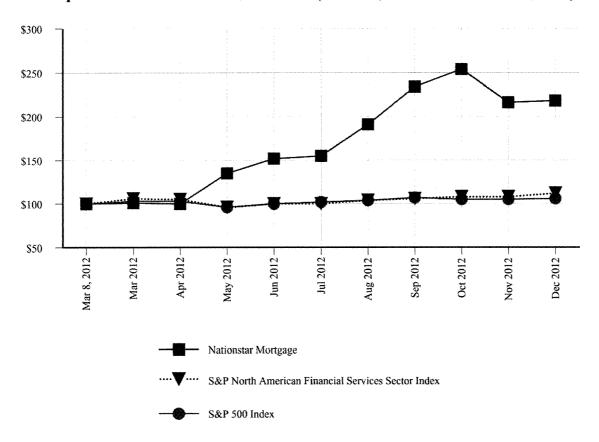

#### COMPARISON OF CUMULATIVE TOTAL RETURN

Comparison of Cumulative Total Return (March 8, 2012 to December 31, 2012)

#### MARKET PRICE OF COMMON STOCK

Shares of our Common Stock are listed on the NYSE under the ticker symbol "NSM." The following table sets forth the high and low sales prices of our Common Stock for the periods indicated as reported by the NYSE for the year ended December 31, 2012: