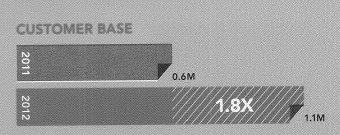

#### MORTGAGE SERVICING

As of December 31, 2012, Nationstar was the largest non-bank servicer (based on total aggregate Unpaid Principal Balance) and sixth-largest servicer in the United States with a servicing portfolio totaling \$208 billion of UPB and with 1.1 million customers. In 2012, we acquired over \$100 billion of UPB, including the \$63 billion Aurora portfolio. Our servicing segment generated pretax income of \$35 million, an increase of 60 percent over 2011.

In January 2013, Nationstar announced the acquisition of approximately \$215 billion of servicing rights from Bank of America. Taking into account this transaction, Nationstar's total servicing portfolio is \$423 billion, consisting of 2.5 million customers. This transaction further solidifies Nationstar as a leading mortgage servicer in the market.