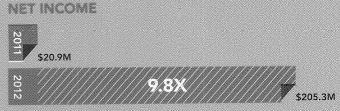

#### DEAR FELLOW STOCKHOLDERS,

2012 was an exciting and historic year for Nationstar. Hard work and dedication from our employees generated strong operational and financial performance for the company. In addition to becoming a publicly traded company in March, we nearly doubled the size of our servicing portfolio, more than doubled our origination volume, and grew net income over 9.8 times to a record \$205 million, or \$2.40 per share. Our return on average equity was 40 percent.