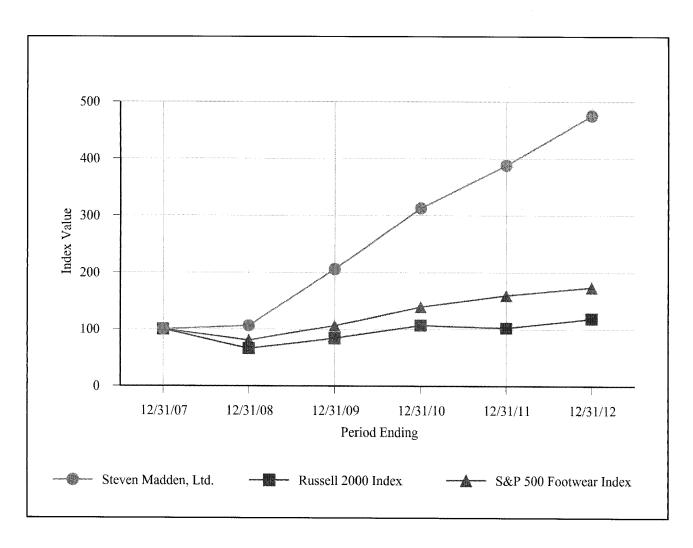

d share repurchase program of \$30 million and \$37 million, respectively. In May 2010, the Board authorized an additional increase of \$50 million to the share repurchase program. At December 31, 2012, an aggregate of \$47 million remained authorized to repurchase our common stock. The program has no set expiration date.

Performance Graph. The following graph compares the yearly percentage change in the cumulative total stockholder return on our common stock during the period beginning on December 31, 2007, and ending on December 31, 2012, with the cumulative total return on the Russell 2000 Index and the S&P 500 Footwear Index. The comparison assumes that \$100 was invested on December 31, 2007 in our common stock and in the foregoing indices and assumes the reinvestment of dividends.



|                        | 12/31/2007 | 12/31/2008 | 12/31/2009 | 12/31/2010 | 12/31/2011 | 12/31/2012 |
|------------------------|------------|------------|------------|------------|------------|------------|
| Steven Madden, Ltd.    | \$100.00   | \$106.59   | \$206.18   | \$312.87   | \$388.15   | \$475.56   |
| Russell 2000 Index     | \$100.00   | \$66.20    | \$84.20    | \$106.81   | \$102.33   | \$119.05   |
| S&P 500 Footwear Index | \$100.00   | \$80.63    | \$106.37   | \$139.60   | \$160.31   | \$174.19   |

#### ITEM 6 SELECTED FINANCIAL DATA

The following selected financial data has been derived from our audited Consolidated Financial Statements. The Income Statement Data relating to 2012, 2011 and 2010, and the Balance Sheet data as of December 31, 2012 and 2011 should be