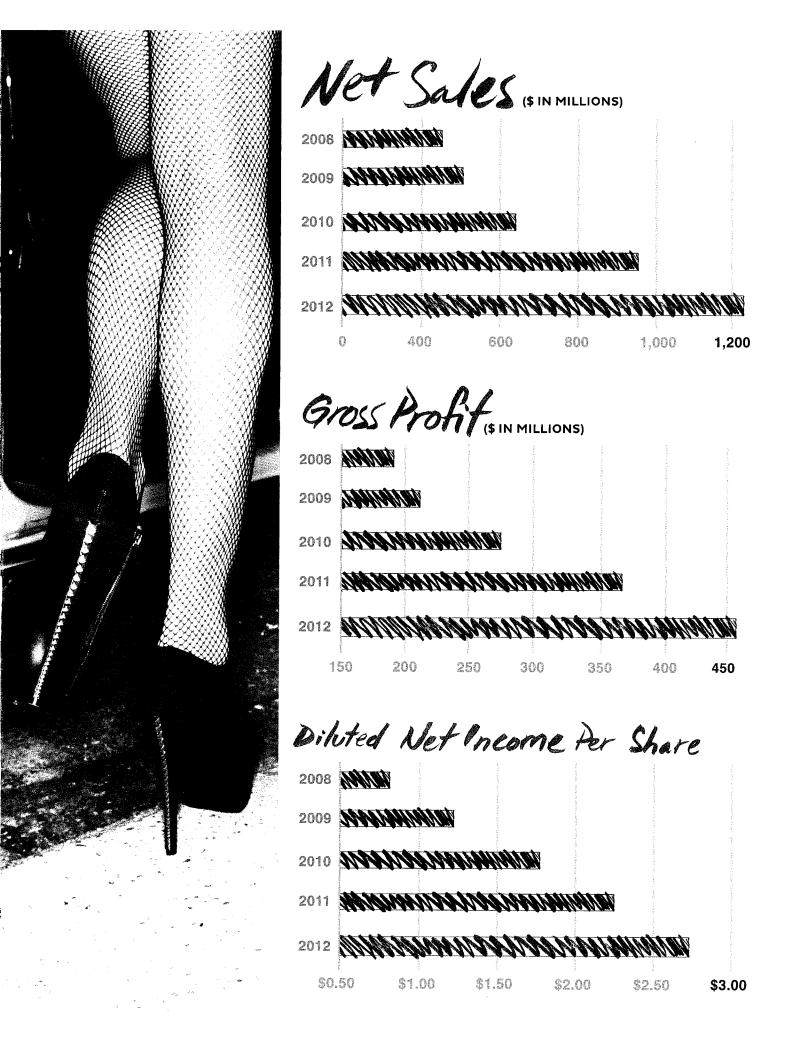

#### DEAR STOCKHOLDERS,

2012 was another outstanding year for our Company. We gained share in our core Steve Madden footwear business, recorded explosive growth in our Steve Madden handbag business and expanded our retail and wholesale footprint both domestically and abroad. For the year, we increased net sales by 27% to \$1.2 billion and net income by 23% to \$120 million, or \$2.71 per diluted share.

Fiscal year 2012 represents the fourth consecutive year that the Company achieved record sales and earnings. Net sales for 2012 increased 27% to \$1,227,072 from \$968,549 in the same period of last year. Net income attributable to Steven Madden, Ltd. increased 23% to 119,626 in 2012 compared to \$97,319 in the same period of last year. Net income attributable to Steven

Madden, Ltd. in 2012 included \$5.93 million of impairment charges related to the bankruptcies of Betsey Johnson LLC and Bakers Footwear Group, Inc. and \$2.5 million for the settlement of a class action lawsuit. The Company's effective tax rate for 2012 decreased to 35.1% compared to 38.8% recorded in 2011 due primarily to a tax benefit of \$6.0 million related to a portion of earnings from the Company's foreign operations that has been invested indefinitely in the acquisition and expansion of our SM Canada business. Inclusive of the impairment charges, the settlement of the lawsuit and the bad debt expense, which negatively impacted earnings per share by \$0.13, diluted earnings per share in 2013 increased to \$2.71 per share on 44,170,000 diluted weighted average shares outstanding compared to \$2.25 per share on 43,239,000 diluted weighted average shares outstanding in the prior year. See Item 3, "Legal Proceedings," below for a description of the class action and its settlement and Note D to our Consolidated Financial Statements for additional information concerning the bankruptcy-related charges.