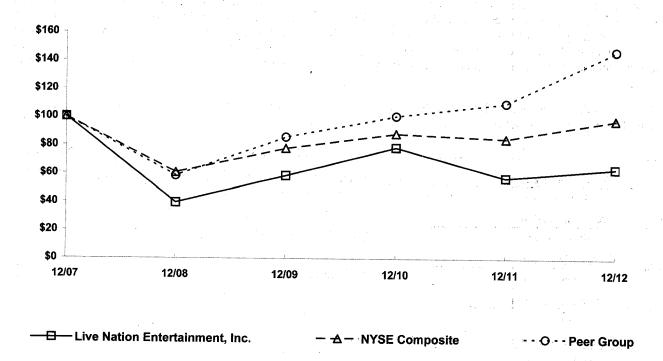

or the period from December 31, 2007 through December 31, 2012 assuming reinvestment of dividends at the date of payment into the common stock of the indexes. The Hemscott Group Index consists of the following fourteen companies: Bona Film Group Limited; Dial Global, Inc.; Digital Domain Media Group, Inc.; Imax Corporation; Kit Digital, Inc.; Ku6 Media Co., Ltd.; Live Nation Entertainment, Inc.; News Corporation; The Madison Square Garden Company; The Walt Disney Company; Time Warner Inc.; Valcom, Inc.; Viacom Inc. and World Wrestling Entertainment, Inc. The information reflected below is not necessarily indicative of our future performance.

# **COMPARISON OF 5 YEAR CUMULATIVE TOTAL RETURN\***

Among Live Nation Entertainment, Inc., the NYSE Composite Index, and the Hemscott Group Index



<sup>\*\$100</sup> invested on 12/31/07 in stock or index, including reinvestment of dividends. Fiscal year ending December 31.

|                                | <u>12/31/07</u> | 12/31/08 | 12/31/09 | 12/31/10 | 12/31/11 | 12/31/12 |
|--------------------------------|-----------------|----------|----------|----------|----------|----------|
| Live Nation Entertainment, Inc |                 | 39.53    | 58.61    | 78.65    | 57.23    | 64.12    |
| NYSE Composite                 |                 | 60.74    | 77.92    | 88.36    | 84.96    | 98.55    |
| Hemscott Group Index           | 100.00          | 58.38    | 85.82    | 100.86   | 110.30   | 147.63   |



This page intentionally left blank.

#### **Board of Directors**

Mark Carleton

Senior Vice President, Liberty Media Corporat