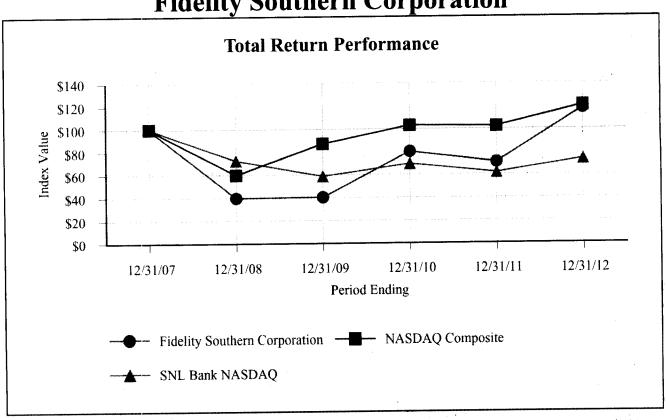

|
| Total                                                                 | 477,838                                                                         | \$ 6.75                                                      | 3,752,747                                                                                                                                 |

<sup>(1) 2006</sup> Equity Incentive Plan.

# Shareholder Return Performance Graph

The following graph compares the percentage change in the cumulative five-year shareholder return on Fidelity's Common Stock (traded on the NASDAQ National Market under the symbol "LION") with the cumulative total return on the NASDAQ Composite Index, and the SNL NASDAQ Bank Index.

**Fidelity Southern Corporation** 



The graph assumes that the value invested in the Common Stock of Fidelity and in each of the two indices was \$100 on December 31, 2007, and all dividends were reinvested.

| Index                         | Period Ending December 31, |          |          |          |          |             |  |  |  |
|-------------------------------|----------------------------|----------|----------|----------|----------|-------------|--|--|--|
|                               | 2007                       | 2008     | 2009     | 2010     | 2011     | 2012        |  |  |  |
| Fidelity Southern Corporation | \$ 100.00                  | \$ 39.86 | \$ 40.55 | \$ 80.21 | \$ 70.78 | \$ . 117.99 |  |  |  |
| NASDAQ Composite              | 100.00                     | 60.02    | 87.24    | 103.08   | 102.26