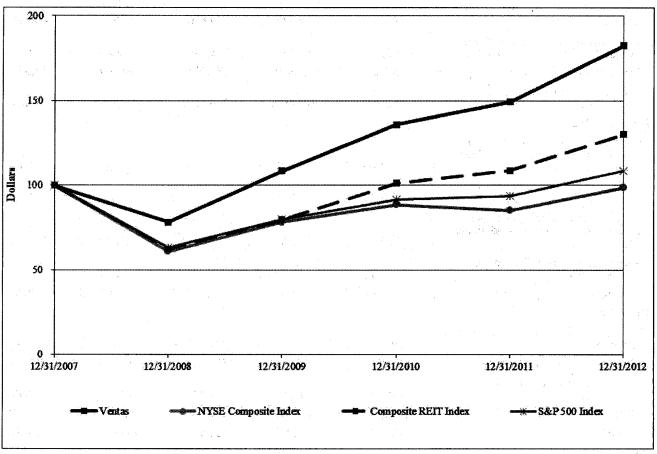

a fair basis for comparison with us, and is therefore particularly relevant to an assessment of our performance. The figures in the table below are rounded to the nearest dollar.

|                      | 12/31/2007 | 12/31/2008 | 12/31/2009 | 12/31/2010 | 12/31/2011 | 12/31/2012 |
|----------------------|------------|------------|------------|------------|------------|------------|
| Ventas               | \$100      | \$78       | \$108      | \$136      | \$149      | \$183      |
| NYSE Composite Index | \$100      | \$61       | \$78       | \$88       | \$85       | \$99       |
| Composite REIT Index | \$100      | \$62       | \$79       | \$101      | \$109      | \$130      |
| S&P 500 Index        | \$100      | \$63       | \$80       | \$92       | \$94       | \$109      |



### ITEM 6. Selected Financial Data

You should read the following selected financial data in conjunction with "Management's Discussion and Analysis of Financial Condition and Results of Operations" included in Item 7 of this Annual Report on Form 10-K and our Consolidated Financial Statements and the notes thereto included in Item 8 of this Annual Report on Form 10-K, as acquisitions, divestitures, changes in accounting policies and other items impact the comparability of the financial data.

|                                                                              |    | Companya (San |      | As of and Fo  | r the | Years Ended D   | ecei | mber 31,  |      |             |
|------------------------------------------------------------------------------|----|---------------|------|