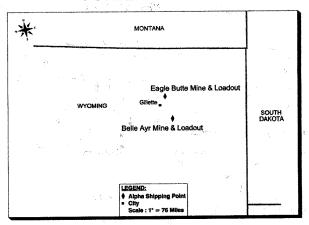

quire significant capital expenditures to mine the reserves.
- (3) Almost all of our reserves that we currently market as metallurgical coal also possess quality characteristics that would enable us to market them as steam coal.
- (4) The Wabash mine, an idled room-and-pillar operation, located in Wabash County, Illinois, has been on long-term idled status since April 2007. Idled facilities at Wabash include a preparation plant and rail loading facility on the Norfolk Southern Railway. If conditions warrant, the mine could be re-opened with less capital investment than would be required to develop a new underground mine.

## ALPHA RESERVES, OPERATIONS AND HEADQUARTERS





The following map shows the locations of Alpha's shipping points as of December 31, 2012:

## **POWDER RIVER BASIN**



## NORTHERN APPALACHIA



## **ILLINOIS BASIN**



## CENTRAL APPALACHIA



See Item 1, "Business", for additional information regarding our coal operations and properties.

### Item 3. Legal Proceedings

For a description of the Company's legal proceedings, see Note 21 to the Consolidated Financial Statements contained elsewhere in this Annual Report on Form 10-K, which is incorporated herein by reference.

# Item 4. Mine Safety Disclosures

Information concerning mine safety violations or other regulatory matters required by Section 1503(a) of the Dodd-Frank Wall Street Reform and Consumer Protection Act and Item 104 of Regulation S-K is included in Exhibit 95 to this Annual Report on Form 10-K.

A CONTROL OF THE WAS A SECTION OF A SECTION OF

and the company of th

the consumption of