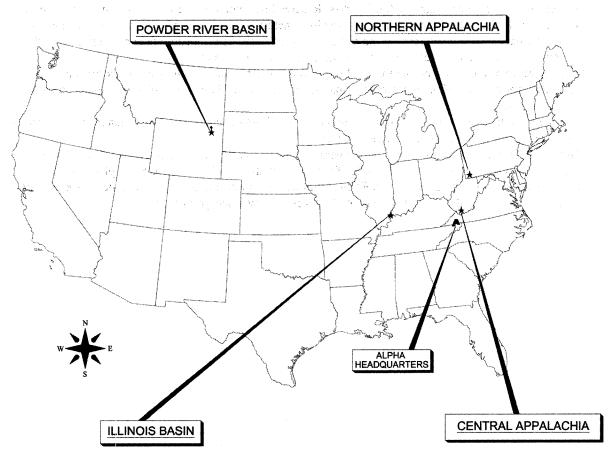

rves that can be mined without a significant capital expenditure for mine development, whereas unassigned reserves will require significant capital expenditures to mine the reserves.
- (3) Almost all of our reserves that we currently market as metallurgical coal also possess quality characteristics that would enable us to market them as steam coal.
- (4) The Wabash mine, an idled room-and-pillar operation, located in Wabash County, Illinois, has been on long-term idled status since April 2007. Idled facilities at Wabash include a preparation plant and rail loading facility on the Norfolk Southern Railway. If conditions warrant, the mine could be re-opened with less capital investment than would be required to develop a new underground mine.

## ALPHA RESERVES, OPERATIONS AND HEADQUARTERS





The following map shows the locations of Alpha's shipping points as of December 31, 2012:

## **POWDER RIVER BASIN**



## NORTHERN APPALACHIA



## **ILLINOIS BASIN**



## CENTRAL APPALACHIA



See Item 1, "Business", for additional information regarding our coal operations and properties.

### Item 3. Legal Proceedings

For a description of the Company's legal proceedings, see Note 21 to the Consolidated Financial Statements contained elsewhere in this Annual Report on Form 10-K, which is incorporated herein by reference.

# Item 4. Mine Safety Disclosures

Information concerning mine safety violations or other regulatory matters required by Section 1503(a) of the Dodd-Frank Wall Street Reform and Consumer Protection Act and Item 104 of Regulation S-K is included in Exhibit 95 to th