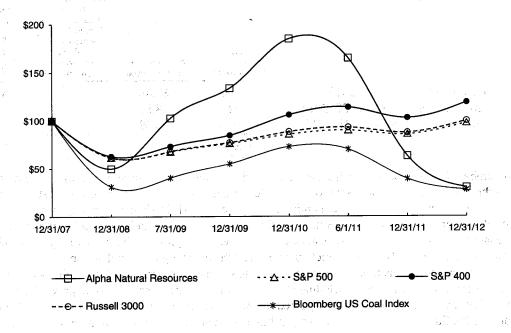

1, 2011).

The graph assumes that:

 you invested \$100 in Old Alpha common stock and in each index at the closing price on December 31, 2007; · all dividends were reinvested; and

A M

• you continued to hold your investment through December 31, 2012.

You are cautioned against drawing any conclusions from the data contained in this graph, as past results are not necessarily indicative of future performance. The indices used are included for comparative purposes only and do not indicate an opinion of management that such indices are necessarily an appropriate measure of the relative performance of our stock.

## COMPARISON OF 5 YEAR CUMULATIVE TOTAL RETURN\*

Among Alpha Natural Resources, Inc. The S&P 500 Index, The S&P 400 Index, the Russell 3000 Index And The Bloomberg US Coal index



\*\$100 invested on 12/31/07 in stock or index, including reinvestment of dividends. Fiscal year ending December 31.

| The second of the second of the second of | 12/31/2007 | 12/31/2008 | 7/31/2009 | 12/31/2009 | 12/31/2010 | 6/1/2011 | 12/31/2011 | 12/31/2012 |
|-------------------------------------------|------------|------------|-----------|------------|------------|----------|------------|------------|
| Alpha Natural Resources                   | \$100.00   | \$49.85    | \$102.56  | \$133.56   | \$184.82   | \$164.41 | \$ 62.90   | \$ 29.99   |
| S&P 500                                   | \$100.00   | \$61.51    | \$ 67.25  | \$ 75.94   | \$ 85.65   | \$ 89.53 | \$ 85.65   | \$ 97.13   |
| S&P 400*                                  | \$100.00   | \$62.72    | \$ 73.18  | \$ 84.67