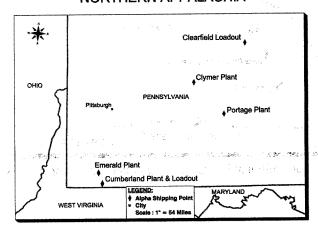

expenditures to mine the reserves.
- (3) Almost all of our reserves that we currently market as metallurgical coal also possess quality characteristics that would enable us to market them as steam coal.
- (4) The Wabash mine, an idled room-and-pillar operation, located in Wabash County, Illinois, has been on long-term idled status since April 2007. Idled facilities at Wabash include a preparation plant and rail loading facility on the Norfolk Southern Railway. If conditions warrant, the mine could be re-opened with less capital investment than would be required to develop a new underground mine.

## ALPHA RESERVES, OPERATIONS AND HEADQUARTERS





The following map shows the locations of Alpha's shipping points as of December 31, 2012:

## **POWDER RIVER BASIN**



## NORTHERN APPALACHIA



## **ILLINOIS BASIN**



## CENTRAL APPALACHIA



See Item 1, "Business", for additional information regarding our coal operations and properties.

### Item 3. Legal Proceedings

For a description of the Company's legal proceedings, see Note 21 to the Consolidated Financial Statements contained elsewhere in this Annual Report on Form 10-K, which is incorporated herein by reference.

# Item 4. Mine Safety Disclosures

Information concerning mine safety violations or other regulatory matters required by Section 1503(a) of the Dodd-Frank Wall Street Reform and Consumer Protection Act and Item 104 of Regulation S-K is included in Exhibit 95 to this Annual Report on Form 10-K.

A CONTROL OF THE WAS A SECTION OF A SECTION OF

and the company of th

the consumption of the consumption of the sta