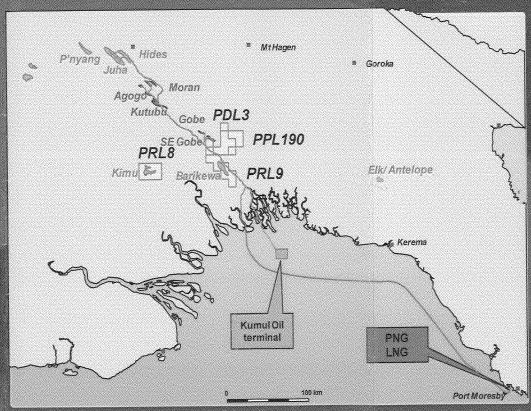

Completion of the sale is anticipated in late July / early August 2010.

Cue will continue to hold its interests in PNG in the SE Gobe producing oil field, in PPL 190 which contains the Cobra, Bilip and lehi discoveries and in the Barikewa gas field. Cue expects that the Barikewa -3 well will be drilled in the second quarter 2011 to appraise the field for potential inclusion into PNG LNG projects. The Barikewa field has the potential to contain around 1.5 trillion cubic feet of recoverable gas (map attached).

# Papua New Guinea

#### Legend

- Cue Licence
- / Oil Fields
- Gas Fields
- / Proposed Gas Pipeline
- / Oil Pipeline