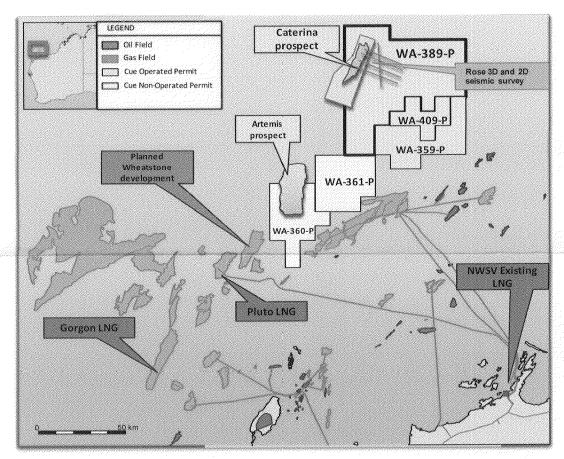

The WA-389-P permit contains the Caterina prospect and several other prospects that have the potential to contain multi trillion cubic feet volumes of natural gas.

Woodside will obtain a 65% interest in the permit by committing to;

Robert J Coppin Chief Executive Officer

27 April 2010

<sup>\*</sup> map of Carnarvon Basin and WA-389-P attached

Map 1 – Carnarvon Basin Permits

Map 2 - WA-389-P Prospects & Leads