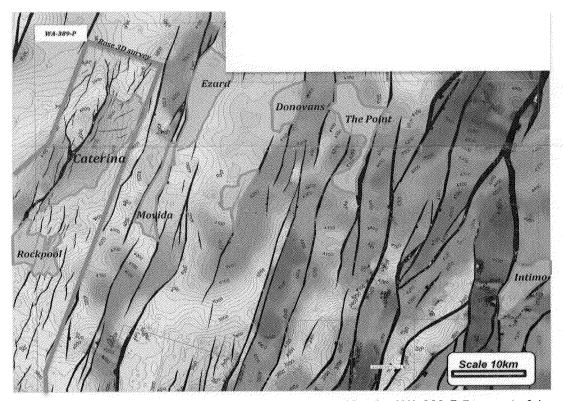

The WA-389-P permit contains the Caterina prospect and several other prospects that have the potential to contain multi trillion cubic feet volumes of natural gas.

Woodside will obtain a 65% interest in the permit by committing to;

Robert J Coppin Chief Executive Officer

27 April 2010

<sup>\*</sup> map of Carnarvon Basin and WA-389-P attached

Map 1 – Carnarvon Basin Permits

Map 2 - WA-389-P Prospects & Leads