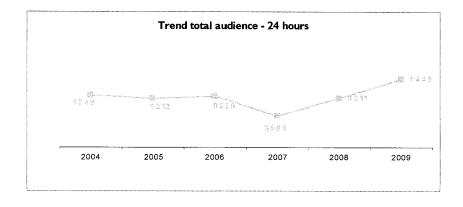

317   | 3.6%   | 705      | 2.7%   |
| Total in-house productions | 6,435 | 73.5%  | 2,664 | 30.4%         | 2,711 | 30.9%  | 11,811   | 44.99  |
| Total                      | 8.760 | 100.0% | 8,760 | 100.0%        | 8,760 | 100.0% | 26,280   | 100.0% |

In 2009, total audience figures in the 24-hours segment reveal an average of 9.445 million viewers, a slight increase against the same period in 2008 (+2.8%). This increase affects all the time bands, but especially Day Time (+3,4%) and Late Evening (+2,7%). In particular, more time is dedicated to TV (+5 minutes viewed) in the Day Time segment, while the number of contacts in the Late Evening sector has grown (+375,000). The growth in total audience particularly affected the mature public (+3.1%) in the over 35's) and children (+4.4%).





The Mediaset networks closed 2009 with a 38.6% share in Prime Time, 38.8% in 24 Hours and 38.7% in Day Time. Noteworthy is the third position of Italia I, coming in ahead of Rai 2 both in 24 Hours and in Day Time, and the rise of Canale 5 compared to last year in all three time bands (+0.2% of share in the 24 Hours and +0.3% in Prime Time and in Day Time).

| * *** ******************************** | Comm     | ercial Target | DOM 2008 011000 0000001124 6111011 |          |               |                       |
|----------------------------------------|----------|---------------|------------------------------------|----------|---------------|-----------------------|
| Year 2009                              | 24 hours | Prime<br>Time | Day Time<br>7:00-2:00              | 24 hours | Pr