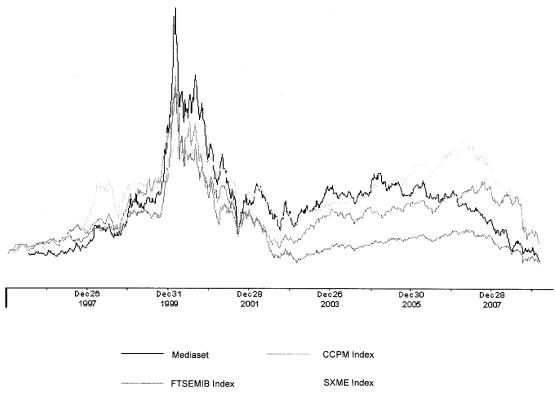

| Minimum Volume (m)              | 1.5              | 1.7              | 1.9              | 0.8               | 1.6             | 0.9              |
|                                 | 16 febbraio 2009 | 30 dicembre 2008 | 27 agosto 2007   | 2 gennaio 2006    | 8 agosto 2005   | 31 dicembre 2004 |
| Number of ordinary shares (m) * | 1,136.4          | 1,136.4          | 1,138.3          | 1,138.3           | 1,138.3         | 1,181.2          |
| Capitalisation 31/12 (EUR m) *  | 6,477.5          | 4,605.3          | 7,854.3          | 10,130.9          | 10,130.9        | 10,985.4         |

<sup>\*</sup> not including Treasury Shares

# Mediaset compared to leading broadcasters (January 2008 - December 2009)





# Mediaset compared to the main indexes (from flotation in 1996 to 2009)



## Composition of the Company's Stock Capital as at 31/12/2009

As of 31/12/2009 the main shareholder of Mediaset was the Market with approximately 58% of the Company's stock capital. Fininvest is still the controlling shareholder with a shareholding of 38.62%. Mediaset has treasury shares amounting to 3.79% of the Company's stock capital. From a geographic standpoint, Mediaset's total stocks on the market (57.59%) are well distributed in the different markets: Italian investors own approximately 17.99% of the shares, while international investors own the remaining 39.60%. Among these, the countries in which there is greatest attention to the Mediaset blue chip are the United States and the United Kingdom with approximately 21.92% and 7.10% of the total stocks on the market, respectively