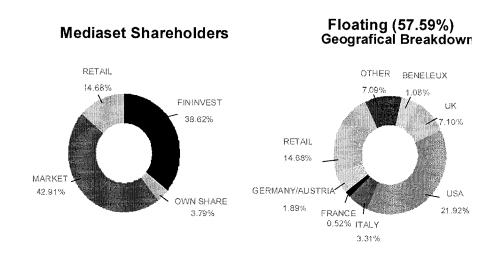

lder of Mediaset was the Market with approximately 58% of the Company's stock capital. Fininvest is still the controlling shareholder with a shareholding of 38.62%. Mediaset has treasury shares amounting to 3.79% of the Company's stock capital. From a geographic standpoint, Mediaset's total stocks on the market (57.59%) are well distributed in the different markets: Italian investors own approximately 17.99% of the shares, while international investors own the remaining 39.60%. Among these, the countries in which there is greatest attention to the Mediaset blue chip are the United States and the United Kingdom with approximately 21.92% and 7.10% of the total stocks on the market, respectively, followed by Germany with approximately 1.89%, and Benelux with 1.08% of the total free capital.





# MAIN CORPORATE OPERATIONS, EQUITY INVESTMENTS AND SIGNIFICANT EVENTS IN THE TRADING PERIOD

On **30 June 2009**, following to the obtaining of the necessary permits from the competent authorities, the corporate transactions, envisaged through the partnership agreements in the multiplex management business sector, entered into on 22 May 2009 between RTI S.p.A. and 21 Partners, a private equity fund under the umbrella of the 21 Investimenti Group, were completed.

This agreement envisaged the acquisition by RTI S.p.A. of a 48.96% shareholding in the newly established Capitolosette S.r.I., owned at 51.04% by 21 Partners, for a price equal to EUR 11.3 million. As a result of the transfer transactions completed by the two partners as at 30 June 2009, Capitolosette S.r.I. indirectly contro