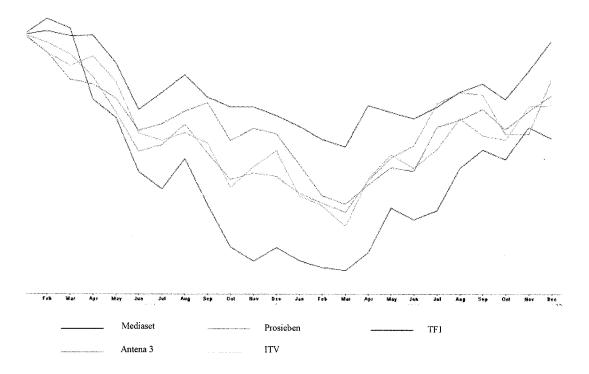

| 2 marzo 2007     | 38847             | 13 aprile 2005  | 18 giugno 2004   |
| Minimum Volume (m)              | 1.5              | 1.7              | 1.9              | 0.8               | 1.6             | 0.9              |
|                                 | 16 febbraio 2009 | 30 dicembre 2008 | 27 agosto 2007   | 2 gennaio 2006    | 8 agosto 2005   | 31 dicembre 2004 |
| Number of ordinary shares (m) * | 1,136.4          | 1,136.4          | 1,138.3          | 1,138.3           | 1,138.3         | 1,181.2          |
| Capitalisation 31/12 (EUR m) *  | 6,477.5          | 4,605.3          | 7,854.3          | 10,130.9          | 10,130.9        | 10,985.4         |

<sup>\*</sup> not including Treasury Shares

# Mediaset compared to leading broadcasters (January 2008 - December 2009)





# Mediaset compared to the main indexes (from flotation in 1996 to 2009)



## Composition of the Company's Stock Capital as at 31/12/2009

As of 31/12/2009 the main shareholder of Mediaset was the Market with approximately 58% of the Company's stock capital. Fininvest is still the controlling shareholder with a shareholding of 38.62%. Mediaset has treasury shares amounting to 3.79% of the Company's stock capital. From a geographic standpoint, Mediaset's total stocks on the market (57.59%) are well distributed in the different markets: Italian investors own approximately 17.99% of the shares, while international investors own the remaining 39.60%. Among these, the countries in which there is greatest attention to the Mediaset blue chip are the United States and the United Kingdom with