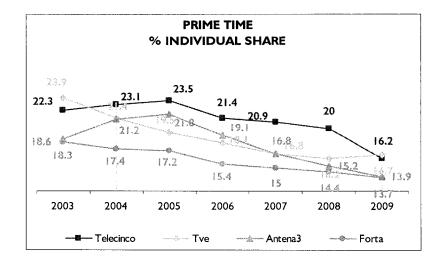

is going acquire more relevance., due to the new audio-visual scenario born after the end of the year.

In 2009, Telecinco gained an average 15.1% share of the total individuals in the 24 Hour band, maintaining its lead amongst the commercial channels, 0.4% ahead of Antena 3 (14.7%).

Thanks to its own aggressive programming, TVE-I took the lead in the period under examination with an average share of 16.4%.



As for the Day Time band, the share totalled 14.5%, struggling during the afternoon periods but maintaining a competitive position towards other broadcasters and recovering in the wake of the low point of April 2009. In Prime Time, instead, the group maintains the leadership among the commercial broadcasters, leading Antena 3 by 2.3%, while the absolute leader is TVE-I with 16.7%.



Again among commercial channels, the group took the lead in audience in all three time bands.

In the 24 Hours band, Telecinco reached 15.5% of audience share compared to 15.3% obtained by Antena 3 and 13.8% by TVE I, a competitive advantage that is even stronger if compared to Prime Time data, where the Mediaset Spanish network led with 16.4% against 14.9% of Antena 3 and 14.4% of TVE I.





As the table below shows, in 2009 Telecinco maintained its quota of in-house products, which shifted from 85.8% to 85.4% in the year that has just closed.

| Telecinco Broadcasted contents (hours) | 20    | 09     | 20    | 08     | Cha   | nges   |
|----------------------------------------|-------|--------|-------|--------|-------|--------|
| Film                                   | 475   | 5.4%