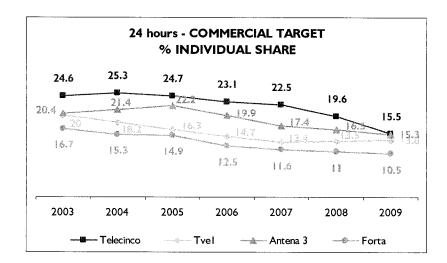

share of 16.4%.



As for the Day Time band, the share totalled 14.5%, struggling during the afternoon periods but maintaining a competitive position towards other broadcasters and recovering in the wake of the low point of April 2009. In Prime Time, instead, the group maintains the leadership among the commercial broadcasters, leading Antena 3 by 2.3%, while the absolute leader is TVE-I with 16.7%.



Again among commercial channels, the group took the lead in audience in all three time bands.

In the 24 Hours band, Telecinco reached 15.5% of audience share compared to 15.3% obtained by Antena 3 and 13.8% by TVE I, a competitive advantage that is even stronger if compared to Prime Time data, where the Mediaset Spanish network led with 16.4% against 14.9% of Antena 3 and 14.4% of TVE I.





As the table below shows, in 2009 Telecinco maintained its quota of in-house products, which shifted from 85.8% to 85.4% in the year that has just closed.

| Telecinco Broadcasted contents (hours) | 20    | 09     | 20    | 08     | Cha   | nges   |
|----------------------------------------|-------|--------|-------|--------|-------|--------|
| Film                                   | 475   | 5.4%   | 502   | 5.7%   | (27)  | -5.4%  |
| TV Movies, Mini-series e Telefilm      | 531   | 6.1%   | 463   | 5.3%   | 68    | 14.7%  |
| Cartoons                               | 273   | 3.1%   | 279   | 3.2%   | (6)   | -2.2%  |
| Total TV Rights                        | 1,279 | 14.6%  | 1,244 | 14.2%  | 35    | 2.8%   |
| Quiz-game-show                         | 2,192 | 25.0%  | 1,773 | 20.2%  |