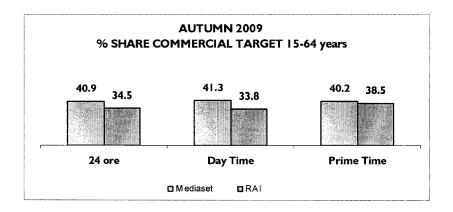

that Italia I confirmed its position as Italy's most popular channel among younger viewers aged 4-7 (19.4%) and aged 8-14 (25.9%), and also the strength of the Canale 5 - Italia I combination for the young public aged 15/34.

#### The guarantee periods

In the autumn guarantee period (from 6 September to 5 December) Mediaset recorded ratings of 38% in Prime Time, 38.6% in 24 Hours and 38.7% in Day Time.

Compared to the same period in the previous year, Canale 5 confirmed its performance in the 24 Hours and Day Time bands, and improving in Prime Time (+0.2%).

In the autumn, Mediaset again confirmed its leadership with regard to the commercial target of reference in all the three time bands, with Canale 5 in first place and Italia 1 in third ranking in the 24 Hours and Day Time bands.





### Programme production

#### Canale 5

Canale 5 proposed a number of entertainment programmes during the year: in Prime Time, the 9th edition of *Grande Fratello* in the spring and the first 10 episodes of the 10th edition in autumn acquired audience of 29.2% and 25.7% respectively. Excellent results also for *C'è posta per te* (30.2%), *Chi ha incastrato Peter Pan*? (27.8%), *Lo show dei record* (26.9%), *ArciZelig* (27.2%), *Scherzi a parte* (25.1%), *Amici di Maria de Filippi* (the average share in the evening challenges was 24.8% and of the closing episode 32.2%) and *Corrida* (23.4%).

In early Prime Time, Striscia La Notizia closed 2009 with a 26.4% of audience share.

With regard to TV dramas, excellent performance was noted for the 3rd series of *I Cesaroni* (27.9%) and the sec