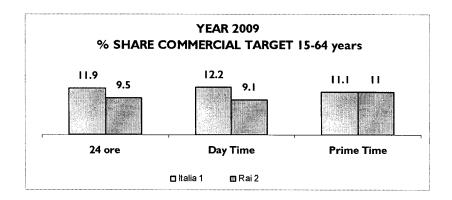

%          | 7.1%                  |
| <b>♦</b> MEDIASET                      | 38.8%    | 38.6%         | 38.7%                              | 41.2%    | 41.0%         | 41.3%                 |

Results remained highly positive in the commercial target group (aged 15-64), which is the target of greatest interest to advertisers, with the three Mediaset Channels confirming their leadership positions in all the time bands, thanks to the first position of Canale 5 and the third place of Italia 1.

Mediaset attained 41.2% of share in 24 Hours (+6.5% over RAI), 41.3% in Day Time (a lead of 7.3% on RAI), and 41% in Prime Time.

Italia I has now regularly overtaken RAI 2 to absolute third place in the commercial target, obtaining II.9% in the 24 Hours, I2.2% in Day Time and II.1% in Prime Time.



It is worth noting that Italia I confirmed its position as Italy's most popular channel among younger viewers aged 4-7 (19.4%) and aged 8-14 (25.9%), and also the strength of the Canale 5 - Italia I combination for the young public aged 15/34.

#### The guarantee periods

In the autumn guarantee period (from 6 September to 5 December) Mediaset recorded ratings of 38% in Prime Time, 38.6% in 24 Hours and 38.7% in Day Time.

Compared to the same period in the previous year, Canale 5 confirmed its performance in the 24 Hours and Day Time bands, and improving in Prime Time (+0.2%).

In the autumn, Mediaset again confirmed its leadership with regard to the commercial target of reference in all the three time bands, with Canale 5 in first place and Italia 1 in third ranking in the 24 Hours and