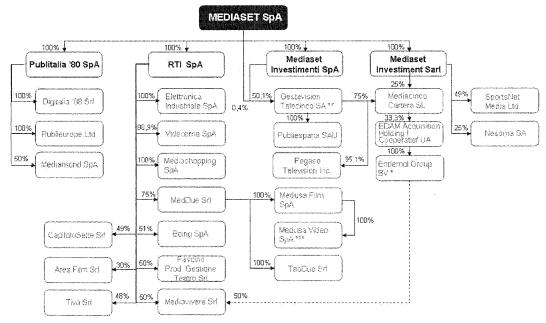

still covered by this indemnity. Principally, this concerns a dispute with third parties not as yet resolved via a measure of a judiciary nature. The relative controversies were specifically set out by the parties via a document of acknowledgement signed on 19 December 2002, and subsequently modified with a document on 11 November 2003.

The sum to be paid by Fininvest corresponds to the sum of the residual derivable potential financial risk associated with the companies of the Mediaset group in the case of the controversy set out in the note above being enacted.

From the composition a single case of a tax dispute emerges involving RTI, with regards to which, in the case of enactment, the obligations of indemnity on the part of Fininvest shall apply.



# THE MAIN COMPANIES OF THE GROUP



(\*) Indirect control stake (\*\*) Group control stakes are mentioned not considering company's own shares (\*\*\*) Detained by Medusa Film SpA from October 1\* 2009 (previously detained by RTI SpA)) merged into Medusa Film SpA from January 1\* 2010



# **EVOLUTION OF OPERATIONS BY SECTOR OF ACTIVITY**

#### Italy

In Italy, the Mediaset Group operates in the following principle sectors:

- Commercial free-to-air TV
- Pay TV

Mediaset Premium

- Network Operator
- Other activities

#### Commercial free-to-air TV

#### **Advertising**

In Italy, the Mediaset Group operates through two fully owned advertising concession companies: Publitalia '80 and Digitalia '08.

Publitalia affects its activities as advertising concession company on an exclusive basis for the Mediaset networks. In 2009,