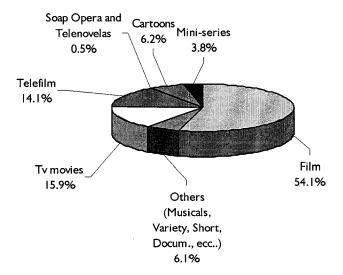

19        | 3,247           |
| Cartoons                                        | 505       | 19,958   | 15        | 736      | 520       | 20,694          |
| Mini-series                                     | 245       | 886      | 42        | 192      | 287       | 1,078           |
| Soap                                            | 13        | 1,978    | 5         | 525      | 18        | 2,503           |
| Tv movies                                       | 1,235     | 1,276    | 127       | 158      | 1,362     | 1,434           |
| Others (Musicals, Variety, Short, Docum., ecc.) | 354       | 1,480    | 171       | 471      | 525       | 1,951           |
| Total                                           | 6,977     | 49,908   | 1,610     | 8,179    | 8,587     | 58,087          |



The library of television rights is constantly added to via:

#### American Majors

R.T.I. S.p.A. has stipulated multi-year contracts with major US producers and distributors (Universal, Twentieth Century Fox, Dreamworks, Sony Columbia and Warner Bros. International), for the acquisition of rights for an average duration of 5 years with the possibility of 5/6 re-runs.

In 2009, the multi-year agreement with Universal was extended to 2014 and that with Warner Bros to 2013. The first via an extension of the existing agreement, the second through the stipulation of a new four-year Framework Agreement (2010-2013). Both agreements foresee the acquisition not only of products for Free TV but also for exclusive products for Pay TV intended for the "Premium Gallery" platform.



The Framework Ag