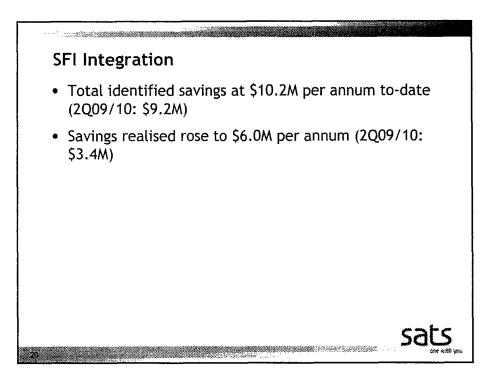

| 20.36      | 20.63   | (1.3)    | 59.61   | 62.17   | (4.1     |
| Cargo ('000 tonnes)                                                                                 | 377.33     | 358.63  | 5.2      | 1053.31 | 1156.61 | (8.9)    |
| Gross Meals Produced ('M)                                                                           | 6.18       | 6.56    | (5.9)    | 17.49   | 19.49   | (10.3)   |
| Unit Meals Produced ('M)                                                                            | 4.89       | 5.20    | (6.0)    | 13.83   | 15.55   | (11.1)   |
| <ul> <li>Y-o-Y, 3Q09/10 and 9<br/>more flights and pass</li> <li>3Q09/10 also saw a rest</li> </ul> | engers fro | m LCCs. | -        |         |         |          |





# Outlook

21

~\_\_\_\_

Recent industry statistics indicate the bottoming out of the aviation downturn. Activity levels have improved quarter-on-quarter, albeit still below pre-crisis levels.

Coming off the peak October-December quarter, the fourth quarter of the financial year is traditionally the weakest quarter for Singapore's aviation sector. However, with the continual recovery in this sector, the Group expects to see year-on-year improvements in passenger and cargo loads. SFI consolidation also adds balance to the Group's performance as the seasonal strength of the UK food business and SFI's Singapore business help to even out the seasonal impact on the regional aviation activities.

The jobs credit benefit will be further reduced in the fourth quarter of this financial year.

S