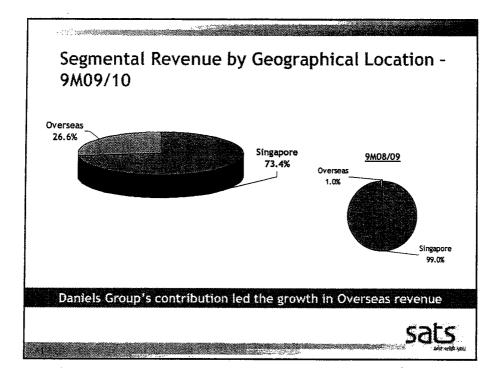

79.2     | 1,148.3 | 735.6   | 56.1     |
| By Industry                 |         |         |          |         |         |          |
| Aviation                    | 228.4   | 234.5   | (2.6)    | 657.5   | 717.1   | (8.3)    |
| Non-Aviation                | 205.9   | 7.9     | n.m.     | 490.8   | 18.5    | n.m.     |
| Total                       | 434.3   | 242.4   | 79.2     | 1,148.3 | 735.6   | 56.1     |
| By Geographical<br>Location |         |         |          |         |         |          |
| Singapore                   | 288.7   | 237.8   | 21.4     | 843.0   | 728.6   | 15.7     |
| Overseas                    | 145.6   | 4.6     | n.m.     | 305.3   | 7.0     | n.m.     |
| Total                       | 434.3   | 242.4   | 79.2     | 1,148.3 | 735.6   | 56.1     |







| \$M                                                                  | 3Q09/10    | 3Q08/09 | % Change | 9M09/10 | 9M08/09   | % Change |
|----------------------------------------------------------------------|------------|---------|----------|---------|-----------|----------|
| Staff Costs                                                          | 147.1      | 105.0   | 40.1     | 402.0   | 328.3     | 22.4     |
| Cost of Raw Materials                                                | 121.9      | 24,1    | 405.8    | 307.5   | 70.2      | 338.0    |
| Licensing Fees                                                       | 14.8       | 15,4    | (3.9)    | 42.5    | 46.8      | (9.2)    |
| Depreciation &                                                       | 22.8       | 14.2    | 60