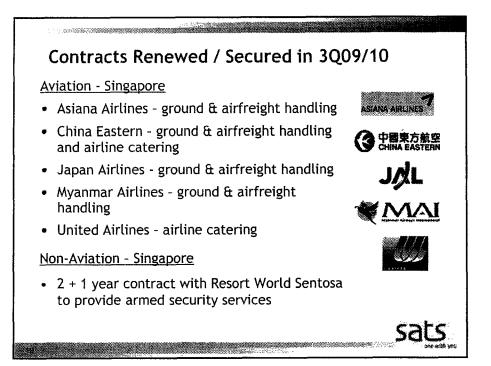

| 20.36      | 20.63   | (1.3)    | 59.61   | 62.17   | (4.1     |
| Cargo ('000 tonnes)                                                                                 | 377.33     | 358.63  | 5.2      | 1053.31 | 1156.61 | (8.9)    |
| Gross Meals Produced ('M)                                                                           | 6.18       | 6.56    | (5.9)    | 17.49   | 19.49   | (10.3)   |
| Unit Meals Produced ('M)                                                                            | 4.89       | 5.20    | (6.0)    | 13.83   | 15.55   | (11.1)   |
| <ul> <li>Y-o-Y, 3Q09/10 and 9<br/>more flights and pass</li> <li>3Q09/10 also saw a rest</li> </ul> | engers fro | m LCCs. | -        |         |         |          |





# Outlook

21

~\_\_\_\_

Recent industry statistics indicate the bottoming out of the aviation downturn. Activity levels have improved quarter-on-quarter, albeit still below pre-crisis levels.

Coming off the peak October-December quarter, the fourth quarter of the financial year is traditionally the weakest quarter for Singapore's aviation sector. However, with the continual recovery in this sector, the Group expects to see year-on-year improvements in passenger and cargo loads. SFI consolidation also adds balance to the Group's performance as the seasonal strength of the UK food business and SFI's Singapore business help to even out the seasonal impact on the regional aviation activities.

The jobs credit benefit will be further reduced in the fourth quarter of this financial year.