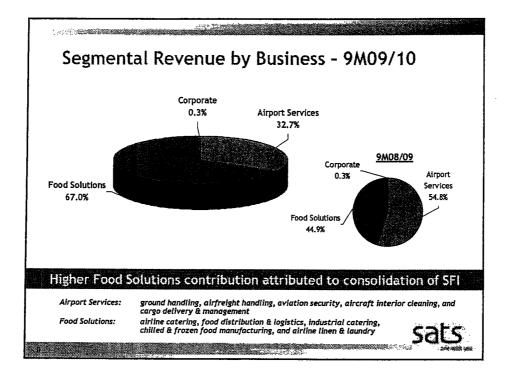

| 79.2     | 1,148.3 | 735.6   | 56.1     |
| By Industry                 |         |         |          |         |         |          |
| Aviation                    | 228.4   | 234.5   | (2.6)    | 657.5   | 717.1   | (8.3)    |
| Non-Aviation                | 205.9   | 7.9     | n.m.     | 490.8   | 18.5    | n.m.     |
| Total                       | 434.3   | 242.4   | 79.2     | 1,148.3 | 735.6   | 56.1     |
| By Geographical<br>Location |         |         |          |         |         |          |
| Singapore                   | 288.7   | 237.8   | 21.4     | 843.0   | 728.6   | 15.7     |
| Overseas                    | 145.6   | 4.6     | n.m.     | 305.3   | 7.0     | n.m.     |
| Total                       | 434.3   | 242.4   | 79.2     | 1,148.3 | 735.6   | 56.1     |







| \$M                                                                  | 3Q09/10    | 3Q08/09 | % Change | 9M09/10 | 9M08/09   | % Change |
|----------------------------------------------------------------------|------------|---------|----------|---------|-----------|----------|
| Staff Costs                                                          | 147.1      | 105.0   | 40.1     | 402.0   | 328.3     | 22.4     |
| Cost of Raw Materials                                                | 121.9      | 24,1    | 405.8    | 307.5   | 70.2      | 338.0    |
| Licensing Fees                                                       | 14.8       | 15,4    | (3.9)    | 42.5    | 46.8      | (9.2)    |
| Depreciation &                                                       | 22.8       | 14.2