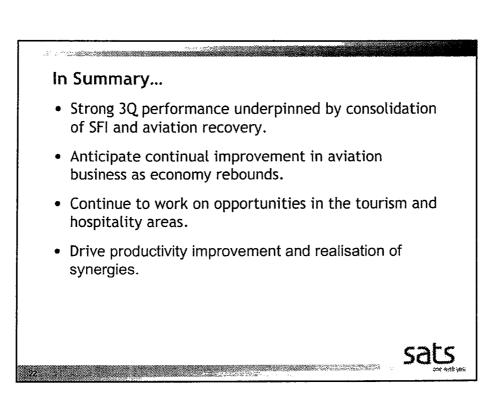

utlook

21

~\_\_\_\_

Recent industry statistics indicate the bottoming out of the aviation downturn. Activity levels have improved quarter-on-quarter, albeit still below pre-crisis levels.

Coming off the peak October-December quarter, the fourth quarter of the financial year is traditionally the weakest quarter for Singapore's aviation sector. However, with the continual recovery in this sector, the Group expects to see year-on-year improvements in passenger and cargo loads. SFI consolidation also adds balance to the Group's performance as the seasonal strength of the UK food business and SFI's Singapore business help to even out the seasonal impact on the regional aviation activities.

The jobs credit benefit will be further reduced in the fourth quarter of this financial year.

Sars







No. 03/10

4 February 2010

، <del>ال</del>م

# SATS 3Q PROFIT GREW 42% TO \$53.4M

# Better quarter-on-quarter performance underpinned by SFI consolidation and aviation recovery

# HIGHLIGHTS OF THE SATS GROUP'S UNAUDITED RESULTS

| (in S\$ million)                            | 3Q FY2009-10<br>(Oct - Dec 09) | Year-on-<br>Year<br>change (%) | 9M FY2009-10<br>(Apr - Dec 09) | Year-on-<br>Year<br>change (%) |
|---------------------------------------------|--------------------------------|--------------------------------|--------------------------------|--------------------------------|
| Operating revenue                           | 434.3                          | 79.2                           | 1,148.3                        | 56.1                           |
| Operating profit