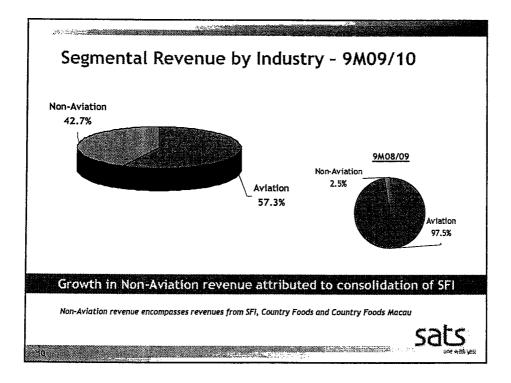

| 79.2     | 1,148.3 | 735.6   | 56.1     |
| By Industry                 |         |         |          |         |         |          |
| Aviation                    | 228.4   | 234.5   | (2.6)    | 657.5   | 717.1   | (8.3)    |
| Non-Aviation                | 205.9   | 7.9     | n.m.     | 490.8   | 18.5    | n.m.     |
| Total                       | 434.3   | 242.4   | 79.2     | 1,148.3 | 735.6   | 56.1     |
| By Geographical<br>Location |         |         |          |         |         |          |
| Singapore                   | 288.7   | 237.8   | 21.4     | 843.0   | 728.6   | 15.7     |
| Overseas                    | 145.6   | 4.6     | n.m.     | 305.3   | 7.0     | n.m.     |
| Total                       | 434.3   | 242.4   | 79.2     | 1,148.3 | 735.6   | 56.1     |







| \$M                                                                  | 3Q09/10    | 3Q08/09 | % Change | 9M09/10 | 9M08/09   | % Change |
|----------------------------------------------------------------------|------------|---------|----------|---------|-----------|----------|
| Staff Costs                                                          | 147.1      | 105.0   | 40.1     | 402.0   | 328.3     | 22.4     |
| Cost of Raw Materials                                                | 121.9      | 24,1    | 405.8    | 307.5   | 70.2      | 338.0    |
| Licensing Fees                                                       | 14.8       | 15,4    | (3.9)    | 42.5    | 46.8      | (9.2)    |
| Depreciation &                                                       | 22.8       | 14.2    |