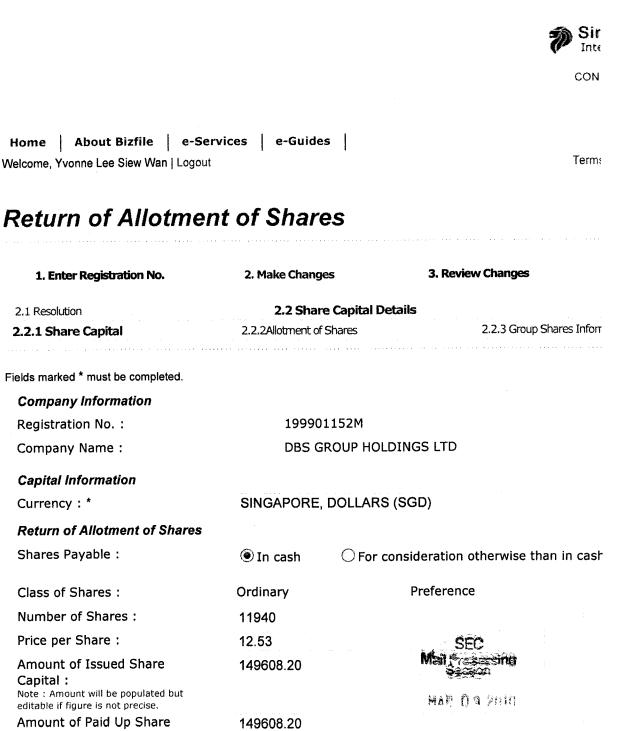

# **Return of Allotment of Shares**

| 1. Enter Registration No.                                                                                        | 2. Make Chang    | es <b>3. Review Changes</b>                         |
|------------------------------------------------------------------------------------------------------------------|------------------|-----------------------------------------------------|
| 2.1 Resolution                                                                                                   | 2.2 Sha          | re Capital Details                                  |
| 2.2.1 Share Capital                                                                                              | 2.2.2Allotment o | Shares 2.2.3 Group Shares Inform                    |
| · · · · · · · · · · · · · · · · · · ·                                                                            |                  | ••• •••                                             |
| Fields marked * must be completed.                                                                               |                  |                                                     |
| Company Information                                                                                              |                  |                                                     |
| Registration No. :                                                                                               | 19990            | 1152M                                               |
| Company Name :                                                                                                   | DBS G            | ROUP HOLDINGS LTD                                   |
| Capital Information                                                                                              |                  |                                                     |
| Currency : *                                                                                                     | SINGAPORE        | DOLLARS (SGD)                                       |
| Return of Allotment of Shares                                                                                    |                  |                                                     |
| Shares Payable :                                                                                                 | In cash          | $\bigcirc$ For consideration otherwise than in cash |
| Class of Shares :                                                                                                | Ordinary         | Preference                                          |
| Number of Shares :                                                                                               | 44701            |                                                     |
| Price per Share :                                                                                                | 12.53            |                                                     |
| Amount of Issued Share<br>Capital :<br>Note : Amount will be populated but<br>editable if figure is not precise. | 560103.53        |                                                     |
| Amount of Paid Up Share<br>Capital :                                                                             | 560103.53        |                                                     |
| Date of Allotment : *                                                                                            | 02/02/2010       | (dd/mm/yyyy)                                        |
|                                                                                                                  |                  |                                                     |