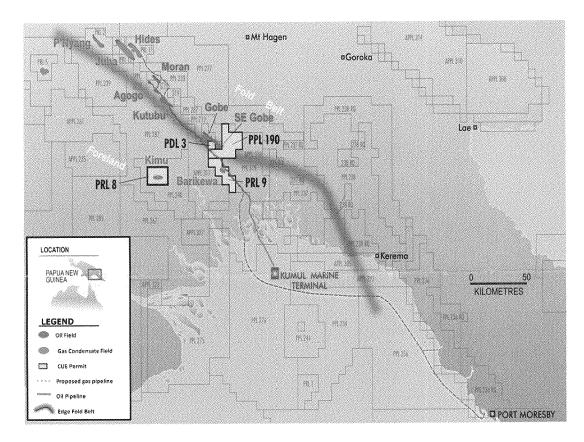

Figure 1: Location Map – Barikewa gas Field

Any queries regarding the announcement should be directed to the company on (03) 9670 8668 or email <a href="mail@cuenrg.com.au">mail@cuenrg.com.au</a>.

Robert J Coppin Chief Executive Officer

## Cue Energy Resources Limited

A.B.N. 45 066 383 971

Cue Energy Resources Limited is pleased to advise that the Barikewa 2D Seismic Survey has been completed in permit PRL9 in PNG. The survey recorded 60km of 2D seismic data.

To date the Barikewa structure has only been defined by surface geological mapping and one seismic line recorded in 1998. As such there is significant uncertainty in the field resource size but it is recognized that it may contain a significant gas resource.