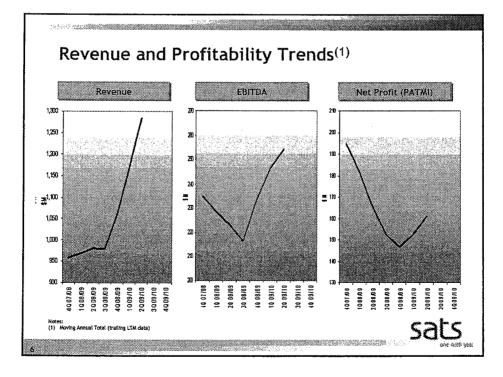

### First Half 2009-10

Group net profit attributable to equity holders of \$81.3 million in the first half year ended 30 September 2009 grew by \$14.4 million or 21.5% over the corresponding period in FY08/09. The consolidation of new businesses and higher profit contributions from overseas associated companies had offset the impact of the weaker economy on the aviation sector. Furthermore, a provision of \$10 million for impairment in short-term non-equity investment was made in the second quarter of FY2008-09 which did not recur in the current year.

Group revenue rose \$220.8 million or 44.8% to \$714.0 million. The growth came mainly from the addition of Singapore Food Industries (SFI), which contributed \$269.7 million to Group revenue. The first half of FY2009-10 saw lower aviation revenue, which fell 11%, in tandem with the weak aviation industry.

The Group's staff costs was reduced by \$12.4 million as a result of the jobs credit scheme. Together with SFI's positive contribution to the Group (net of amortisation of intangibles), operating profit increased \$4.3 million or 5.3% to \$86.1 million.