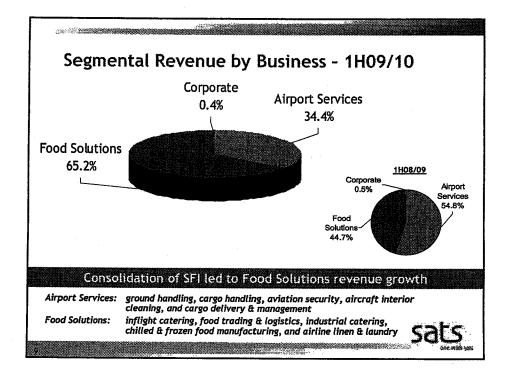

|                  |             | Revenue |              |       |        |
|------------------|-------------|---------|--------------|-------|--------|
|                  | 1HFY2009-10 | %       | 1HFY2008-09* | %     | Growth |
|                  | \$M         |         | \$M          |       | %      |
| Airport Services | 245.5       | 34.4    | 270.5        | 54.8  | (9.2)  |
| Food Solutions   | 465.8       | 65.2    | 220.6        | 44.7  | 111.2  |
| Corporate        | 2.7         | 0.4     | 2.1          | 0.5   | 28.6   |
| Total            | 714.0       | 100.0   | 493.2        | 100.0 | 44.8   |

The business segmental revenue and its composition are summarised below:

\* Revenue from aircraft interior cleaning is reclassified from Food Solutions segment to Airport Services segment to be consistent with current period presentation.

Airport Services and Food Solutions contributed 34.4% and 65.2% respectively to group revenue. The decrease in revenue from Airport Services of \$25 million or 9.2% was mainly due to the decrease in cargo throughput and number of passengers handled. With contribution from SFI, revenue from Food Solutions increased significantly by \$245.2 million or 111.2% to \$465.8 million.