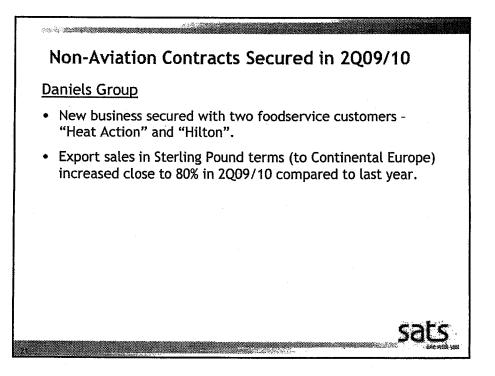

as due to more LCC flights and the addition of Tiger Airways.

10.35

(13.6)

4.63

5.16

(10.2)

1998 NO

8.94

• In 2Q09/10, flights and passengers handled grew 7% and 3% respectively compared to a year ago due to increased LCC flights and passengers as well as the addition of Tiger Airways.

• On a quarter-on-quarter comparison, all operations saw higher business volumes in 2Q09/10. sats

|                                   | 1H09/10 | 1H08/09 | Change |
|-----------------------------------|---------|---------|--------|
| Interim Dividend (cents)          | 5.0     | 4.0     | 25%    |
| Interim Dividend to be paid (\$M) | 54.0    | 43.2    | 25%    |
| Dividend payout (%)               | 66      | 65      | 1 pt   |
| Payable on 25 November 2009       |         |         |        |





# SFI Integration

and the state

- Total identified savings increased from \$6.5M p.a. in 1Q09/10 to \$9.2M p.a. based on current volume levels.
- Savings are sensitive to volume fluctuations.
- Additional area identified for integration: logistics.
- Savings realised rose from \$2.6M to \$3.4M p.a.

sats

# Outlook

There are emerging signs that the global economy is improving, albeit slowly. While recent industry statistics suggest that the aviation downturn is bottoming out and activity levels during the second half may improve, they are likely to remain below pre-crisis levels.

The Group will continue to benefit positively from the consolidation of SFI. Synergies have already added positively to profitability and will continue to do so as integration advances.

Owing to the seasona