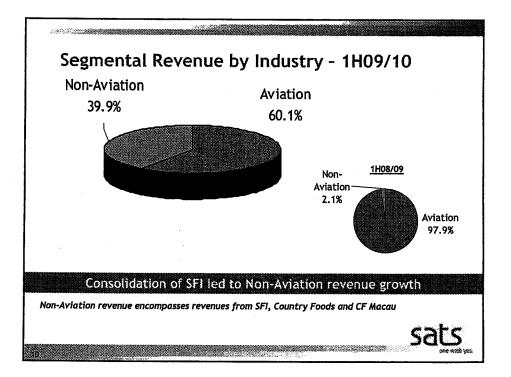

|                  |             | Revenue |              |       |        |
|------------------|-------------|---------|--------------|-------|--------|
|                  | 1HFY2009-10 | %       | 1HFY2008-09* | %     | Growth |
|                  | \$M         |         | \$M          |       | %      |
| Airport Services | 245.5       | 34.4    | 270.5        | 54.8  | (9.2)  |
| Food Solutions   | 465.8       | 65.2    | 220.6        | 44.7  | 111.2  |
| Corporate        | 2.7         | 0.4     | 2.1          | 0.5   | 28.6   |
| Total            | 714.0       | 100.0   | 493.2        | 100.0 | 44.8   |

The business segmental revenue and its composition are summarised below:

\* Revenue from aircraft interior cleaning is reclassified from Food Solutions segment to Airport Services segment to be consistent with current period presentation.

Airport Services and Food Solutions contributed 34.4% and 65.2% respectively to group revenue. The decrease in revenue from Airport Services of \$25 million or 9.2% was mainly due to the decrease in cargo throughput and number of passengers handled. With contribution from SFI, revenue from Food Solutions increased significantly by \$245.2 million or 111.2% to \$465.8 million.