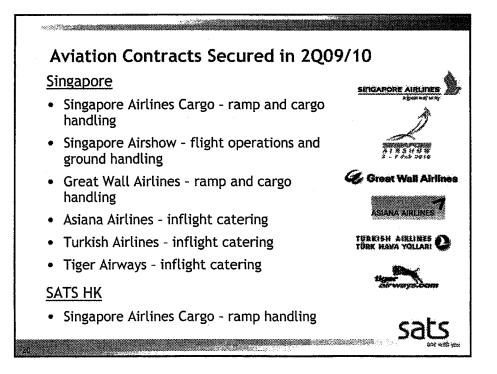

was due to more LCC flights and the addition of Tiger Airways.

10.35

(13.6)

4.63

5.16

(10.2)

1998 NO

8.94

• In 2Q09/10, flights and passengers handled grew 7% and 3% respectively compared to a year ago due to increased LCC flights and passengers as well as the addition of Tiger Airways.

• On a quarter-on-quarter comparison, all operations saw higher business volumes in 2Q09/10. sats

|                                   | 1H09/10 | 1H08/09 | Change |
|-----------------------------------|---------|---------|--------|
| Interim Dividend (cents)          | 5.0     | 4.0     | 25%    |
| Interim Dividend to be paid (\$M) | 54.0    | 43.2    | 25%    |
| Dividend payout (%)               | 66      | 65      | 1 pt   |
| Payable on 25 November 2009       |         |         |        |





# SFI Integration

and the state

- Total identified savings increased from \$6.5M p.a. in 1Q09/10 to \$9.2M p.a. based on current volume levels.
- Savings are sensitive to volume fluctuations.
- Additional area identified for integration: logistics.
- Savings realised rose from \$2.6M to \$3.4M p.a.

sats

# Outlook

There are emerging signs that the global economy is improving, albeit slowly. While recent industry statistics suggest that the aviation downturn is bottoming out and activity levels during the second half may improve, they are likely to remain below pre-crisis levels.

The Group will continue to benefit positively from the consolidation of SFI. Synergies have already added positively to profitability and will continue to do so as integration advances.

Owing to the seaso