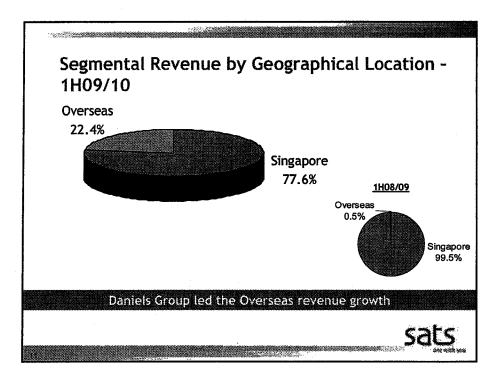

0    | 493.2   | 44.8     | 362.3   | 249.2   | 45.4     |
| By industry              | 20<br>20 |         |          |         |         |          |
| Aviation                 | 429.1    | 482.6   | (11.1)   | 218.5   | 243.2   | (10.2)   |
| Non-Aviation             | 284.9    | 10.6    | n.m.     | 143.8   | 6.0     | n.m.     |
| Total                    | 714.0    | 493.2   | 44.8     | 362.3   | 249.2   | 45.4     |
| By Geographical Location | 2.3<br>A |         |          |         |         |          |
| Singapore                | 554.2    | 490.9   | 12.9     | 280.7   | 247.3   | 13.5     |
| Overseas                 | 159.8    | 2.3     | n.m.     | 81.6    | 1.9     | n.m.     |
| Total                    | 714.0    | 493.2   | 44.8     | 362.3   | 249.2   | 45.4     |







| 5A                                   | 1H09/10 | 11108/09 | % Change | 2Q09/10 | 2008/09 | % Change |
|--------------------------------------|---------|----------|----------|---------|---------|----------|
| Staff Costs                          | 254.9   | 223.3    | 14.2     | 130.5   | 113.1   | 15.4     |
| Cost of Raw Materials                | 185.6   | 46.1     | 302.6    | 94.1    | 23.2    | 305.6    |
| Licensing Fees                       | 27.7    | 31.4     | (11.8)   | 14.1    | 15.9    | (11.3)   |
| Depreciation &<br>Amortisation       | 45.3    | 29.5     | 53.6     | 22.4    | 14.4    | 55.6     |
| Company Accommodation<br>& Utilities | 43.2    | 36.1     | 19.7     | 21.6    | 18.8    | 14.9     |
| Other Costs                          | 71.2    | 45.0     | 58.2