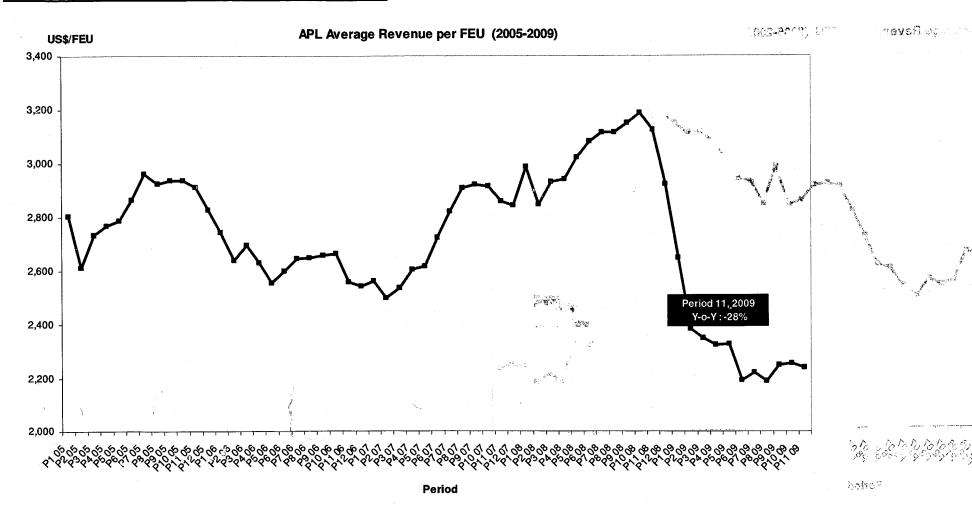

All Stores

|                                       | Period 11,<br>2009 | Period 11,<br>2008 | %<br>Change | YTD<br>2009 | YTD<br>2008 | %<br>Change |
|---------------------------------------|--------------------|--------------------|-------------|-------------|-------------|-------------|
| Container Shipping                    | [                  |                    |             |             |             |             |
| a) Volume (FEU)                       | 208,000            | 169,700            | 23          | 1,976,200   | 2,246,800   | (12)        |
| b) Average Revenue Per FEU (US\$/FEU) | 2,239              | 3,124              | (28)        | 2,301       | 3,044       | (24)        |

For the four weeks of P11 2009, container shipping volumes increased 23% while average revenue per FEU (Forty-foot Equivalent Unit) declined 28% over the same period last year. The increase in volume was mainly due to higher volumes lifted in several trade lanes. Lower average revenue per FEU was due to lower core freight rates and lower bunker recovery.

P11 YTD, 2009 container shipping volumes declined 12% while average revenue per FEU declined 24% over P11 YTD, 2008 levels.

Note : Period 1 and Period 12 comprise 6 weeks per period while Periods 2 to 11 comprise 4 weeks per period.

## APL Average Revenue per FEU (updated as at Period 11, 2009)

Sega4

Page 2