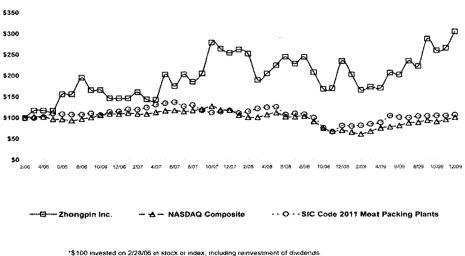

# **OUTLOOK**

In the five years from 2005 to 2009, we experienced compound annual revenue growth of 77% and compound annual profit growth of 63%. This is an extraordinary achievement for a young company. We listed on NASDAQ just a little over two years ago. In 2009, despite the traumatic impact of the global financial crisis, we were able to maintain double-digit growth. We think we owe this growth not just to the robustness of the Chinese economy, but also to a strategy that meets and anticipates the needs of China's newly affluent middle class – families with annual income of between RMB 40,000 to RMB 120,000 (US\$5,800 to US\$17,000). Estimated at 35 million households in 2005 and expected to climb to over 92 million households by 2015, this market segment represents our future.