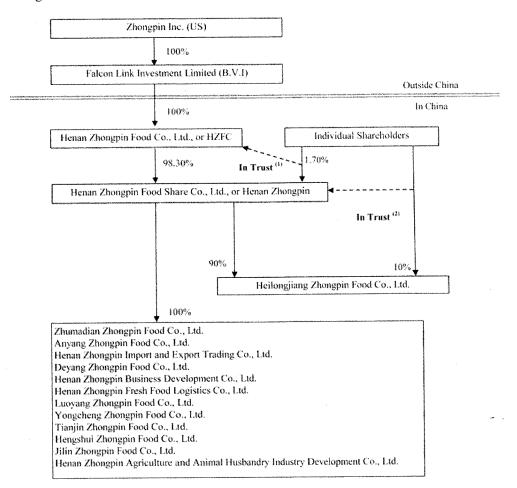

ed overseas, as a result of its acquisition of HZFC, HZFC became a wholly-owned foreign enterprise under the laws of the PRC.

On January 30, 2006, we acquired all of the outstanding shares of Falcon Link in exchange for the issuance by us of an aggregate of 11,250,005 restricted shares of our common stock to the shareholders of Falcon Link. In connection with such share exchange, all of our officers and directors at that time resigned as officers and directors of our company, and new directors and executive officers were appointed. As a result of our share exchange with Falcon Link, which is commonly referred to as a "reverse acquisition," Falcon Link became our wholly-owned subsidiary and we changed our corporate name to Zhongpin Inc.

Our corporate organizational chart is shown below.



Under the laws of the PRC, Henan Zhongpin is required to have at least five individual shareholders to use the word "share" in its corporate name. In connection with the transfer of a majority of their shares of Henan Zhongpin to HZFC in May 2005, each of the six individual shareholders of Henan Zhongpin (Xianfu Zhu (currently 1.22% interest in Henan Zhongpin), Baoke Ben (currently 0.13% interest in Henan Zhongpin), Shuichi Si (currently 0.09% interest in Henan Zhongpin), Qinghe Wang (currently 0.09% interest in Henan Zhongpin), Chaoyang Liu (currently 0.09% interest in Henan Zhongpin) and Juanjuan Wang (currently 0.08% interest in Henan Zhongpin)) entered into an agreement with HZFC, the controlling shareholder of Henan Zhongpin, pursuant to which such individual shareholders irrevocabl