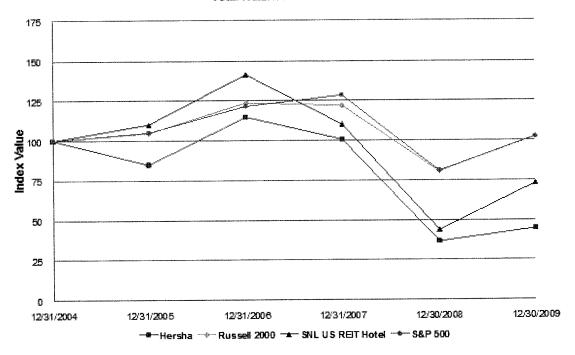

|

#### **Total Return Performance**



#### Item 5. Selected Financial Data

The following sets forth selected financial and operating data on a historical consolidated basis. The following data should be read in conjunction with the financial statements and notes thereto and Management's Discussion and Analysis of Financial Condition and Results of Operations included elsewhere in this Form 10-K. Where applicable, the operating results of certain real estate assets which have been sold or otherwise qualify as held for disposition are included in discontinued operations for all periods presented.

#### HERSHA HOSPITALITY TRUST SELECTED FINANCIAL DATA (In thousands, except per share data)

| THE PROPERTY OF THE PROPERTY O | 2009