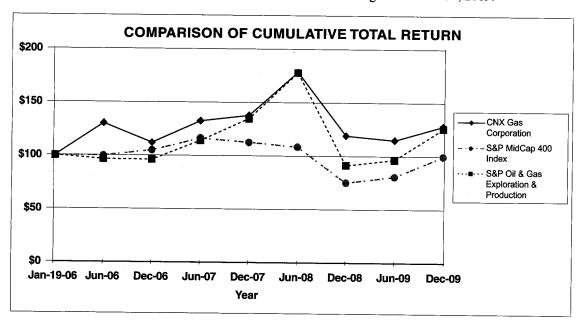

that there are significantly more beneficial holders of our stock.

#### **Stock Performance Graph**

The following performance graph compares the cumulative shareholders' return on the common stock of CNX Gas Corporation (CXG) to the cumulative return for the same period of the S&P Oil and Gas Exploration and Production index and the S&P MidCap 400 Index. The chart below was structured in a semi-annual format rather than yearly because CNX Gas has only been a public company since January 2006.

The graph assumes that the value of the investment in CNX Gas common stock and each index was \$100 at January 19, 2006 (the date CNX Gas' shares were listed on the NYSE). The graph also assumes that all dividends, if any, were reinvested and that investments were held through December 31, 2009.



|                             | Base<br>Period<br>Jan-19-06 | Indexed Returns Six Months Ending |        |        |        |        |        |        |        |
|-----------------------------|-----------------------------|-----------------------------------|--------|--------|--------|--------|--------|--------|--------|
| Company / Index             |                             | Jun-06                            | Dec-06 | Jun-07 | Dec-07 | Jun-08 | Dec-08 | Jun-09 | Dec-09 |
| CNX Gas Corporation         |                             | 133.33                            | 113.33 | 136.00 | 142.00 | 186.84 | 121 33 | 116.76 | 131.20 |
| S&P MidCap 400 Index        | 100                         | 99.69                             | 105.50 | 118.14 | 113.92 | 109.48 | 72.65  | 78.80  | 99