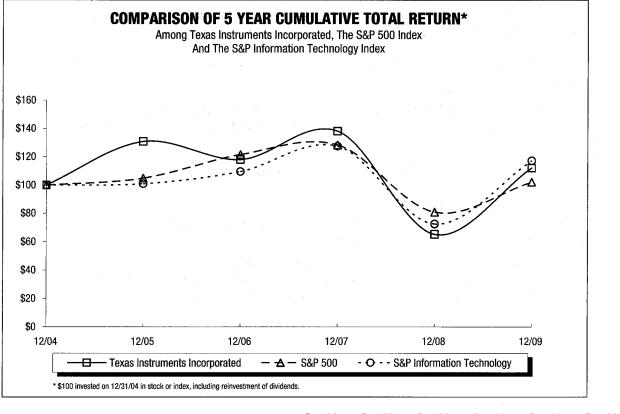

33.24  | \$33.00 | \$29.30 | \$21.76 |
| Low             | 27.51    | 28.01   | 21.30   | 13.38   |
|                 |          |         |         |         |
| Dividends paid: |          |         |         |         |
| 2009            | \$ 0.11  | \$ 0.11 | \$ 0.11 | \$ 0.12 |
| 2008            | \$ 0.10  | \$ 0.10 | \$ 0.10 | \$ 0.11 |

# **Comparison of total shareholder return**

This graph compares TI's total shareholder return with the S&P 500 Index and the S&P Information Technology Index over a five-year period, beginning December 31, 2004, and ending December 31, 2009. The total shareholder return assumes \$100 invested at the beginning of the period in TI common stock, the S&P 500 Index and the S&P Information Technology Index. It also assumes reinvestment of all dividends.



|                                | Dec-04 | Dec-05 | Dec-06 | Dec-07 | Dec-08 | Dec-09 |
|--------------------------------|--------|--------|--------|--------|--------|--------|
| Texas Instruments Incorporated | \$100  | \$131  | \$ 118 | \$138  | \$65   | \$112  |
| S&P 500                        | \$100  | \$105  | \$121  | \$128  | \$81   | \$102  |
| S&P Information Technology     | \$100  | \$101  | \$109  | \$127  | \$72   | \$ 117 |

# "Safe Harbor" Statement under the Private Securities Litigation Reform Act of 1995:

This report includes forward-looking statements intended to qualify for the safe harbor from liability established by the Private Securities Litigation Reform Act of 1995. These forward-looking statements generally can be identified by phrases such as TI or its man