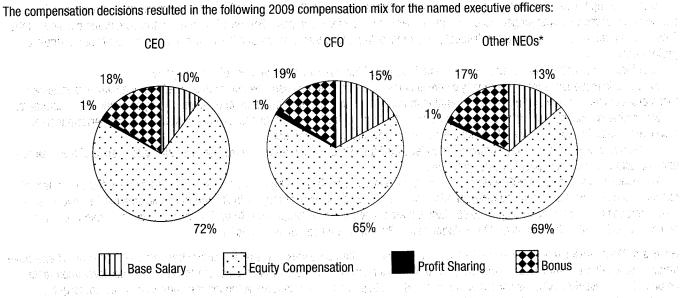

8 primarily due to the higher grant-date fair value of the equity compensation they received in 2009.

<sup>4</sup> This table shows the annual rate of base salary as set by the committee (effective in February of the year). In the summary compensation table, the "Salary" column shows the actual salary paid in the year. This table has separate columns for profit sharing and bonus. In the summary compensation table, profit sharing and bonus are aggregated in the column for "Non-equity Incentive Plan Compensation," in accordance with SEC requirements. Like the summary compensation table, this table shows the grant date fair value of equity compensation awarded in the year. Please see notes 3 and 4 to summary compensation table for information about how grant-date fair value was calculated.



\*Average data for the named executive officers other than Mr. Templeton and Mr. March. Totals may exceed 100 percent due to rounding.

#### Equity dilution

The Compensation Committee's goal is to keep net annual dilution from equity compensation under 2 percent. "Net annual dilution" means the number of shares under equity awards granted by the committee each year to all employees (net of award forfeitures) as a percentage of the shares of the company's outstanding common stock. Equity awards granted in 2009 under the company's equity-compensation program resulted in 0 percent net annual dilution.

#### Process for equity grants

The Compensation Committee makes grant decisions for equity compensation at its January meeting each year. The dates on which these meetings occur are general