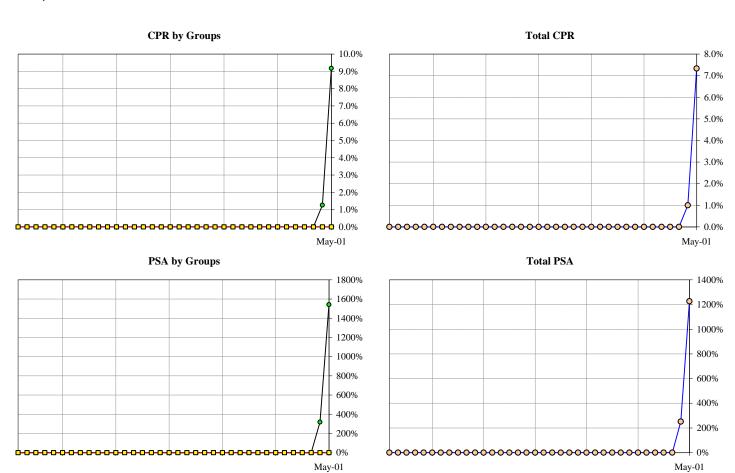

| GROUP 2 | GROUP 1  | TOTAL    |
|---------------------------------------------------------------------|---------|----------|----------|
| SMM<br>3 Months Avg SMM                                             | 0.00%   | 0.80%    | 0.63%    |
| 12 Months Avg SMM Avg SMM Since Cut-off                             | 0.00%   | 0.45%    | 0.36%    |
| CPR 3 Months Avg CPR                                                | 0.00%   | 9.18%    | 7.33%    |
| 12 Months Avg CPR<br>Avg CPR Since Cut-off                          | 0.00%   | 5.30%    | 4.22%    |
| PSA 3 Months Avg PSA Approximation                                  | 0.00%   | 1541.96% | 1226.19% |
| 12 Months Avg PSA Approximation Avg PSA Since Cut-off Approximation | 0.00%   | 1069.96% | 846.70%  |







Prepayment Report for May 25, 2001 Distribution



 $Single\ Monthly\ Mortality\ (SMM): \quad (Voluntary\ partial\ and\ full\ prepayments + Repurchases)/(Beg\ Principal\ Balance\ -\ Sched\ Principal)$ 

Conditional Prepayment Rate (CPR): 1-((1-SMM)^12)

PSA Standard Prepayment Model: CPR/(0.02\*min(30,WAS))

Average SMM over period between nth month and mth month (AvgSMMn,m): [(1-SMMn) \* (1-SMMn+1) \*......\*(1-SMMm)]^(1/months in period n,m)

Average CPR over period between the nth month and mth month (AvgCPRn,m): 1-((1-AvgSMMn,m)^12)

 $Average\ PSA\ Approximation\ over\ period\ between\ the\ nth\ month\ and\ mth\ month: \quad AvgCPRn, m/(0.02*Avg\ WASn, m))$ 

 $Average\ WASn,m:\ (min(30,WASn)+min(30,WASn+1)+.....+min(30,WASm)/(number\ of\ months\ in\ the\ period\ n,m)$ 

Weighted