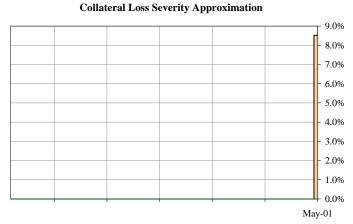

|         |            |            |
|                                                                                                |         |            |            |
|                                                                                                |         |            |            |
|                                                                                                |         |            |            |
|                                                                                                |         |            |            |
|                                                                                                |         |            |            |



> 9.0% 8.0% 7.0% 6.0% 5.0% 4.0% 3.0% 2.0% 1.0% May-01



Page 23 of 27

3 Months Moving Average



Realized Loss Report for May 25, 2001 Distribution

### Realized Loss Report - Collateral

| EFAULT SPEEDS                                  | GROUP 2 | GROUP 1 | TOTAL  |
|------------------------------------------------|---------|---------|--------|
| MDR                                            | 0.00%   | 0.12%   | 0.099  |
| 3 Months Avg MDR                               | 0.0070  | 0.1270  | 0.077  |
| 12 Months Avg MDR                              |         |         |        |
| Avg MDR Since Cut-off                          | 0.00%   | 0.06%   | 0.059  |
| CDR                                            | 0.00%   | 1.38%   | 1.099  |
| 3 Months Avg CDR                               |         |         |        |
| 12 Months Avg CDR