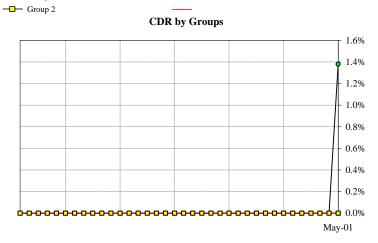

12 Months Avg CDR                              |         |         |        |
| Avg CDR Since Cut-off                          | 0.00%   | 0.69%   | 0.559  |
| SDA                                            | 0.00%   | 23.17%  | 18.289 |
| 3 Months Avg SDA Approximation                 |         |         |        |
| 12 Months Avg SDA Approximation                |         |         |        |
| Avg SDA Since Cut-off Approximation            | 0.00%   | 13.96%  | 11.009 |
| Loss Severity Approximation for Current Period |         | 8.53%   | 8.539  |
| 3 Months Avg Loss Severity Approximation       |         |         |        |
| 12 Months Avg Loss Severity Approximation      |         |         |        |
| Avg Loss Severity Approximation Since Cut-off  |         | 8.53%   | 8.539  |











Realized Loss Report for May 25, 2001 Distribution



### COLLATERAL REALIZED LOSS CALCULATION METHODOLOGY

Monthly Default Rate (MDR): (Beg Principal Balance of Liquidated Loans)/(Total Beg Principal Balance)

Conditional Default Rate (CDR): 1-((1-MDR)^12)

 $SDA\ Standard\ Default\ Assumption: \quad CDR/IF(WAS<61,MIN(30,WAS)*0.02,MAX(0.03,MIN(30,WAS)*0.02-0.0095*(WAS-60)))$ 

Average MDR over period between nth month and mth month (AvgMDRn,m): [(1-MDRn) \* (1-MDRn+1) \*......\*(1-MDRm)]^(1/months in period n,m)

Average CDR over period between the nth month and mth month (AvgCDRn,m): 1-((1-AvgMDRn,m)^12)

Average SDA Approximation over period between the nth month and mth month:

 $AvgCDRn, m/IF (Avg\ WASn, m < 61, MIN(30, Avg\ WASn, m) * 0.02, MAX(0.03, MIN(30, Avg\ WASn, m) *