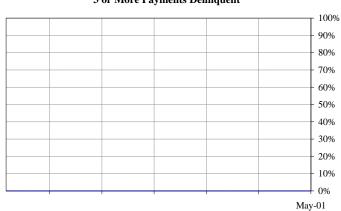

| # Loans   | -       | -            | -          | -         | -            |
|             | % # Loans | 0.00%   | 0.00%        | 0.00%      | 0.00%     | 0.00%        |
| TOTAL       | Balance   | -       | 6,386,399.13 | 757,696.25 | -         | 7,144,095.38 |
|             | % Balance | 0.00%   | 5.44%        | 0.65%      | 0.00%     | 6.08%        |
|             | # Loans   | -       | 93           | 9          | -         | 102          |
|             | % # Loans | 0.00%   | 5.73%        | 0.55%      | 0.00%     | 6.29%        |

 $Note: \ Current = 0-30 days, \ 1 \ Payment = 31-60 days, \ 2 \ Payments = 61-90 days, \ 3 + \ Payments = 91+100 days, \ 2 \ Payments = 91+100 days, \ 3 + Payments = 91+100 days, \ 4 +$ 

6 Months Moving Average

### 1 or 2 Payments Delinquent







#### **Total Foreclosure**



### **Total Bankruptcy and REO**



 $Note: \ Dates\ correspond\ to\ distribution\ dates.$ 



### **Delinquency Report for May 25, 2001 Distribution**

### **Delinquency Report - Group 2 Group**

|             |           | CURRENT | 1 PAYMENT    | 2 PAYMTS   | 3+ PAYMTS | TOTAL        |
|-------------|-----------|---------|--------------|------------|-----------|--------------|
| DELINQUENT  | Balance   |         | 2,116,213.79 | 502,653.50 | -         | 2,618,867.29 |
|             | % Balance |         | 6.78%        | 1.61%      | 0.00%     | 8.39%        |
|             | # Loans   |         | 23           | 5          | -         | 28           |
|             | % # Loans |         | 6.08%        | 1.32%      | 0.00%     | 7.41%        |
| FORECLOSURE