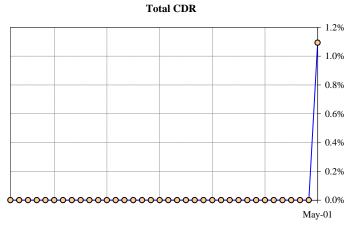

2 Months Avg CDR                              |         |         |        |
| Avg CDR Since Cut-off                          | 0.00%   | 0.69%   | 0.559  |
| SDA                                            | 0.00%   | 23.17%  | 18.289 |
| 3 Months Avg SDA Approximation                 |         |         |        |
| 12 Months Avg SDA Approximation                |         |         |        |
| Avg SDA Since Cut-off Approximation            | 0.00%   | 13.96%  | 11.009 |
| Loss Severity Approximation for Current Period |         | 8.53%   | 8.539  |
| 3 Months Avg Loss Severity Approximation       |         |         |        |
| 12 Months Avg Loss Severity Approximation      |         |         |        |
| Avg Loss Severity Approximation Since Cut-off  |         | 8.53%   | 8.539  |











Realized Loss Report for May 25, 2001 Distribution



### COLLATERAL REALIZED LOSS CALCULATION METHODOLOGY

Monthly Default Rate (MDR): (Beg Principal Balance of Liquidated Loans)/(Total Beg Principal Balance)

Conditional Default Rate (CDR): 1-((1-MDR)^12)

 $SDA\ Standard\ Default\ Assumption: \quad CDR/IF(WAS<61,MIN(30,WAS)*0.02,MAX(0.03,MIN(30,WAS)*0.02-0.0095*(WAS-60)))$ 

Average MDR over period between nth month and mth month (AvgMDRn,m): [(1-MDRn) \* (1-MDRn+1) \*......\*(1-MDRm)]^(1/months in period n,m)

Average CDR over period between the nth month and mth month (AvgCDRn,m): 1-((1-AvgMDRn,m)^12)

Average SDA Approximation over period between the nth month and mth month:

 $AvgCDRn, m/IF (Avg\ WASn, m < 61, MIN(30, Avg\ WASn, m) * 0.02, MAX(0.03, MIN(30, Avg\ WASn, m) * 0