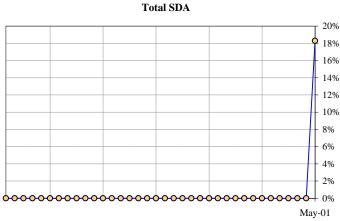

nths Avg CDR                              |         |         |        |
| Avg CDR Since Cut-off                          | 0.00%   | 0.69%   | 0.559  |
| SDA                                            | 0.00%   | 23.17%  | 18.289 |
| 3 Months Avg SDA Approximation                 |         |         |        |
| 12 Months Avg SDA Approximation                |         |         |        |
| Avg SDA Since Cut-off Approximation            | 0.00%   | 13.96%  | 11.009 |
| Loss Severity Approximation for Current Period |         | 8.53%   | 8.539  |
| 3 Months Avg Loss Severity Approximation       |         |         |        |
| 12 Months Avg Loss Severity Approximation      |         |         |        |
| Avg Loss Severity Approximation Since Cut-off  |         | 8.53%   | 8.539  |











Realized Loss Report for May 25, 2001 Distribution



### COLLATERAL REALIZED LOSS CALCULATION METHODOLOGY

Monthly Default Rate (MDR): (Beg Principal Balance of Liquidated Loans)/(Total Beg Principal Balance)

Conditional Default Rate (CDR): 1-((1-MDR)^12)

 $SDA\ Standard\ Default\ Assumption: \quad CDR/IF(WAS<61,MIN(30,WAS)*0.02,MAX(0.03,MIN(30,WAS)*0.02-0.0095*(WAS-60)))$ 

Average MDR over period between nth month and mth month (AvgMDRn,m): [(1-MDRn) \* (1-MDRn+1) \*......\*(1-MDRm)]^(1/months in period n,m)

Average CDR over period between the nth month and mth month (AvgCDRn,m): 1-((1-AvgMDRn,m)^12)

Average SDA Approximation over period between the nth month and mth month:

 $AvgCDRn, m/IF (Avg\ WASn, m < 61, MIN(30, Avg\ WASn, m) * 0.02, MAX(0.03, MIN(30, Avg\ WASn, m) * 0.02-