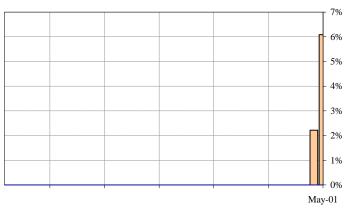

| # Loans   | -       | -            | -          | -         | -            |
|             | % # Loans | 0.00%   | 0.00%        | 0.00%      | 0.00%     | 0.00%        |
| TOTAL       | Balance   | -       | 6,386,399.13 | 757,696.25 | -         | 7,144,095.38 |
|             | % Balance | 0.00%   | 5.44%        | 0.65%      | 0.00%     | 6.08%        |
|             | # Loans   | -       | 93           | 9          | -         | 102          |
|             | % # Loans | 0.00%   | 5.73%        | 0.55%      | 0.00%     | 6.29%        |

 $Note: \ Current = 0-30 days, \ 1 \ Payment = 31-60 days, \ 2 \ Payments = 61-90 days, \ 3 + \ Payments = 91+100 days, \ 2 \ Payments = 91+100 days, \ 3 + Payments = 91+100 days, \ 4 +$ 

6 Months Moving Average

### 1 or 2 Payments Delinquent







#### **Total Foreclosure**



### **Total Bankruptcy and REO**



 $Note: \ Dates\ correspond\ to\ distribution\ dates.$ 



### **Delinquency Report for May 25, 2001 Distribution**

### **Delinquency Report - Group 2 Group**

|             |           | CURRENT | 1 PAYMENT    | 2 PAYMTS   | 3+ PAYMTS | TOTAL        |
|-------------|-----------|---------|--------------|------------|-----------|--------------|
| DELINQUENT  | Balance   |         | 2,116,213.79 | 502,653.50 | -         | 2,618,867.29 |
|             | % Balance |         | 6.78%        | 1.61%      | 0.00%     | 8.39%        |
|             | # Loans   |         | 23           | 5          | -         | 28           |
|             | % # Loans |         | 6.08%        | 1.32%      | 0.00%     | 7.41%        |
| FORECLO