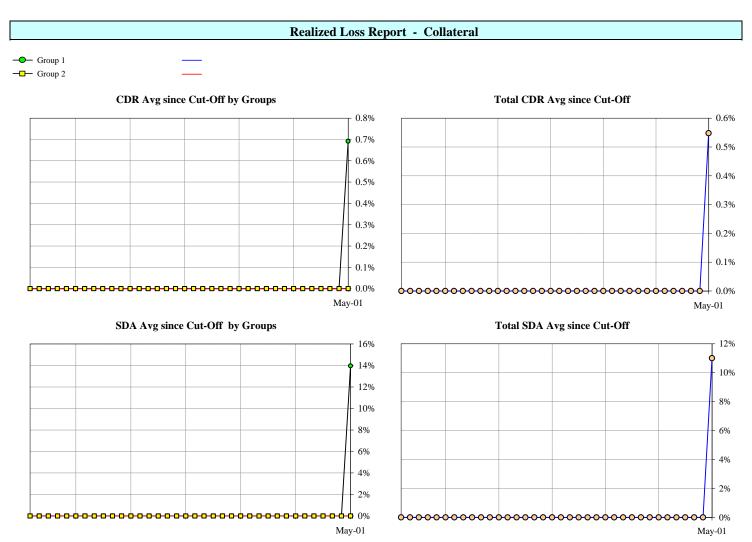

|        |
| Avg CDR Since Cut-off                          | 0.00%   | 0.69%   | 0.559  |
| SDA                                            | 0.00%   | 23.17%  | 18.289 |
| 3 Months Avg SDA Approximation                 |         |         |        |
| 12 Months Avg SDA Approximation                |         |         |        |
| Avg SDA Since Cut-off Approximation            | 0.00%   | 13.96%  | 11.009 |
| Loss Severity Approximation for Current Period |         | 8.53%   | 8.539  |
| 3 Months Avg Loss Severity Approximation       |         |         |        |
| 12 Months Avg Loss Severity Approximation      |         |         |        |
| Avg Loss Severity Approximation Since Cut-off  |         | 8.53%   | 8.539  |











Realized Loss Report for May 25, 2001 Distribution



### COLLATERAL REALIZED LOSS CALCULATION METHODOLOGY

Monthly Default Rate (MDR): (Beg Principal Balance of Liquidated Loans)/(Total Beg Principal Balance)

Conditional Default Rate (CDR): 1-((1-MDR)^12)

 $SDA\ Standard\ Default\ Assumption: \quad CDR/IF(WAS<61,MIN(30,WAS)*0.02,MAX(0.03,MIN(30,WAS)*0.02-0.0095*(WAS-60)))$ 

Average MDR over period between nth month and mth month (AvgMDRn,m): [(1-MDRn) \* (1-MDRn+1) \*......\*(1-MDRm)]^(1/months in period n,m)

Average CDR over period between the nth month and mth month (AvgCDRn,m): 1-((1-AvgMDRn,m)^12)

Average SDA Approximation over period between the nth month and mth month:

 $AvgCDRn, m/IF (Avg\ WASn, m < 61, MIN(30, Avg\ WASn, m) * 0.02, MAX(0.03, MIN(30, Avg\ WASn, m) * 0.02-0.0095 * (Avg\ WASn, m-60))) \\$ 

Average WASn,m: (WASn