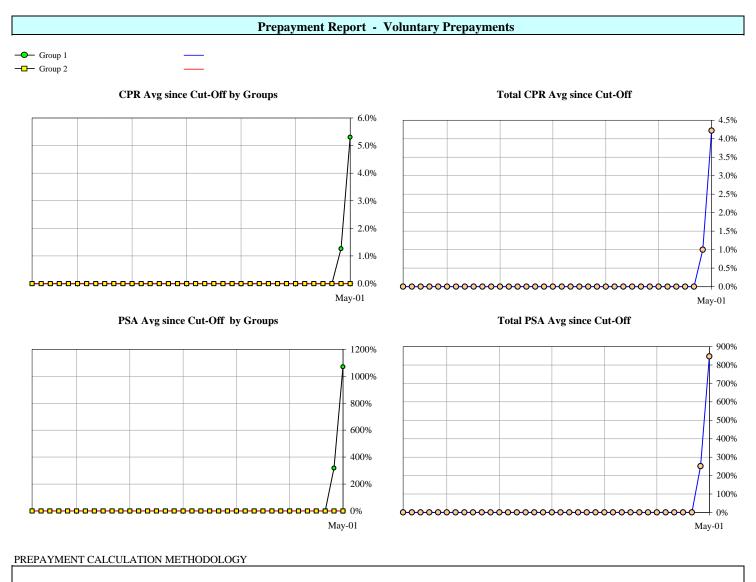

1  | TOTAL    |
|---------------------------------------------------------------------|---------|----------|----------|
| SMM<br>3 Months Avg SMM                                             | 0.00%   | 0.80%    | 0.63%    |
| 12 Months Avg SMM Avg SMM Since Cut-off                             | 0.00%   | 0.45%    | 0.36%    |
| CPR 3 Months Avg CPR                                                | 0.00%   | 9.18%    | 7.33%    |
| 12 Months Avg CPR<br>Avg CPR Since Cut-off                          | 0.00%   | 5.30%    | 4.22%    |
| PSA 3 Months Avg PSA Approximation                                  | 0.00%   | 1541.96% | 1226.19% |
| 12 Months Avg PSA Approximation Avg PSA Since Cut-off Approximation | 0.00%   | 1069.96% | 846.70%  |







Prepayment Report for May 25, 2001 Distribution



 $Single\ Monthly\ Mortality\ (SMM): \quad (Voluntary\ partial\ and\ full\ prepayments + Repurchases)/(Beg\ Principal\ Balance\ -\ Sched\ Principal)$ 

Conditional Prepayment Rate (CPR): 1-((1-SMM)^12)

PSA Standard Prepayment Model: CPR/(0.02\*min(30,WAS))

Average SMM over period between nth month and mth month (AvgSMMn,m): [(1-SMMn) \* (1-SMMn+1) \*......\*(1-SMMm)]^(1/months in period n,m)

Average CPR over period between the nth month and mth month (AvgCPRn,m): 1-((1-AvgSMMn,m)^12)

 $Average\ PSA\ Approximation\ over\ period\ between\ the\ nth\ month\ and\ mth\ month: \quad AvgCPRn, m/(0.02*Avg\ WASn, m))$ 

 $Average\ WASn,m:\ (min(30,WASn)+min(30,WASn+1)+.....+min(30,WASm)/(number\ of\ months\ in\ the\ period\ n,m)$ 

Weighted Average Seasoning (WAS)

Note: Prepayment rates are c