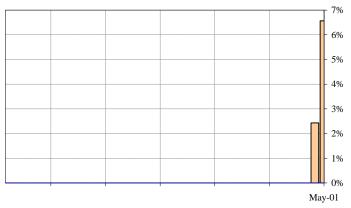

# Loans   | -       | -            | -            | -         | -            |
|             | % # Loans | 0.00%   | 0.00%        | 0.00%        | 0.00%     | 0.00%        |
| TOTAL       | Balance   | -       | 8,502,612.92 | 1,260,349.75 | -         | 9,762,962.67 |
|             | % Balance | 0.00%   | 5.72%        | 0.85%        | 0.00%     | 6.57%        |
|             | # Loans   | -       | 116          | 14           | -         | 130          |
|             | % # Loans | 0.00%   | 5.80%        | 0.70%        | 0.00%     | 6.50%        |

 $Note: \ Current = 0-30 days, \ 1 \ Payment = 31-60 days, \ 2 \ Payments = 61-90 days, \ 3 + \ Payments = 91+100 days, \ 2 \ Payments = 91+100 days, \ 3 + Payments = 91+100 days, \ 4 +$ 

6 Months Moving Average

## 1 or 2 Payments Delinquent



3 or More Payments Delinquent



**Total Foreclosure** 



**Total Bankruptcy and REO** 



 $Note: \ Dates\ correspond\ to\ distribution\ dates.$ 



### Delinquency Report for May 25, 2001 Distribution

### **Delinquency Report - Group 1 Group**

|             |           | CURRENT | 1 PAYMENT    | 2 PAYMTS   | 3+ PAYMTS | TOTAL        |
|-------------|-----------|---------|--------------|------------|-----------|--------------|
| DELINQUENT  | Balance   |         | 6,386,399.13 | 757,696.25 | -         | 7,144,095.38 |
|             | % Balance |         | 5.44%        | 0.65%      | 0.00%     | 6.08%        |
|             | # Loans   |         | 93           | 9          | -         | 102          |
|             | % # Loans |         | 5.73%        | 0.55%      | 0.00%     | 6.29%