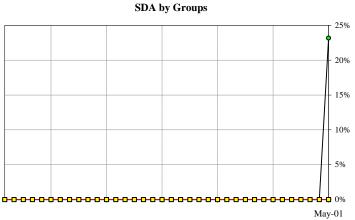

Months Avg CDR                              |         |         |        |
| Avg CDR Since Cut-off                          | 0.00%   | 0.69%   | 0.559  |
| SDA                                            | 0.00%   | 23.17%  | 18.289 |
| 3 Months Avg SDA Approximation                 |         |         |        |
| 12 Months Avg SDA Approximation                |         |         |        |
| Avg SDA Since Cut-off Approximation            | 0.00%   | 13.96%  | 11.009 |
| Loss Severity Approximation for Current Period |         | 8.53%   | 8.539  |
| 3 Months Avg Loss Severity Approximation       |         |         |        |
| 12 Months Avg Loss Severity Approximation      |         |         |        |
| Avg Loss Severity Approximation Since Cut-off  |         | 8.53%   | 8.539  |











Realized Loss Report for May 25, 2001 Distribution



### COLLATERAL REALIZED LOSS CALCULATION METHODOLOGY

Monthly Default Rate (MDR): (Beg Principal Balance of Liquidated Loans)/(Total Beg Principal Balance)

Conditional Default Rate (CDR): 1-((1-MDR)^12)

 $SDA\ Standard\ Default\ Assumption: \quad CDR/IF(WAS<61,MIN(30,WAS)*0.02,MAX(0.03,MIN(30,WAS)*0.02-0.0095*(WAS-60)))$ 

Average MDR over period between nth month and mth month (AvgMDRn,m): [(1-MDRn) \* (1-MDRn+1) \*......\*(1-MDRm)]^(1/months in period n,m)

Average CDR over period between the nth month and mth month (AvgCDRn,m): 1-((1-AvgMDRn,m)^12)

Average SDA Approximation over period between the nth month and mth month:

 $AvgCDRn, m/IF (Avg\ WASn, m < 61, MIN(30, Avg\ WASn, m) * 0.02, MAX(0.03, MIN(30, Avg\ WASn, m) * 0.0