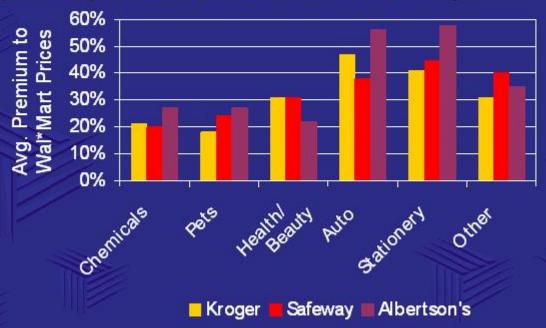

### Wal\*Mart Pricing Advantage General Merchandise Sales

On a sample shopping trip, Wal\*Mart's general merchandise prices registered 28% below the market average

23

Source: Goldman Sachs; September 25, 2002.