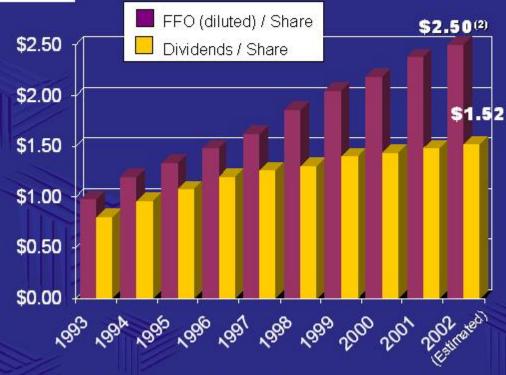

### Consistent FFO and Dividend Growth<sup>(1)</sup>

Based on estimates for 2002, FFO will have increased 155% and dividends will have increased 90% since IPO.

Common share dividend payout ratio has gone from 82% in 1993 to 62.5% in 2001.

Retained cash flow, which was used for reinvestment and debt repayment, was over \$40 million in 2001.

- (1) Adjusted to reflect a 2:1 stock split in 1998.
- (2) Based on current First Call consensus estimates.