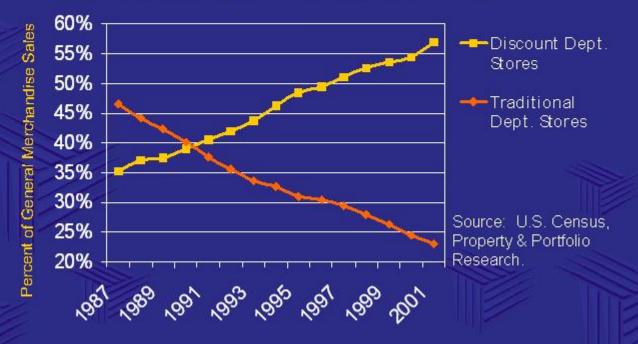

### Shift to Discount Department Stores

Discount department stores capture market share at the expense of traditional department stores