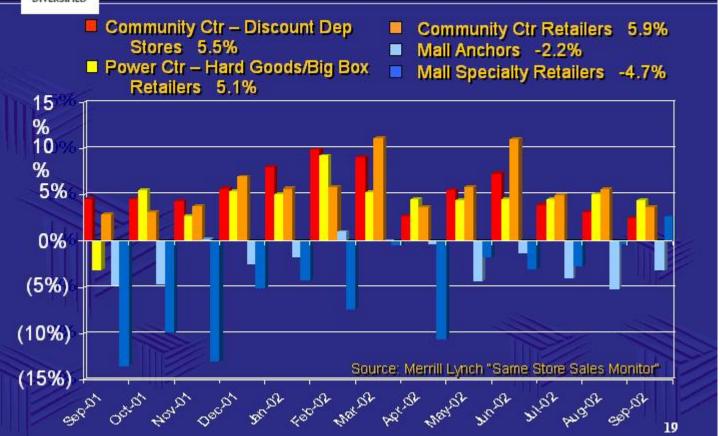

cash flow, which was used for reinvestment and debt repayment, was over \$40 million in 2001.

- (1) Adjusted to reflect a 2:1 stock split in 1998.
- (2) Based on current First Call consensus estimates.





# Internal Growth: Releasing & Contractual Rent Steps







### Shifts in Consumer Preferences

DDR is well positioned to benefit from long-term trends in the retail industry:

- From traditional department stores to discount department stores
- From enclosed mall anchors and specialty tenants to community shopping center discounters
- From neighborhood groceries to supercenters



### Shift to Discount Department Stores

Discount department stores capture market share at the expense of traditional department stores







### Shift to Community Centers

Retailers' Same Store Sales





### Shift to Grocery Supercenters

- Traditional grocery stores' market share has dropped from 85% in 1992 to 46% in 2000
- Supercenters represented nearly 25% of U.S. grocery sales in 2000; Wal\*Mart alone accounted for 13% of sales
- Wal\*Mart's grocery sales of \$65 billion in 2001 topped Kroger's sales of \$50 billion, making it the largest grocery retailer in the country.

Source: Supermarket News and USA Today.



### Wal\*Mart Growth in Supermarket Sales

Wal\*Mart's supermarket and pharmacy-related sales growth is expected to increase more than 5x faster than other industry participants' sales



Source: Goldman Sachs; September 25, 2002.



### Wal\*Mart Pricing Advantage Supermarket Related Sales

On a sample shopping trip, Wal\*Mart's supercenter prices registered 22% below