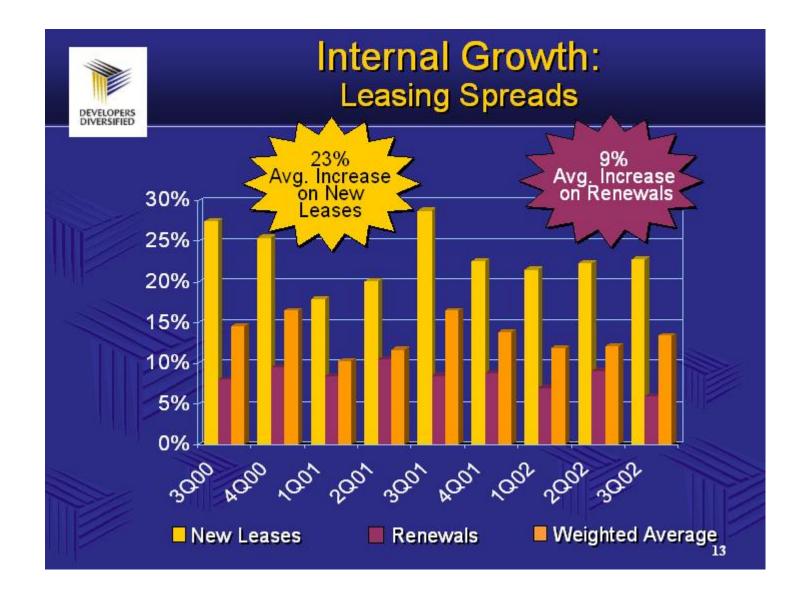

e sources



## **DDR Business Plan**

- Recycle capital at positive spreads
  - > Opportunistic acquisitions
  - Development of infill sites in major markets
- Engineer innovative JV structures with institutional capital partners
  - Additional equity source
  - Maximize returns on invested equity





## Historical Price/FFO Multiple





### Consistent FFO and Dividend Growth<sup>(1)</sup>



Based on estimates for 2002, FFO will have increased 155% and dividends will have increased 90% since IPO.

Common share dividend payout ratio has gone from 82% in 1993 to 62.5% in 2001.

Retained cash flow, which was used for reinvestment and debt repayment, was over \$40 million in 2001.

- (1) Adjusted to reflect a 2:1 stock split in 1998.
- (2) Based on current First Call consensus estimates.





# Internal Growth: Releasing & Contractual Rent Steps







### Shifts in Consumer Preferences

DDR is well positioned to benefit from long-term trends in the retail industry:

- From traditional department stores to discount department stores
- From enclosed mall anchors and specialty tenants to community shopping center discounters
- From neighborhood groceries to supercenters



### Shift to Discount Department Stores

Discount department stores capture market share at the expense of traditional department stores







### Shift to Community Centers

Retailers' Same Store Sales





### Shift to Grocery Supercenters

- Traditional grocery stores' market share has dropped from 85% in 1992 to 46% in 2000
- Supercenters represented nearly 25% of U.S. grocery sales in 2000; Wal\*Mart