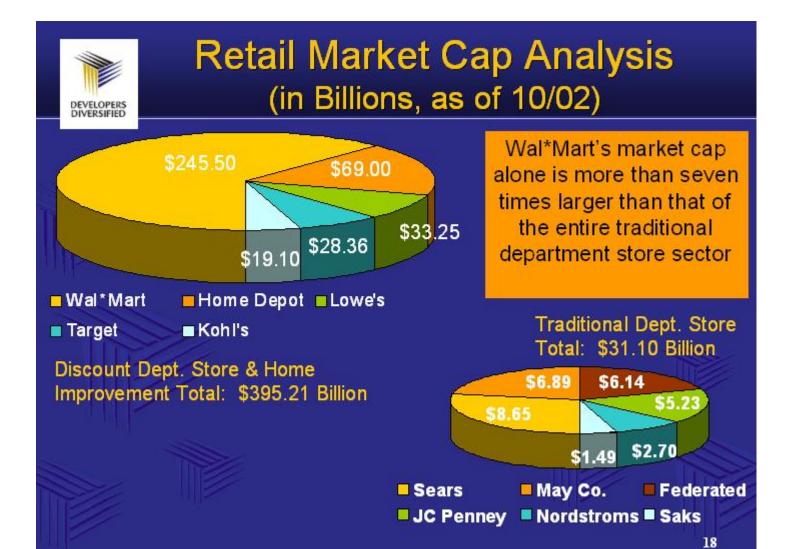

### Shift to Grocery Supercenters

- Traditional grocery stores' market share has dropped from 85% in 1992 to 46% in 2000
- Supercenters represented nearly 25% of U.S. grocery sales in 2000; Wal\*Mart alone accounted for 13% of sales
- Wal\*Mart's grocery sales of \$65 billion in 2001 topped Kroger's sales of \$50 billion, making it the largest grocery retailer in the country.