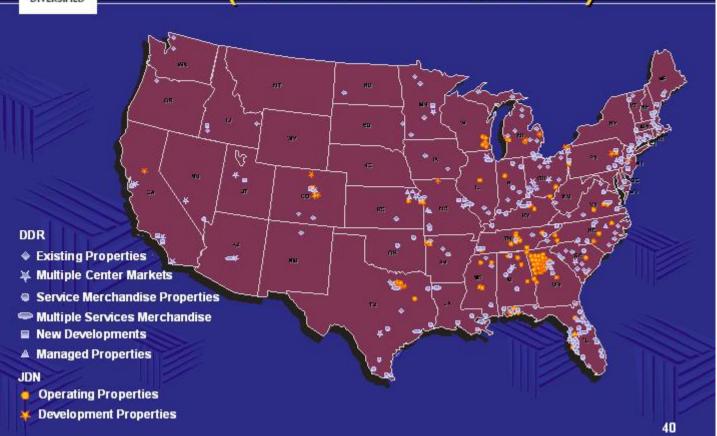

# Enhanced National Presence (Pro Forma Portfolio)

#### Leverages Existing Platform

- Broadens DDR's existing relationships with the nation's leading retailers, particularly Wal\*Mart, Sam's Club, Lowe's Home Improvement, Kohl's and TJX
  - DDR's top 10 tenants comprise nearly 30% of JDN's GLA and 20% of JDN's revenue base
- Maintains a geographically diverse portfolio, with centers located across 44 states