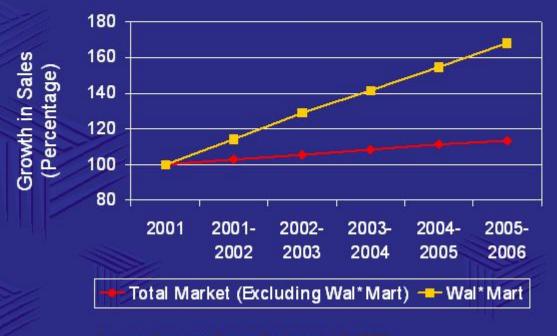

### Wal\*Mart Growth in Supermarket Sales

Wal\*Mart's supermarket and pharmacy-related sales growth is expected to increase more than 5x faster than other industry participants' sales

Source: Goldman Sachs; September 25, 2002.