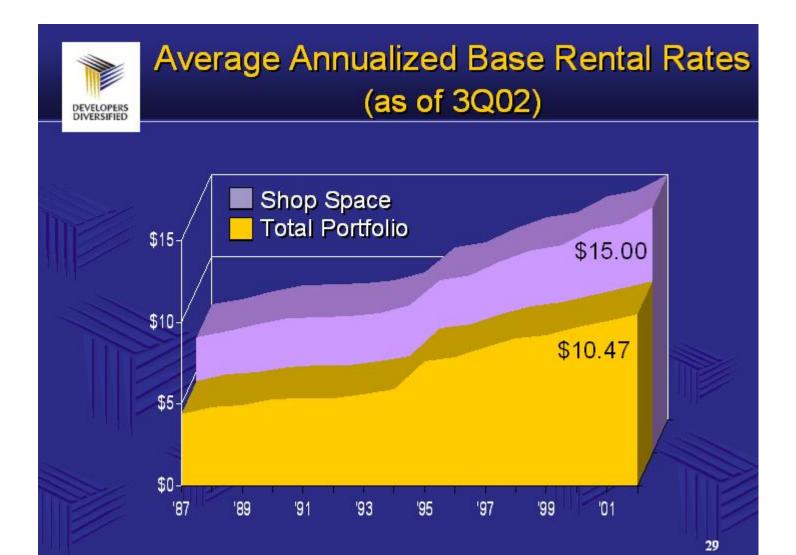

| 1.2%     | BB/Ba2         |
| Home Depot               | 6            | \$3.2           | 1.1%     | AA/AA3         |
| Cinemark Theatre         | 6            | \$3.2           | 1.1%     | BB-/B2         |
| Ross Stores              | 16           | \$3.0           | 1.0%     | BBB/NR         |
| Kroger                   | 9            | \$2.9           | 1.0%     | BBB-/Baa3      |
| Linens 'N Things         | 9            | \$2.9           | 1.0%     | NR/NR          |
| Famous Footwear          | 27           | \$2.8           | 1.0%     | NR/NR          |
| Subtotal                 | 413          | \$103.35        | 35.5%    |                |

Based on actual pro rata ownership of real estate assets. Also includes tenants in Service Merchandise portfolio.

As of 11/1/02





### **Historical Occupancy Rates**







# Service Merchandise (as of 3Q02)

### Capital Structure

| DDR (25%)