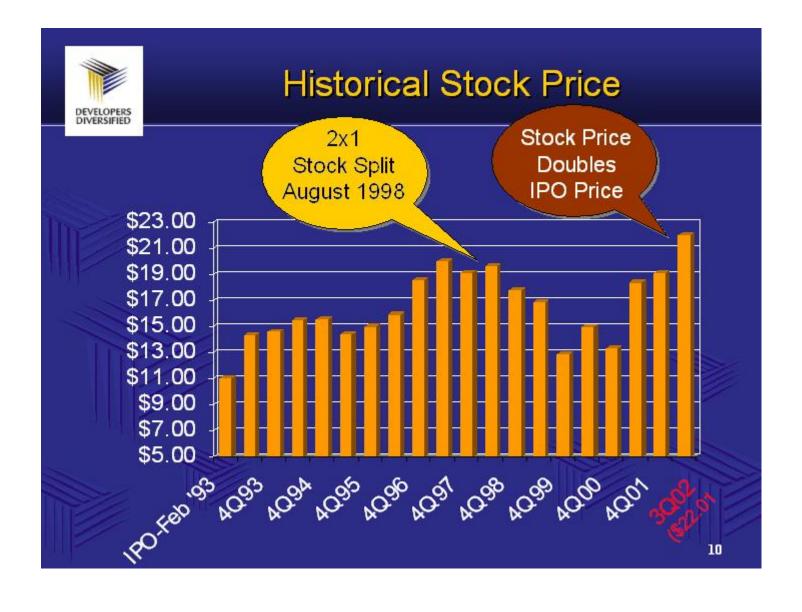

## Historical Price/FFO Multiple

### Consistent FFO and Dividend Growth<sup>(1)</sup>

Based on estimates for 2002, FFO will have increased 155% and dividends will have increased 90% since IPO.

Common share dividend payout ratio has gone from 82% in 1993 to 62.5% in 2001.

Retained cash flow, which was used for reinvestment and debt repayment, was over \$40 million in 2001.

- (1) Adjusted to reflect a 2:1 stock split in 1998.
- (2) Based on current First Call consensus estimates.