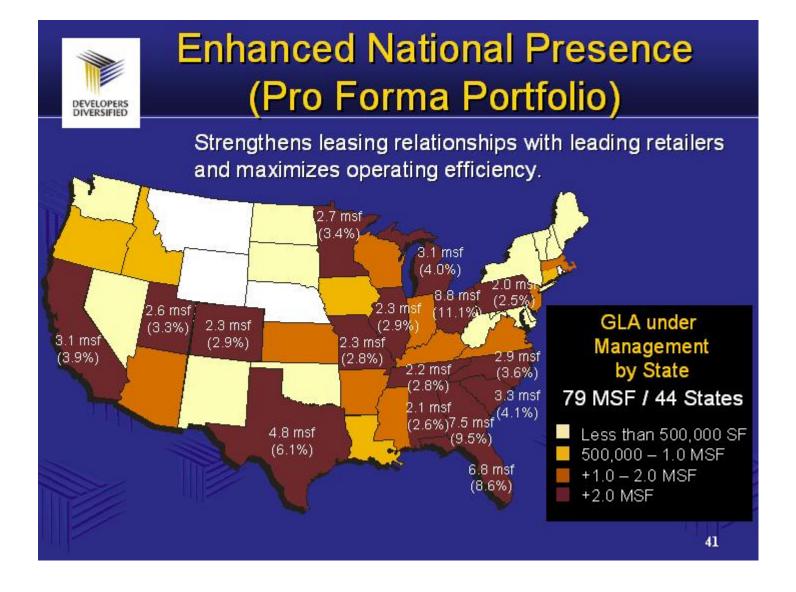

# Enhanced National Presence (Pro Forma Portfolio)

# Geographic Distribution by % of Portfolio GLA @

|      | <u>State</u>   | <u>DDR</u> | , <u>JDN</u> , | <u>Pro Forma</u> |
|------|----------------|------------|----------------|------------------|
| 1.   | Ohio           | 13.7%      | 3.0%           | 11.1%            |
| 2.   | Georgia        | 2.1        | 33.1           | 9.5              |
| 3.   | Florida        | 9.1        | 7.2            | 8.6              |
| 4.   | Texas          | 6.5        | 4.8            | 6.1              |
| 5.   | South Carolina | 4.9        | 1.9            | 4.1              |
| 6.   | Michigan       | 4.1        | 3.5            | 4.0              |
| 7.   | California     | 5.2        |                | 3.9              |
| 8.   | North Carolina | 3.5        | 4.1            | 3.6              |
| 9.   | Minnesota      | 4.5        |                | 3.4              |
| 10.  | Utah           | 4.4        |                | 3.3              |
| Tota | al III         | 57.9%      | 57.4%          | 57.7%            |