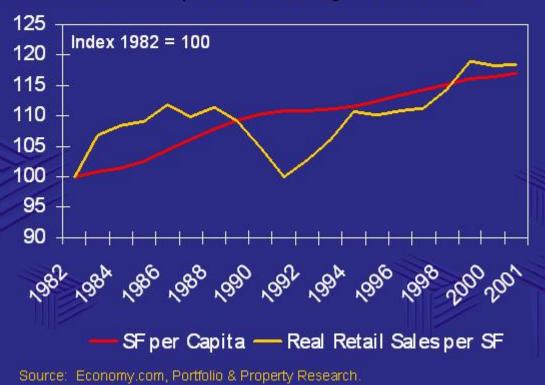

## Growth in Retail Supply (Per Capita) v. Retail Sales (Per SF)

Based on the growth of retail sales per square foot, the utility of additional retail space is increasing at a similar rate