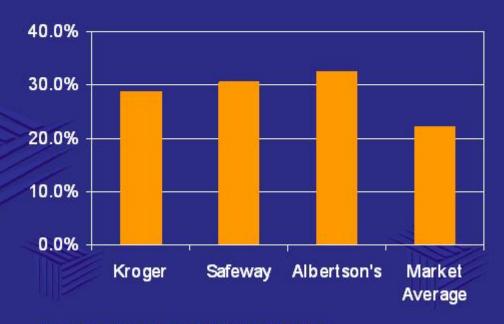

### Wal\*Mart Pricing Advantage Supermarket Related Sales

On a sample shopping trip, Wal\*Mart's supercenter prices registered 22% below the market average

Source: Goldman Sachs; September 25, 2002.