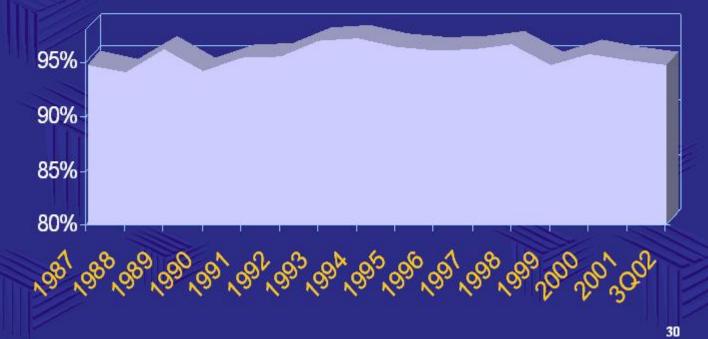

ome Depot               | 6            | \$3.2           | 1.1%     | AA/AA3         |
| Cinemark Theatre         | 6            | \$3.2           | 1.1%     | BB-/B2         |
| Ross Stores              | 16           | \$3.0           | 1.0%     | BBB/NR         |
| Kroger                   | 9            | \$2.9           | 1.0%     | BBB-/Baa3      |
| Linens 'N Things         | 9            | \$2.9           | 1.0%     | NR/NR          |
| Famous Footwear          | 27           | \$2.8           | 1.0%     | NR/NR          |
| Subtotal                 | 413          | \$103.35        | 35.5%    |                |

Based on actual pro rata ownership of real estate assets. Also includes tenants in Service Merchandise portfolio.

As of 11/1/02





### **Historical Occupancy Rates**







# Service Merchandise (as of 3Q02)

### Capital Structure

| DDR (25%)