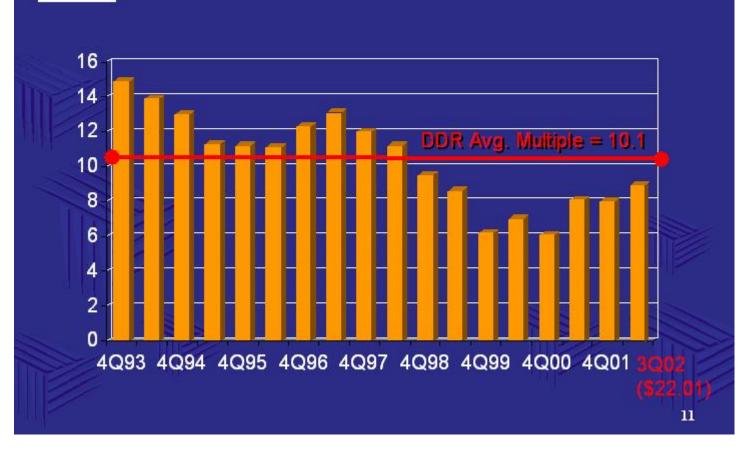

National Presence (1)



6

o Includes tenants in Service Merchandise portfolio.





## **DDR Business Plan**

- Focus on the ownership and management of high-quality market-dominant community shopping centers
- Cultivate premier relationships with the nation's leading retailers
- Proactively replace underperforming tenants at significantly higher rents
- Maximize revenue generation from existing centers
  - Expansion and redevelopment
  - Ancillary income sources



## **DDR Business Plan**

- Recycle capital at positive spreads
  - > Opportunistic acquisitions
  - Development of infill sites in major markets
- Engineer innovative JV structures with institutional capital partners
  - Additional equity source
  - Maximize returns on invested equity





## Historical Price/FFO Multiple





### Consistent FFO and Dividend Growth<sup>(1)</sup>



Based on estimates for 2002, FFO will have increased 155% and dividends will have increased 90% since IPO.

Common share dividend payout ratio has gone from 82% in 1993 to 62.5% in 2001.

Retained cash flow, which was used for reinvestment and debt repayment, was over \$40 million in 2001.

- (1) Adjusted to reflect a 2:1 stock split in 1998.
- (2) Based on current First Call consensus estimates.





# Internal Growth: Releasing & Contractual Rent Steps







### Shifts in Consumer Preferences

DDR is well positioned to benefit from long-term trends in the retail industry:

- From traditional department stores to discount department stores
- From enclosed mall anchors and specialty tenants to community shopping center discounter