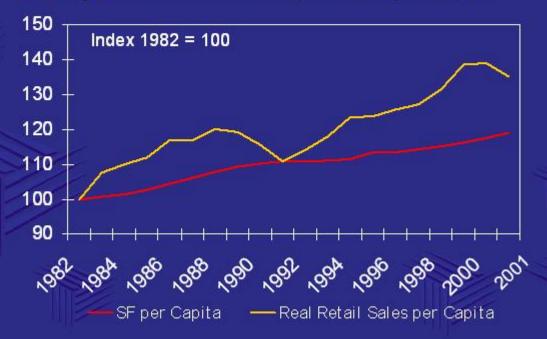

## Growth in Retail Supply (Per Capita) v. Retail Sales (Per Capita)

Over the last 20 years, retail sales per capita has grown at a higher rate than retail square feet per capita

Source: Economy.com, Portfolio & Property Research: