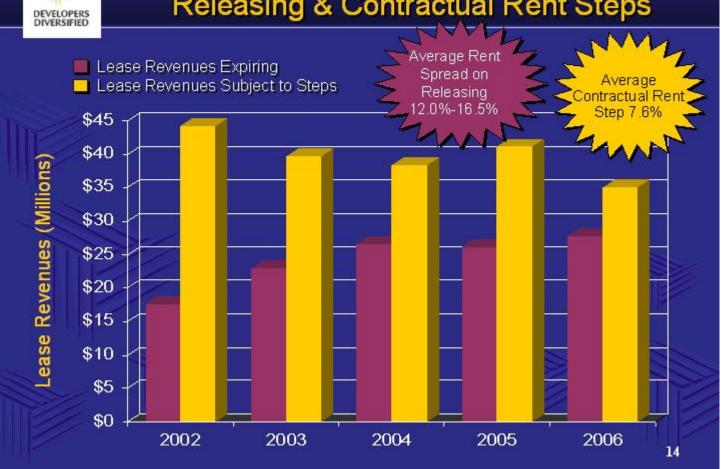

positive spreads
  - > Opportunistic acquisitions
  - Development of infill sites in major markets
- Engineer innovative JV structures with institutional capital partners
  - Additional equity source
  - Maximize returns on invested equity





## Historical Price/FFO Multiple





### Consistent FFO and Dividend Growth<sup>(1)</sup>



Based on estimates for 2002, FFO will have increased 155% and dividends will have increased 90% since IPO.

Common share dividend payout ratio has gone from 82% in 1993 to 62.5% in 2001.

Retained cash flow, which was used for reinvestment and debt repayment, was over \$40 million in 2001.

- (1) Adjusted to reflect a 2:1 stock split in 1998.
- (2) Based on current First Call consensus estimates.





# Internal Growth: Releasing & Contractual Rent Steps







### Shifts in Consumer Preferences

DDR is well positioned to benefit from long-term trends in the retail industry:

- From traditional department stores to discount department stores
- From enclosed mall anchors and specialty tenants to community shopping center discounters
- From neighborhood groceries to supercenters



### Shift to Discount Department Stores

Discount department stores capture market share at the expense of traditional department stores







### Shift to Community Centers

Retailers' Same Store Sales





### Shift to Grocery Supercenters

- Traditional grocery stores' market share has dropped from 85% in 1992 to 46% in 2000
- Supercenters represented nearly 25% of U.S. grocery sales in 2000; Wal\*Mart alone accounted for 13% of sales
- Wal\*Mart's grocery sale