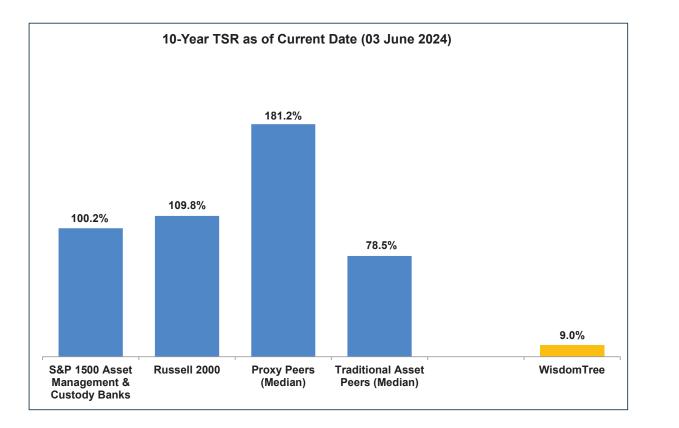

## **10-year Shareholder Return as of Current Date**

Source: FactSet. See Appendix for peers

etfs capital