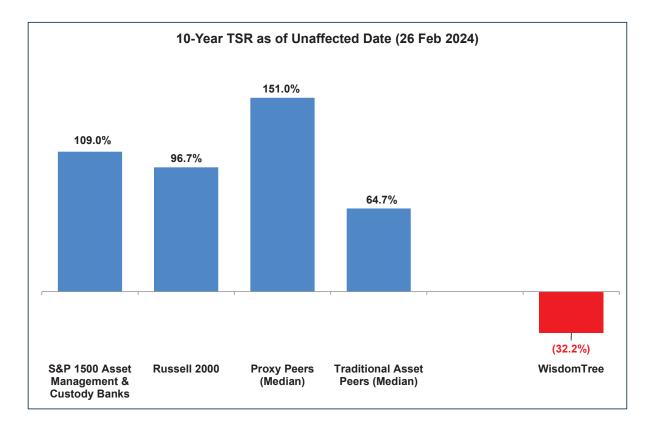

## **10-Year Total Shareholder Return as of Unaffected Date**

Source: FactSet. See Appendix for peers

etfs capital