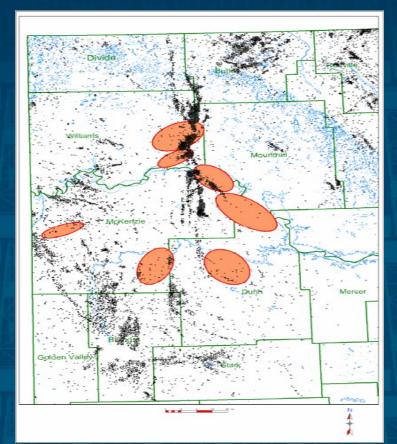

### 2006 Partnership Subscription Completed

Investor subscriptions of \$90 million
PDC's contributes additional \$38 million

37% interest in the partnership

Drilling September through first quarter of 2007
Cost-plus partnership billing
Drilling in Colorado (Wattenberg, Grand Valley Fields) and North Dakota (Bakken and Nesson horizontal prospect areas)