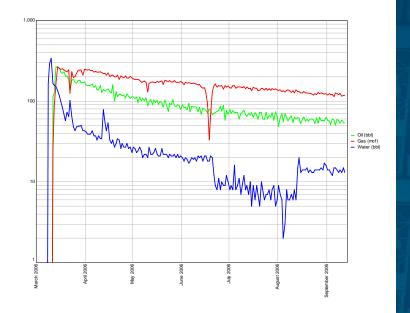

milar to Codell re-frac
100 or more Company owned wells
Reserve additions 10-30 MBoe per well Cost
\$180,000 per well

\*Red line 15% ROR level, Blue line expected case

Petroleum Development Corporation

## **NECO** Area Development Opportunity

- Six project areas 17,000 acres
- Evaluated with 3-D and swath seismic
- 170 Niobrara drilling locations identified
- Drilling underway with good early results
- ▶ 100 wells planned in 2007



Petroleum Development Corporation

## NECO Seismic Example



## **Bakken Shale Development Opportunity**



Approximately 62,000 net acres

7 Project areas
Acquisition continuing

Successful well drilled in 3

project areas

First development well drilled

and producing (pre-frac)

Cooperative effort to optimize

process

# Nesson Development Opportunity



- Approximately 30,000 acres
   (80% NRI)
- PDC ownership varies from 5-100%
- Development potential 25 to 50 net wells
- Participated in 5 wells with interest from 10-50%
- 2-5 horizontal laterals per well

### Sustaining Growth

- Rocky Mountain Region development drilling
- 2 additional drilling rigs for North Dakota and deeper prospect areas
- Seismic acquisition to identify shallow NECO prospects
- Invest proceeds from lease sale
  - Producing property focus
  - With development and production enhancement possibilities
  - Undeveloped acreage in mature areas
  - Exploratory projects
  - Stock repurchase





# Fall Update

December 1, 2006