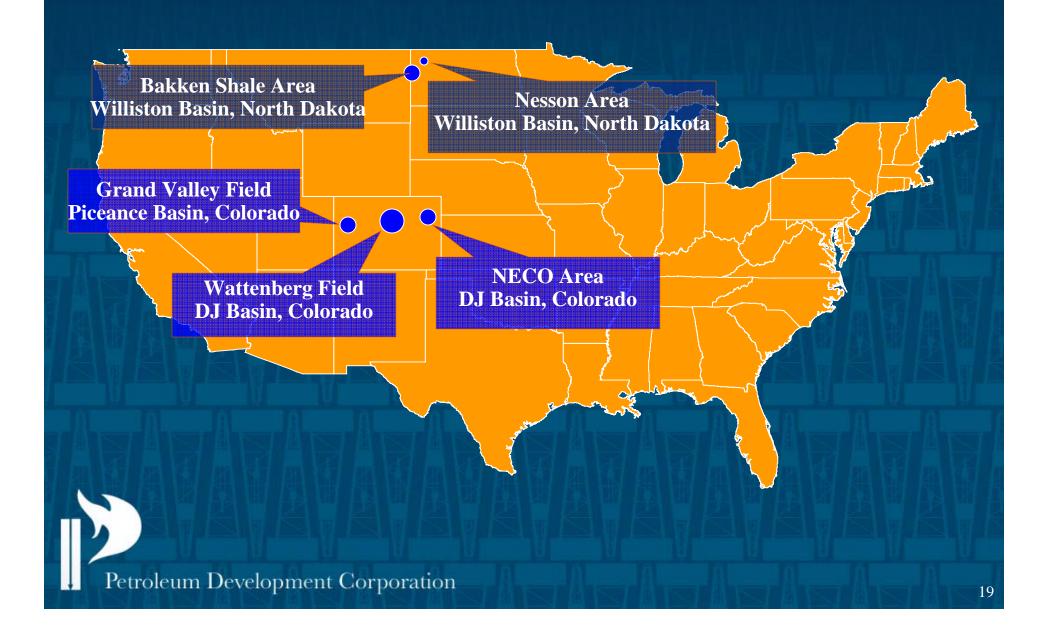

## **Core Operating Areas**

### 2006 Partnership Subscription Completed

Investor subscriptions of \$90 million
PDC's contributes additional \$38 million

37% interest in the partnership

Drilling September through first quarter of 2007
Cost-plus partnership billing
Drilling in Colorado (Wattenberg, Grand Valley Fields) and North Dakota (Bakken and Nesson horizontal prospect areas)

#### Unioil Tender Offer

- ▶ \$18.2 million for 100% of stock
- Commenced on November 3, 2006
- Unioil holders representing 82% of shares agreed to tender shares prior to announcement of offer
- Not Like-Kind Exchange
- Producing properties, development and exploratory opportunities in the DJ Basin and southern Wyoming