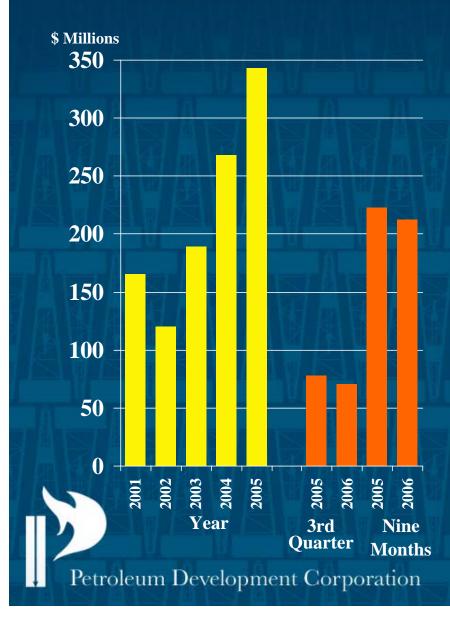

### Revenue from Operations

Q3 Revenue of \$67.2 million
\$77.9 million in 2005
Nine months revenue \$208.6 million
\$222.1 million in 2005
Lower O&G prices, increased production and change to cost-plus