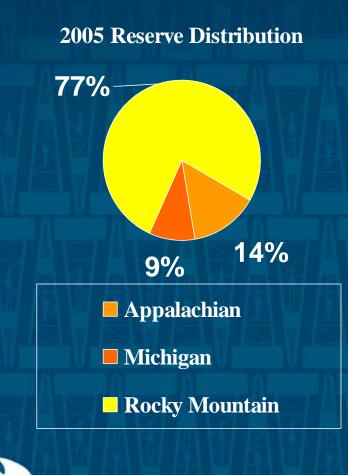

### Gas and Oil Reserves by Area

2005 net proved reserves estimated at 274.5 Bcfe
Rocky Mountain Region

210.5 Bcfe- 77%

Appalachian

38.1 Bcfe- 14%

Michigan

26.0 Bcfe- 9%