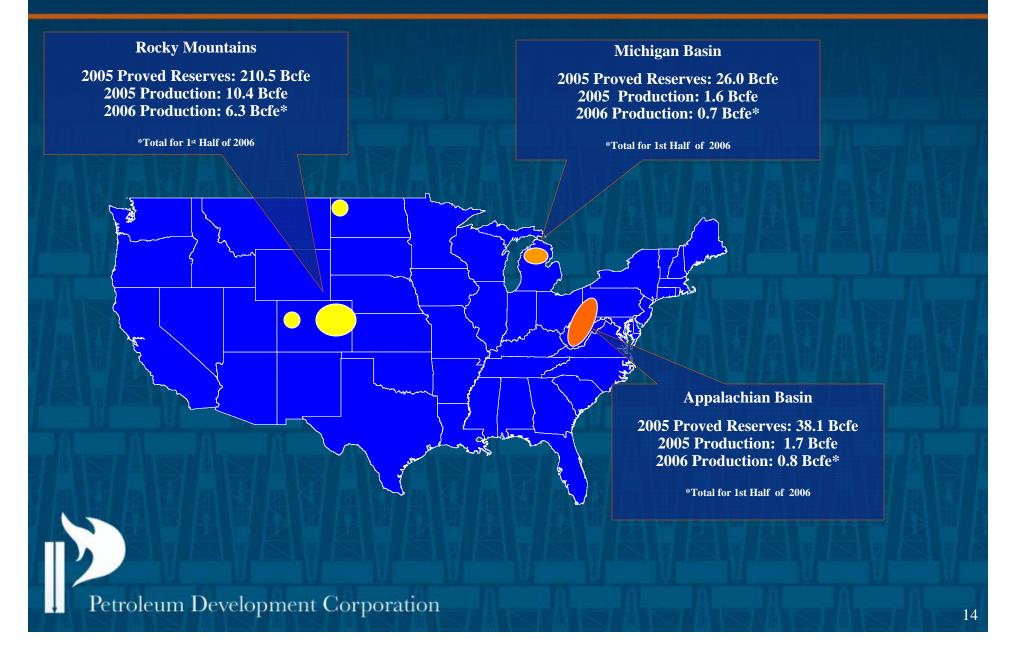

### **Regional Production Trends**

- Rocky Mountain Region PDC growth leader
  10.0 Bcfe in nine months of 2006
  - 30% increase over similar period 2005
  - ▶ 82% of total production
- Declining Appalachian and Michigan production

### Gas and Oil Reserves by Area

2005 net proved reserves estimated at 274.5 Bcfe
Rocky Mountain Region

210.5 Bcfe- 77%

Appalachian

38.1 Bcfe- 14%

Michigan

26.0 Bcfe- 9%