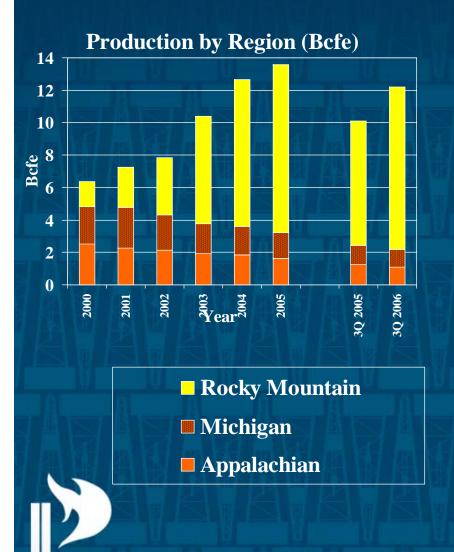

### **Regional Production Trends**

- Rocky Mountain Region PDC growth leader
  10.0 Bcfe in nine months of 2006
  - 30% increase over similar period 2005
  - ▶ 82% of total production
- Declining Appalachian and Michigan production