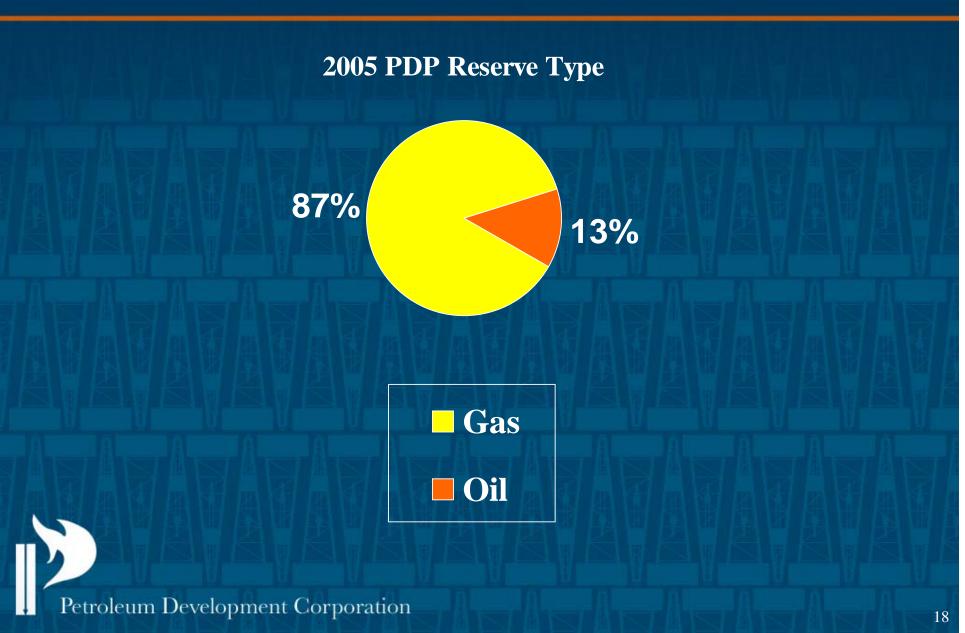

in 2005
\$13.38 DEPS
\$0.46 in 2005
Gain on sale of leaseholds added \$12.80 to DEPS

## **Core Operating Areas**



### **Oil and Gas Production Volumes**



**PRODUCTION** (Bcfe)

**1Q 2Q Half Year Cum 3Q 4Q Half Year Cum** 

- 17% Compound Annual Production Growth Rate
- 12.2 Bcfe production for 9 months of 2006
  Up 20% from 2005
- On pace to meet 15-20% annual growth target

### **Regional Production Trends**



- Rocky Mountain Region PDC growth leader
  10.0 Bcfe in nine months of 2006
  - 30% increase over similar period 2005
  - ▶ 82% of total production
- Declining Appalachian and Michigan production

### Gas and Oil Reserves by Area



2005 net proved reserves estimated at 274.5 Bcfe
Rocky Mountain Region

210.5 Bcfe- 77%

Appalachian

38.1 Bcfe- 14%

Michigan

26.0 Bcfe- 9%





## **Development Opportunities**



## Grand Valley Field Retained Opportunity



- Retained approximately 4,500 net acres after sale to Marathon
- 450 potential locations on 10 acre density
- Substantial opportunity for many years

## Grand Valley Field Highlights



"Slick water" stimulation increasing initial production
Expected reserves increase
New Williams gathering agreement and PDC pipeline expansion
New access road 75% complete



## Garden Gulch Road Project



#### Greater Wattenberg Field Development Opportunity

|