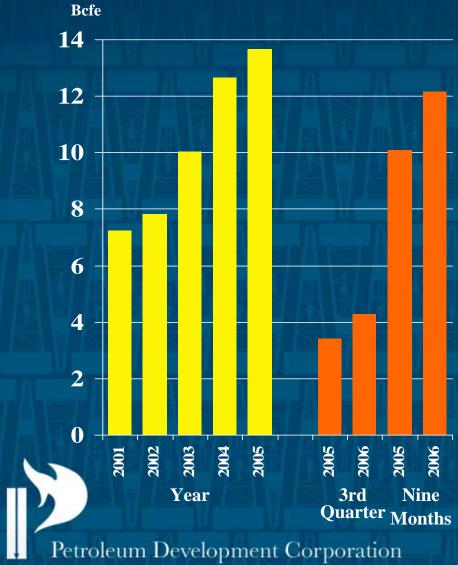

### **Oil and Gas Production Volumes**

**PRODUCTION** (Bcfe)

**1Q 2Q Half Year Cum 3Q 4Q Half Year Cum** 

- 17% Compound Annual Production Growth Rate
- 12.2 Bcfe production for 9 months of 2006
  Up 20% from 2005
- On pace to meet 15-20% annual growth target

### **Regional Production Trends**

- Rocky Mountain Region PDC growth leader
  10.0 Bcfe in nine months of 2006
  - 30% increase over similar period 2005
  - ▶ 82% of total production
- Declining Appalachian and Michigan production