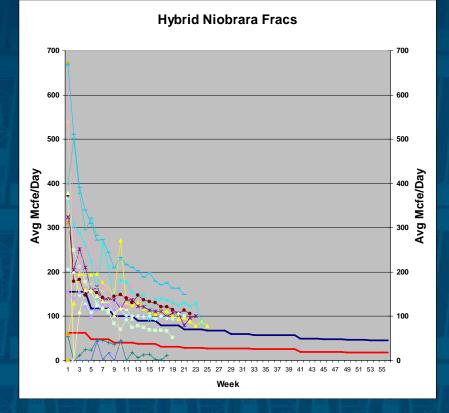

## Grand Valley Field Highlights

"Slick water" stimulation increasing initial production
Expected reserves increase
New Williams gathering agreement and PDC pipeline expansion
New access road 75% complete