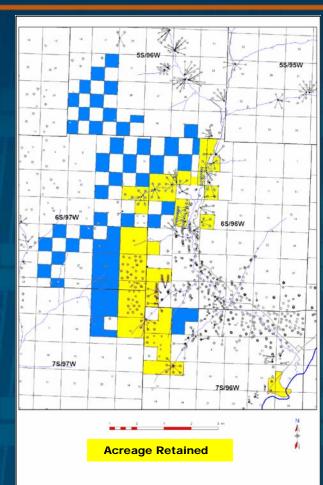

## Grand Valley Field Retained Opportunity

- Retained approximately 4,500 net acres after sale to Marathon
- 450 potential locations on 10 acre density
- Substantial opportunity for many years

## Grand Valley Field Highlights

"Slick water" stimulation increasing initial production
Expected reserves increase
New Williams gathering agreement and PDC pipeline expansion
New access road 75% complete