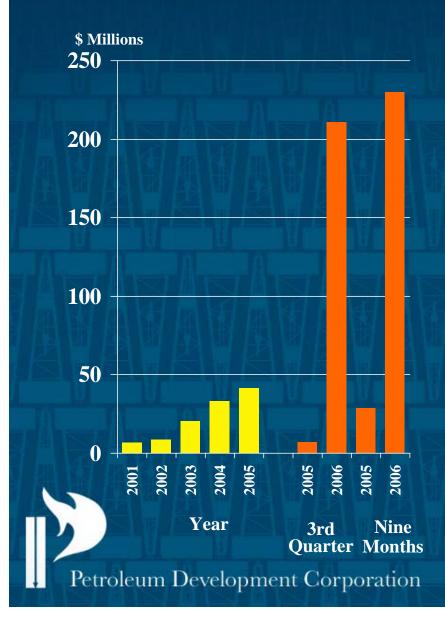

#### Net Income

Q3 Net Income of \$210.9 million
\$7.5 million in 2005
\$13.38 DEPS
\$0.46 in 2005
Gain on sale of leaseholds added \$12.80 to DEPS