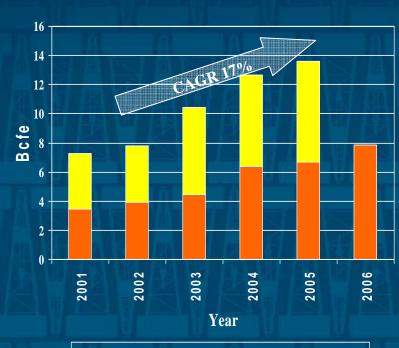

### **Oil and Gas Production Volumes**

**PRODUCTION** (Bcfe)

**1Q 2Q Half Year Cum 3Q 4Q Half Year Cum** 

- 17% Compound Annual Production Growth Rate
- 12.2 Bcfe production for 9 months of 2006
  Up 20% from 2005
- On pace to meet 15-20% annual growth target