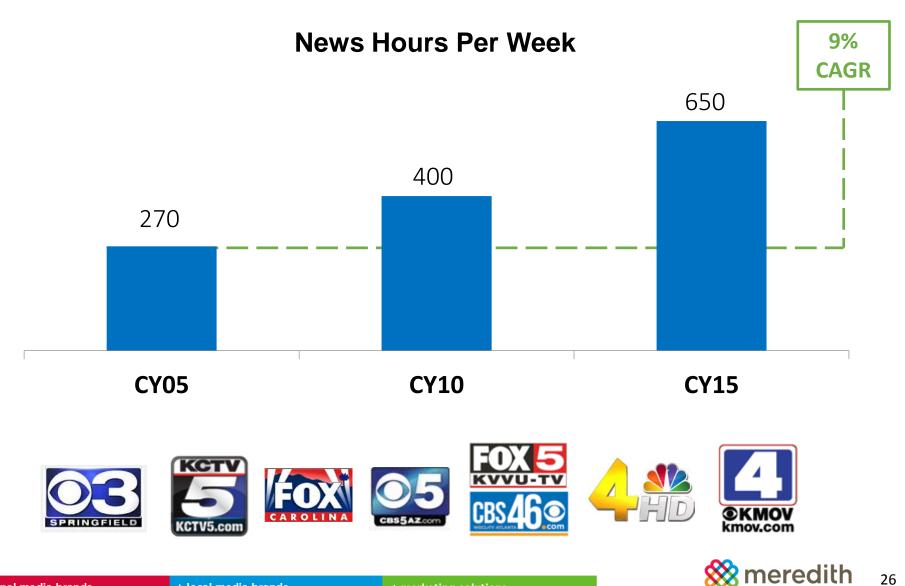

### Local Media Growth Strategies

Increase News Viewership

Grow Advertising Revenues

Scale Digital Video and Mobile

Increase Net Retransmission Contribution

Maximize Recent Acquisitions and Expand Station Portfolio

# **Expanding Local Content Creation**

+ local media brands

+ marketing solutions