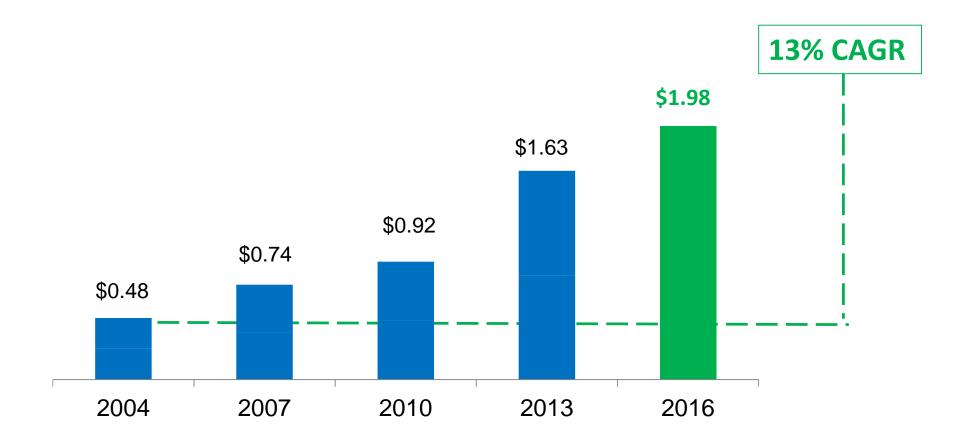

## Total Shareholder Return Strategy

- 1. Current annualized dividend of \$1.98 per share
- 2. \$100 million share repurchase program
- 3. Ongoing strategic investments to scale business and build shareholder value

#### Strong Track Record of Increasing Dividends Currently Yielding 4%