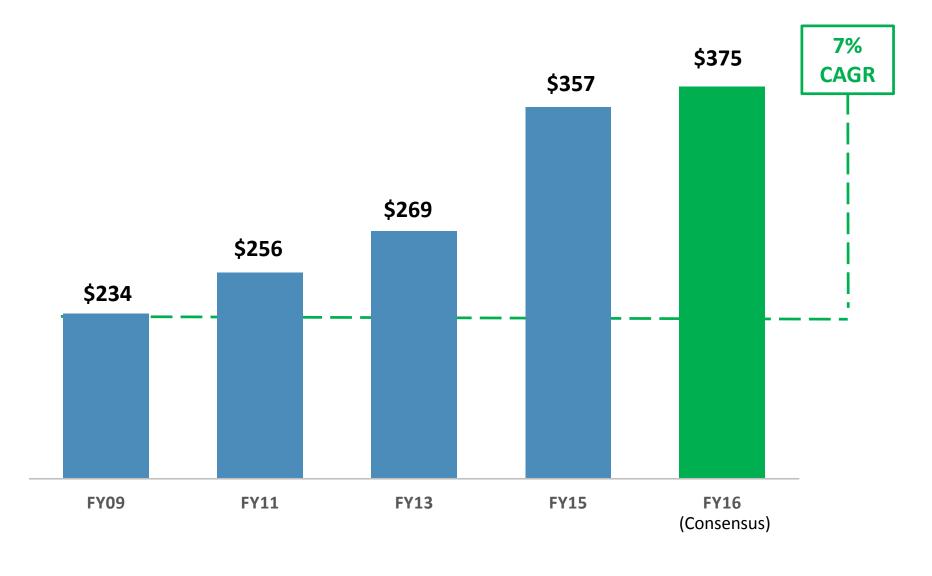

## Stations are Big 4 Affiliates in Large DMAs



Source: SNL Data



# Strong Revenue & EBITDA Growth



1 Fiscal 2016 full year consensus estimate

|                         |                      |                       | 🚫 🕺 🕺 🕺 🕺 🏀 |   |
|-------------------------|----------------------|-----------------------|-------------|---|
| + national media brands | + local media brands | + marketing solutions |             | 4 |

24

### Local Media Growth Strategies

Increase News Viewership

Grow Advertising Revenues

Scale Digital Video and Mobile

Increase Net Retransmission Contribution

Maximize Recent Acquisitions and Expand Station Portfolio



# **Expanding Local Content Creation**



+ local media brands

+ marketing solutions

#### Increasing Non-Political Advertising Revenues



\$ in millions



### Maximizing Political Advertising Opportunity



#### Increasing Retransmission Revenue and Contribution

#### **MVPD Renewal Schedule**



#### **Affiliation Renewal Schedule**



# Today's Agenda

- Meredith Overview
- National Media Growth Strategies
- Local Media Growth Strategies
- Total Shareholder Return



## Total Shareholder Return Strategy

- 1. Current annualized dividend of \$1.98 per share
- 2. \$100 million share repurchase program
- 3. Ongoing strategic investments to scale business and build shareholder value



### Free Cash Flow Generation: 2006-2015



*\$ in millions* Cumulative



## Balanced Use of Cash: FY2006 to FY2015



\$ in millions Net of change in debt

#### Strong Track Record of Increasing Dividends Currently Yielding 4%





# Meredi