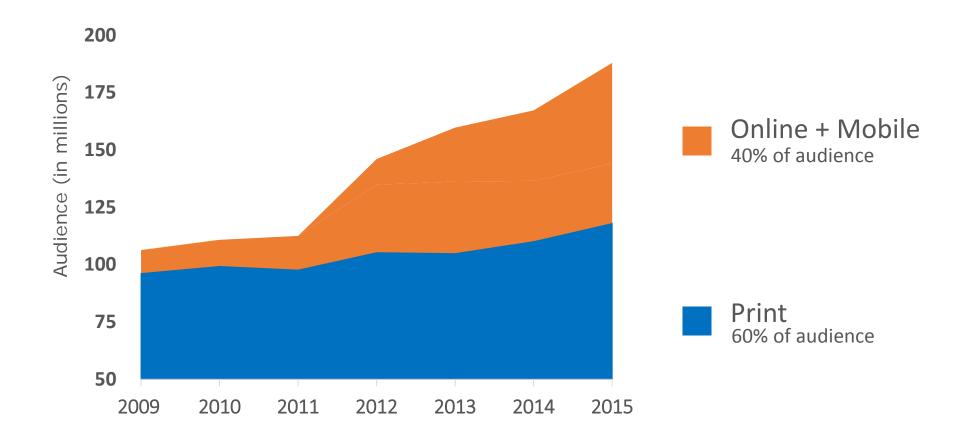

#### Growing Audience Engagement Across Platforms

Digital is adding to Meredith's total audience, and is not cannibalizing print

+ local media brands