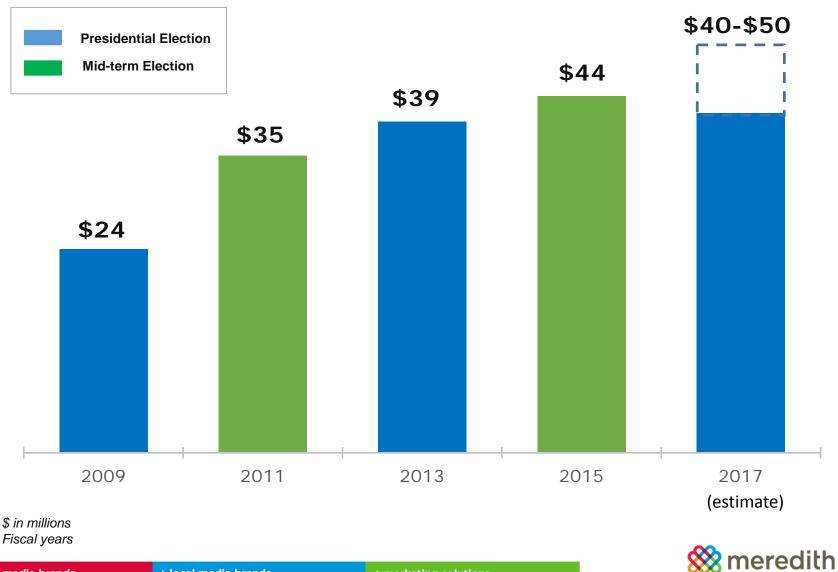

# Strong Revenue & EBITDA Growth



1 Fiscal 2016 full year consensus estimate

|                         |                      |                       | 🚫 🕺 🕺 🕺 🕺 🏀 |   |
|-------------------------|----------------------|-----------------------|-------------|---|
| + national media brands | + local media brands | + marketing solutions |             | 4 |

24

### Local Media Growth Strategies

Increase News Viewership

Grow Advertising Revenues

Scale Digital Video and Mobile

Increase Net Retransmission Contribution

Maximize Recent Acquisitions and Expand Station Portfolio



# **Expanding Local Content Creation**



+ local media brands

+ marketing solutions

#### Increasing Non-Political Advertising Revenues



\$ in millions



### Maximizing Political Advertising Opportunity



#### Increasing Retransmission Revenue and Contribution

#### **MVPD Renewal Schedule**



#### **Affiliation Renewal Schedule**



# Today's Agenda

- Meredith Overview
- National Media Growth Strategies
- Local Media Growth Strategies
- Total Shareholder Return



## Total Shareholder Return Strategy

- 1. Current annualized dividend of \$1.98 per share
- 2. \$100 million share repurchase program
- 3. Ongoing strategic investments to scale business and build shareholder value



### Free Cash Flow Generation: 2006-2015



*\$ in millions* Cumulative



## Balanced Use of Cash: FY2006 to FY2015



\$ in millions Net of change in debt

#### Strong Track Record of Increasing Dividends Currently Yielding 4%





# Meredith's Goal: Approach Top-Third TSR

#### S&P 500 TSR Benchmarks – expec