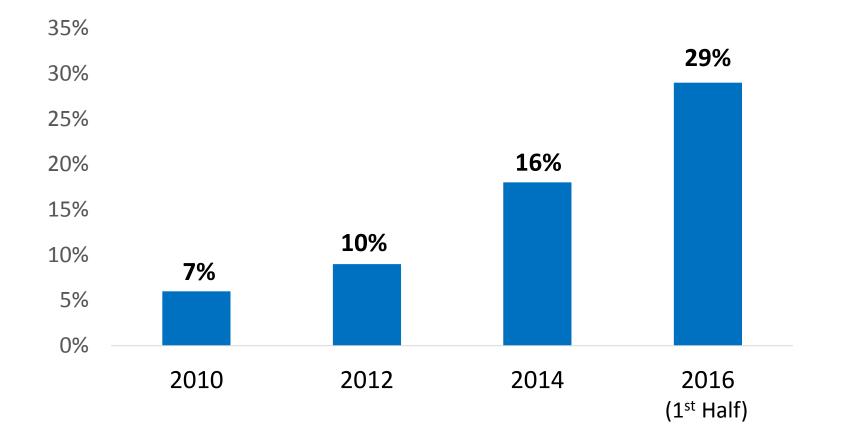

## **Circulation Auto-Renewal Has Large Upside**

|                                                                                                                                                                                                                                                                                                                                                                                                                                                                                                                                                                                                                                              | Traditional<br>renewal<br>methods                                                                                                                                                                                                                                                                                                                                                                                                                                                                                                                                                                                                                                                                                                                                                                                                                                                                                                                                                                                                                                                                                                                                                                                                                                                                                                                                                                                                                                                                                                                                                                                                                                                                                                                                                                                                                                                                                                                                                                                                                                                                                                                                                                                                                                                                                                                                                                                                                                                                                                                                                                                                                                                                                                                                                                                                                                                                                                                                                                                                                                                                                                                                                             | Auto-<br>renewal                                                                                                                                                                                                                                                                                                                                                                                                                                                                                                                                                                                                                                                                                                                                                                                                                                                                                                                                                                                                                                                                                                                                                                                                                                                                                                                                                                                                                                                                                                                                                                                                                                                                                                                                                                                                                                                                                                                                                                                                                                                                                                               | _ |
|----------------------------------------------------------------------------------------------------------------------------------------------------------------------------------------------------------------------------------------------------------------------------------------------------------------------------------------------------------------------------------------------------------------------------------------------------------------------------------------------------------------------------------------------------------------------------------------------------------------------------------------------|-----------------------------------------------------------------------------------------------------------------------------------------------------------------------------------------------------------------------------------------------------------------------------------------------------------------------------------------------------------------------------------------------------------------------------------------------------------------------------------------------------------------------------------------------------------------------------------------------------------------------------------------------------------------------------------------------------------------------------------------------------------------------------------------------------------------------------------------------------------------------------------------------------------------------------------------------------------------------------------------------------------------------------------------------------------------------------------------------------------------------------------------------------------------------------------------------------------------------------------------------------------------------------------------------------------------------------------------------------------------------------------------------------------------------------------------------------------------------------------------------------------------------------------------------------------------------------------------------------------------------------------------------------------------------------------------------------------------------------------------------------------------------------------------------------------------------------------------------------------------------------------------------------------------------------------------------------------------------------------------------------------------------------------------------------------------------------------------------------------------------------------------------------------------------------------------------------------------------------------------------------------------------------------------------------------------------------------------------------------------------------------------------------------------------------------------------------------------------------------------------------------------------------------------------------------------------------------------------------------------------------------------------------------------------------------------------------------------------------------------------------------------------------------------------------------------------------------------------------------------------------------------------------------------------------------------------------------------------------------------------------------------------------------------------------------------------------------------------------------------------------------------------------------------------------------------------|--------------------------------------------------------------------------------------------------------------------------------------------------------------------------------------------------------------------------------------------------------------------------------------------------------------------------------------------------------------------------------------------------------------------------------------------------------------------------------------------------------------------------------------------------------------------------------------------------------------------------------------------------------------------------------------------------------------------------------------------------------------------------------------------------------------------------------------------------------------------------------------------------------------------------------------------------------------------------------------------------------------------------------------------------------------------------------------------------------------------------------------------------------------------------------------------------------------------------------------------------------------------------------------------------------------------------------------------------------------------------------------------------------------------------------------------------------------------------------------------------------------------------------------------------------------------------------------------------------------------------------------------------------------------------------------------------------------------------------------------------------------------------------------------------------------------------------------------------------------------------------------------------------------------------------------------------------------------------------------------------------------------------------------------------------------------------------------------------------------------------------|---|
| Lifetime<br>Value                                                                                                                                                                                                                                                                                                                                                                                                                                                                                                                                                                                                                            | \$8.00                                                                                                                                                                                                                                                                                                                                                                                                                                                                                                                                                                                                                                                                                                                                                                                                                                                                                                                                                                                                                                                                                                                                                                                                                                                                                                                                                                                                                                                                                                                                                                                                                                                                                                                                                                                                                                                                                                                                                                                                                                                                                                                                                                                                                                                                                                                                                                                                                                                                                                                                                                                                                                                                                                                                                                                                                                                                                                                                                                                                                                                                                                                                                                                        | \$15.00                                                                                                                                                                                                                                                                                                                                                                                                                                                                                                                                                                                                                                                                                                                                                                                                                                                                                                                                                                                                                                                                                                                                                                                                                                                                                                                                                                                                                                                                                                                                                                                                                                                                                                                                                                                                                                                                                                                                                                                                                                                                                                                        |   |
| Better<br>Bud carter<br>File<br>Bud carter<br>File<br>File<br>Bud carter<br>File<br>File<br>File<br>File<br>File<br>File<br>File<br>File | SCH<br>LOSE<br>FEST<br>266<br>Normer<br>BRANE<br>BRANE<br>BRANE<br>BRANE<br>BRANE<br>BRANE<br>BRANE<br>BRANE<br>BRANE<br>BRANE<br>BRANE<br>BRANE<br>BRANE<br>BRANE<br>BRANE<br>BRANE<br>BRANE<br>BRANE<br>BRANE<br>BRANE<br>BRANE<br>BRANE<br>BRANE<br>BRANE<br>BRANE<br>BRANE<br>BRANE<br>BRANE<br>BRANE<br>BRANE<br>BRANE<br>BRANE<br>BRANE<br>BRANE<br>BRANE<br>BRANE<br>BRANE<br>BRANE<br>BRANE<br>BRANE<br>BRANE<br>BRANE<br>BRANE<br>BRANE<br>BRANE<br>BRANE<br>BRANE<br>BRANE<br>BRANE<br>BRANE<br>BRANE<br>BRANE<br>BRANE<br>BRANE<br>BRANE<br>BRANE<br>BRANE<br>BRANE<br>BRANE<br>BRANE<br>BRANE<br>BRANE<br>BRANE<br>BRANE<br>BRANE<br>BRANE<br>BRANE<br>BRANE<br>BRANE<br>BRANE<br>BRANE<br>BRANE<br>BRANE<br>BRANE<br>BRANE<br>BRANE<br>BRANE<br>BRANE<br>BRANE<br>BRANE<br>BRANE<br>BRANE<br>BRANE<br>BRANE<br>BRANE<br>BRANE<br>BRANE<br>BRANE<br>BRANE<br>BRANE<br>BRANE<br>BRANE<br>BRANE<br>BRANE<br>BRANE<br>BRANE<br>BRANE<br>BRANE<br>BRANE<br>BRANE<br>BRANE<br>BRANE<br>BRANE<br>BRANE<br>BRANE<br>BRANE<br>BRANE<br>BRANE<br>BRANE<br>BRANE<br>BRANE<br>BRANE<br>BRANE<br>BRANE<br>BRANE<br>BRANE<br>BRANE<br>BRANE<br>BRANE<br>BRANE<br>BRANE<br>BRANE<br>BRANE<br>BRANE<br>BRANE<br>BRANE<br>BRANE<br>BRANE<br>BRANE<br>BRANE<br>BRANE<br>BRANE<br>BRANE<br>BRANE<br>BRANE<br>BRANE<br>BRANE<br>BRANE<br>BRANE<br>BRANE<br>BRANE<br>BRANE<br>BRANE<br>BRANE<br>BRANE<br>BRANE<br>BRANE<br>BRANE<br>BRANE<br>BRANE<br>BRANE<br>BRANE<br>BRANE<br>BRANE<br>BRANE<br>BRANE<br>BRANE<br>BRANE<br>BRANE<br>BRANE<br>BRANE<br>BRANE<br>BRANE<br>BRANE<br>BRANE<br>BRANE<br>BRANE<br>BRANE<br>BRANE<br>BRANE<br>BRANE<br>BRANE<br>BRANE<br>BRANE<br>BRANE<br>BRANE<br>BRANE<br>BRANE<br>BRANE<br>BRANE<br>BRANE<br>BRANE<br>BRANE<br>BRANE<br>BRANE<br>BRANE<br>BRANE<br>BRANE<br>BRANE<br>BRANE<br>BRANE<br>BRANE<br>BRANE<br>BRANE<br>BRANE<br>BRANE<br>BRANE<br>BRANE<br>BRANE<br>BRANE<br>BRANE<br>BRANE<br>BRANE<br>BRANE<br>BRANE<br>BRANE<br>BRANE<br>BRANE<br>BRANE<br>BRANE<br>BRANE<br>BRANE<br>BRANE<br>BRANE<br>BRANE<br>BRANE<br>BRANE<br>BRANE<br>BRANE<br>BRANE<br>BRANE<br>BRANE<br>BRANE<br>BRANE<br>BRANE<br>BRANE<br>BRANE<br>BRANE<br>BRANE<br>BRANE<br>BRANE<br>BRANE<br>BRANE<br>BRANE<br>BRANE<br>BRANE<br>BRANE<br>BRANE<br>BRANE<br>BRANE<br>BRANE<br>BRANE<br>BRANE<br>BRANE<br>BRANE<br>BRANE<br>BRANE<br>BRANE<br>BRANE<br>BRANE<br>BRANE<br>BRANE<br>BRANE<br>BRANE<br>BRANE<br>BRANE<br>BRANE<br>BRANE<br>BRANE<br>BRANE<br>BRANE<br>BRANE<br>BRANE<br>BRANE<br>BRANE<br>BRANE<br>BRANE<br>BRANE<br>BRANE<br>BRANE<br>BRANE<br>BRANE<br>BRANE<br>BRANE<br>BRANE<br>BRANE<br>BRANE<br>BRANE<br>BRANE<br>BRANE<br>BRANE<br>BRANE<br>BRANE<br>BRANE<br>BRANE<br>BRANE<br>BRANE<br>BRANE<br>BRANE<br>BRANE<br>BRANE<br>BRANE<br>BRANE<br>BRANE<br>BRANE<br>BRANE<br>BRANE<br>BRANE<br>BRANE<br>BRANE<br>BRANE<br>BRANE<br>BRANE<br>BRANE<br>BRANE<br>BRANE<br>BRANE<br>BRANE<br>BRANE<br>BRANE<br>BRANE<br>BRANE<br>BRANE<br>BRANE<br>BRANE<br>BRANE<br>BRANE<br>BRANE<br>BRANE<br>BRANE<br>BRANE<br>BRANE<br>BRANE<br>BRANE<br>BRANE<br>BRANE<br>BRANE<br>BRANE<br>BRANE<br>BRANE<br>BRANE<br>BRANE<br>BRANE<br>BRANE<br>BRANE<br>BRANE<br>BRANE | Each and the second sec |   |
| Homes<br>Homes                                                                                                                                                                                                                                                                                                                                                                                                                                                                                                                                                                                                                               | SHAPE                                                                                                                                                                                                                                                                                                                                                                                                                                                                                                                                                                                                                                                                                                                                                                                                                                                                                                                                                                                                                                                                                                                                                                                                                                                                                                                                                                                                                                                                                                                                                                                                                                                                                                                                                                                                                                                                                                                                                                                                                                                                                                                                                                                                                                                                                                                                                                                                                                                                                                                                                                                                                                                                                                                                                                                                                                                                                                                                                                                                                                                                                                                                                                                         | Eating Well                                                                                                                                                                                                                                                                                                                                                                                                                                                                                                                                                                                                                                                                                                                                                                                                                                                                                                                                                                                                                                                                                                                                                                                                                                                                                                                                                                                                                                                                                                                                                                                                                                                                                                                                                                                                                                                                                                                                                                                                                                                                                                                    | ł |