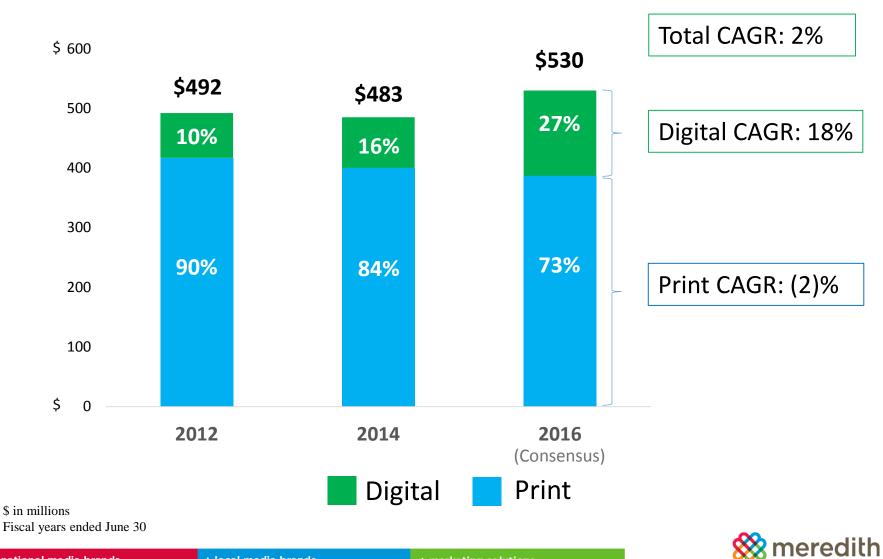

## Digital Represents Nearly 30% of Advertising Delivering Mid-Teens Operating Profit Margin