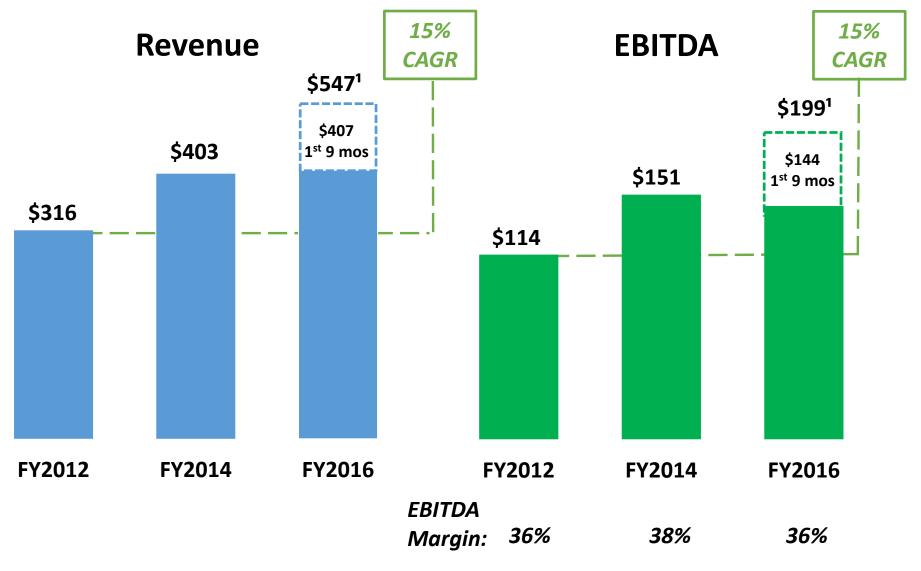

# Strong Revenue & EBITDA Growth

1 Fiscal 2016 full year consensus estimate

|                         |                      |                       | 🚫 🕺 🕺 🕺 🕺 🏀 |   |
|-------------------------|----------------------|-----------------------|-------------|---|
| + national media brands | + local media brands | + marketing solutions |             | 4 |