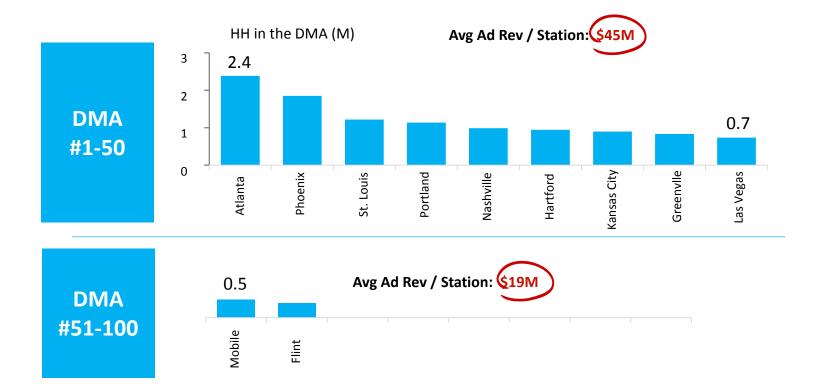

f Services for Leading National Brands

#### **Areas of Focus:**

- Content strategy & execution
- Customer Relationship Management
  - Direct communication with consumers via mail, email and other sources

#### Digital Marketing

- Website development
- Search engine optimization

#### Mobile Marketing

Mobile site and app development

#### Social Media Marketing

Brand monitoring

#### Data & Analytics

- Measurement
- Reporting
- Predictive analytics





+ marketing solutions

#### Meredith is The World's 2<sup>nd</sup>-Largest Licensor

Walm



20

# Today's Agenda

- Meredith Overview
- National Media Growth Strategies
- Local Media Growth Strategies
- Total Shareholder Return



#### Attractive Stations in Large & Growing Markets





## Stations are Big 4 Affiliates in Large DMAs



Source: SNL Data



# Strong Revenue & EBITDA Growth



1 Fiscal 2016 full year consensus estimate

|                         |                      |                       | 🚫 🕺 🕺 🕺 🕺 🏀 |   |
|-------------------------|----------------------|-----------------------|-------------|---|
| + national media brands | + local media brands | + marketing solutions |             | 4 |

24

### Local Media Growth Strategies

Increase News Viewership

Grow Advertising Revenues

Scale Digital Video and Mobile

Increase Net Retransmission Contribution

Maximize Recent Acquisitions and Expand Station Portfolio



# **Expanding Local Content Creation**



+ local media brands

+ marketing solutions

#### Increasing Non-Political Advertising Revenues



\$ in millions



### Maximizing Political Adverti