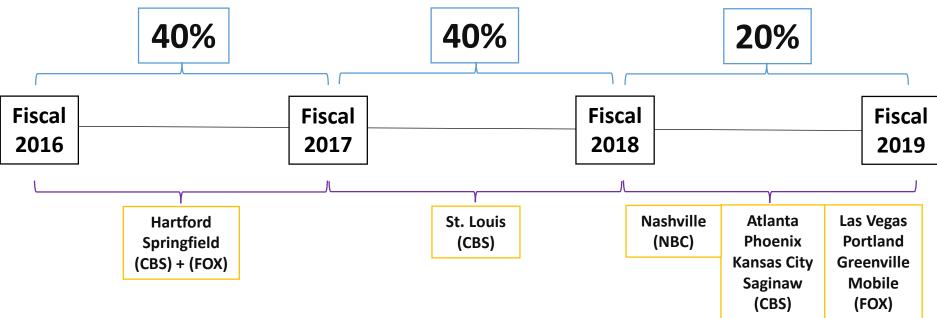

|                      |                       | 🚫 🕺 🕺 🕺 🕺 🏀 |   |
|-------------------------|----------------------|-----------------------|-------------|---|
| + national media brands | + local media brands | + marketing solutions |             | 4 |

24

### Local Media Growth Strategies

Increase News Viewership

Grow Advertising Revenues

Scale Digital Video and Mobile

Increase Net Retransmission Contribution

Maximize Recent Acquisitions and Expand Station Portfolio



# **Expanding Local Content Creation**



+ local media brands

+ marketing solutions

#### Increasing Non-Political Advertising Revenues



\$ in millions



### Maximizing Political Advertising Opportunity



#### Increasing Retransmission Revenue and Contribution

#### **MVPD Renewal Schedule**



#### **Affiliation Renewal Schedule**



# Today's Agenda

- Meredith Overview
- National Media Growth Strategies
- Local Media Growth Strategies
- Total Shareholder Return



## Total Shareholder Return Strategy

- 1. Current annualized dividend of \$1.98 per share
- 2. \$100 million share repurchase program
- 3. Ongoing strategic investments to scale business and build shareholder value



### Free Cash Flow Generation: 2006-2015



*\$ in millions* Cumulative



## Balanced Use of Cash: FY2006 to FY2015



\$ in millions Net of change in debt

#### Strong Track Record of Increasing Dividends Currently Yielding 4%





# Meredith's Goal: Approach Top-Third TSR

#### S&P 500 TSR Benchmarks – expected returns



Multiple sources including BCG Investor Survey and Value Line





#### Top-