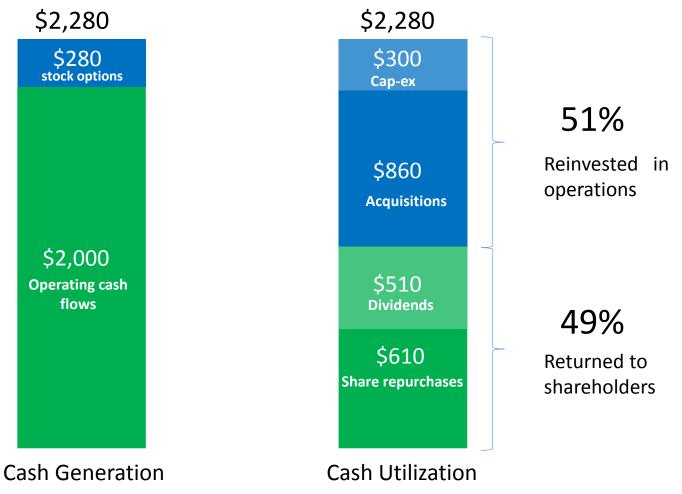

ocal Content Creation**



+ local media brands

+ marketing solutions

#### Increasing Non-Political Advertising Revenues



\$ in millions



### Maximizing Political Advertising Opportunity



#### Increasing Retransmission Revenue and Contribution

#### **MVPD Renewal Schedule**



#### **Affiliation Renewal Schedule**



# Today's Agenda

- Meredith Overview
- National Media Growth Strategies
- Local Media Growth Strategies
- Total Shareholder Return



## Total Shareholder Return Strategy

- 1. Current annualized dividend of \$1.98 per share
- 2. \$100 million share repurchase program
- 3. Ongoing strategic investments to scale business and build shareholder value



### Free Cash Flow Generation: 2006-2015



*\$ in millions* Cumulative



## Balanced Use of Cash: FY2006 to FY2015



\$ in millions Net of change in debt

#### Strong Track Record of Increasing Dividends Currently Yielding 4%





# Meredith's Goal: Approach Top-Third TSR

#### S&P 500 TSR Benchmarks – expected returns



Multiple sources including BCG Investor Survey and Value Line





#### Top-Third TSR Expectations Over Next Three Years

#### **TSR Drivers through FY19:**

| nationa | ıl media brands           | + local media brands | + marketing soluti | ans 🛞 meredith 36                                                                                                    |
|---------|---------------------------|----------------------|--------------------|----------------------------------------------------------------------------------------------------------------------|
| Т       | otal TSR