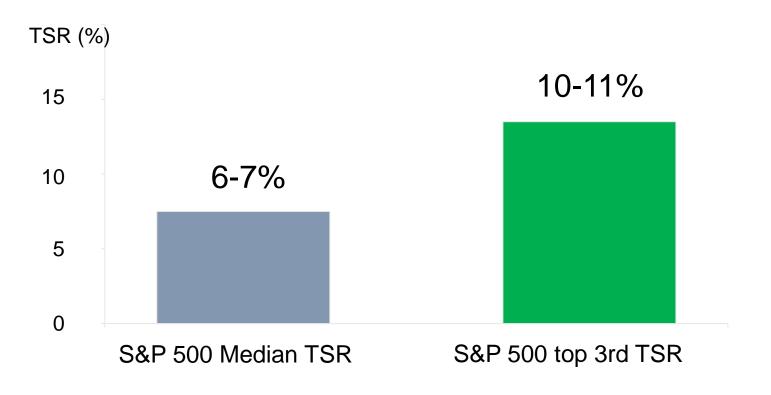

# Meredith's Goal: Approach Top-Third TSR

#### S&P 500 TSR Benchmarks – expected returns

Multiple sources including BCG Investor Survey and Value Line