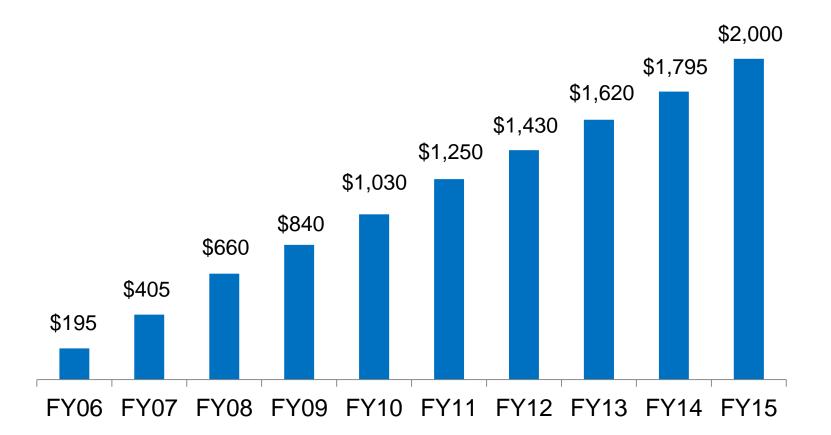

Maximize Recent Acquisitions and Expand Station Portfolio



# **Expanding Local Content Creation**



+ local media brands

+ marketing solutions

#### Increasing Non-Political Advertising Revenues



\$ in millions



### Maximizing Political Advertising Opportunity



#### Increasing Retransmission Revenue and Contribution

#### **MVPD Renewal Schedule**



#### **Affiliation Renewal Schedule**



# Today's Agenda

- Meredith Overview
- National Media Growth Strategies
- Local Media Growth Strategies
- Total Shareholder Return



## Total Shareholder Return Strategy

- 1. Current annualized dividend of \$1.98 per share
- 2. \$100 million share repurchase program
- 3. Ongoing strategic investments to scale business and build shareholder value



### Free Cash Flow Generation: 2006-2015



*\$ in millions* Cumulative



## Balanced Use of Cash: FY2006 to FY2015



\$ in millions Net of change in debt

#### Strong Track Record of Increasing Dividends Currently Yielding 4%





# Meredith's Goal: Approach Top-Third TSR

#### S&P 500 TSR Benchmarks – expected returns



Multiple sources including BCG Investor Survey and Value Line





#### Top-Third TSR Expectations Over Next Three Years

#### **TSR Drivers through FY19:**

| nationa | ıl media brands           | + local media brands | + marketing soluti | ans 🛞 meredith 36                                                                                                    |
|---------|---------------------------|----------------------|--------------------|-----------------------------------------------------------------------