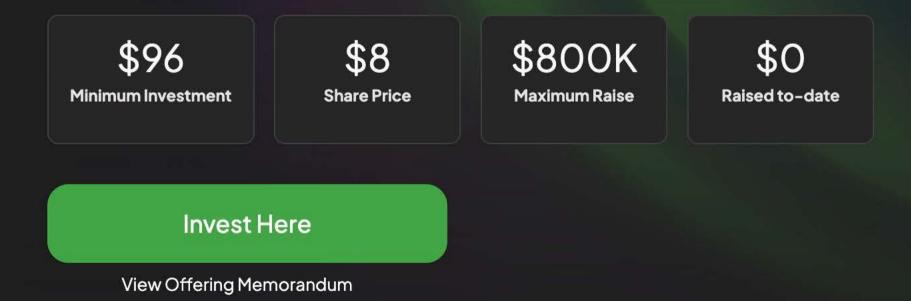

#### Reg CF offer:

| Minimum Investment | \$96.00      |
|--------------------|--------------|
| Share Price        | \$8.00       |
| Maximum Raise      | \$800,000.00 |
| Raised to-datee    | \$0.00       |
| Target Minimum     | \$50,000.00  |

#### **Invest Here**

View Offering Memorandum