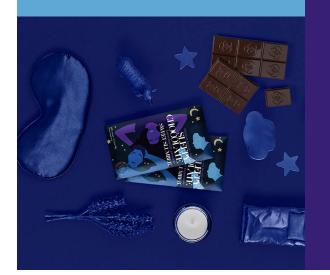

'As a teacher, was great to metlow my mood after wor

Sleepy Chocolate combines a dreamy blend of powerful botanicals including chamomile, valerian and lemon balm with the clinically researched benefits of magnesium and melatonin to help you fall asleep faster with no lingering effects.

Blueberry Lavender Flavor: MSRP: \$7.89

60% Cacao / 1.75 Ounces / 50 Grams

84 Calories / 4g Total Fat/ 5g Sugar Per Serving /
6 Pieces / 3 Servings Per Bar

"This helped me drift off to sleep swithout leaving me zombie-like in the morning"