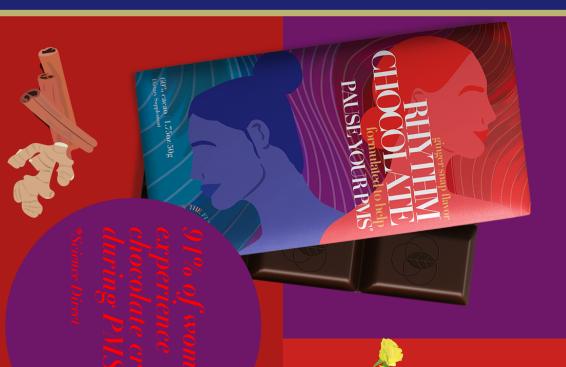

More than half (55.7%) of Americans have issues with pain.

Hot Chocolate is a naturally derived formulation featuring a carefully selected blend of botanicals paired with clinically researched Estro-G 100® - shown to reduce hot flashes, fatigue and sleep troubles while improving mood and energy.

Vanilla Crème Brûlée Flavor: MSRP: \$7.89 60% Cacao / 1.75 Ounces / 50 Grams / 84 Calories / 4g Total Fat/ 5g Sugar Per Serving / 6 Pieces/ 3 Servings Per Bar

73% of women are not treating their menopause symptoms.

"I notice a difference with my sleep, my energy and my hot flashes have almost completely gone away"

Rhythm Chocolate incorporates the clinically researched, patented ingredient, SaffSerene® (featuring saffron flowers grown in Turkey and Morocco) with a carefully selected blend of botanicals and vitamins that may help alleviate PMS symptoms and restore harmony.