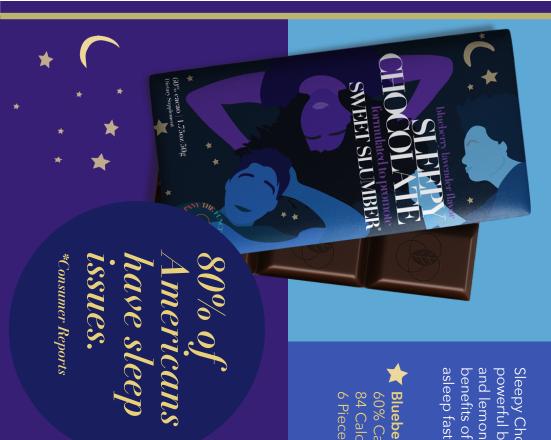

'As a teacher, was great to metlow my mood after wor

Sleepy Chocolate combines a dreamy blend of powerful botanicals including chamomile, valerian and lemon balm with the clinically researched benefits of magnesium and melatonin to help you fall asleep faster with no lingering effects.

Blueberry Lavender Flavor: MSRP: \$7.89

60% Cacao / 1.75 Ounces / 50 Grams

84 Calories / 4g Total Fat/ 5g Sugar Per Serving /
6 Pieces / 3 Servings Per Bar

"This helped me drift off to sleep swithout leaving me zombie-like in the morning"