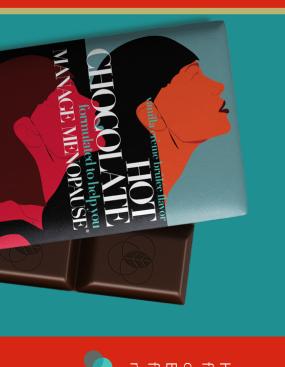

More than half (55.7%) of Americans have issues with pain.

Hot Chocolate is a naturally derived formulation featuring a carefully selected blend of botanicals paired with clinically researched Estro-G 100® - shown to reduce hot flashes, fatigue and sleep troubles while improving mood and energy.

Vanilla Crème Brûlée Flavor: MSRP: \$7.89 60% Cacao / 1.75 Ounces / 50 Grams / 84 Calories / 4g Total Fat/ 5g Sugar Per Serving / 6 Pieces/ 3 Servings Per Bar

73% of women are not treating their menopause symptoms.