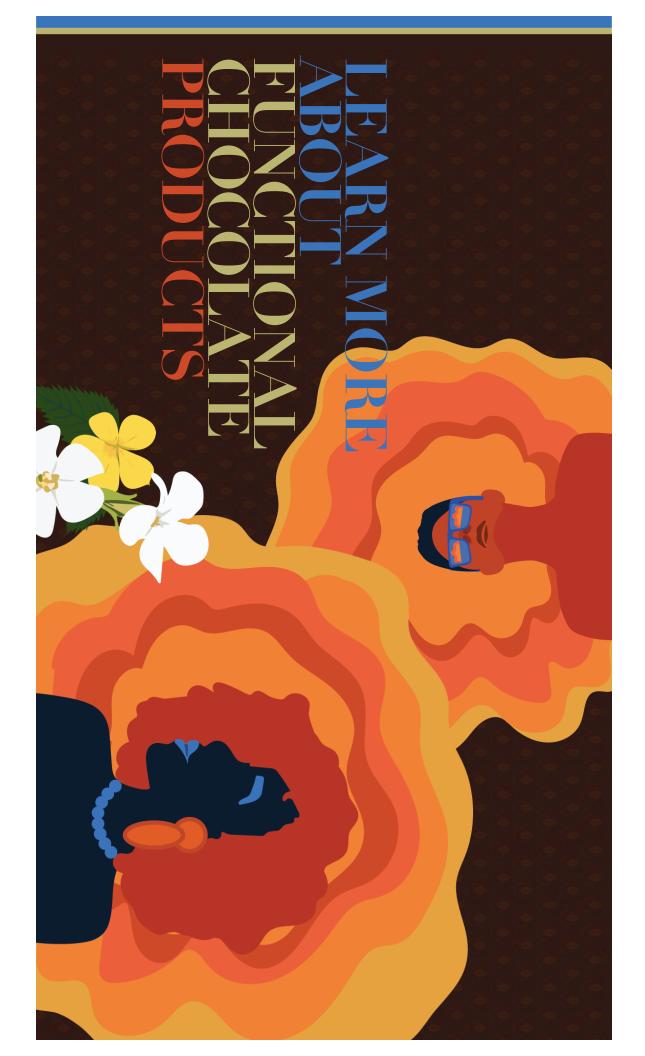

Our team is constantly in research and development to bring to life tasty new creations to solve more everyday health realities. Painfree Chocolate, launched in November 2022, is made with time-tested botanicals turmeric, boswellia serrata, white willow and arnica alongside clinically researched benefits of hops to help with all sorts of everyday inflammation, aches and pains.

More than half (55.7%) of Americans have issues with pain.

Hot Chocolate is a naturally derived formulation featuring a carefully selected blend of botanicals paired with clinically researched Estro-G 100® - shown to reduce hot flashes, fatigue and sleep troubles while improving mood and energy.

Sexy Chocolate pairs clinically researched, patented LibiFem® (a natural fenugreek extract), with a carefully selected blend of botanicals, vitamins, and amino acids to help promote feelings of intimacy, vitality and sexual arousal.