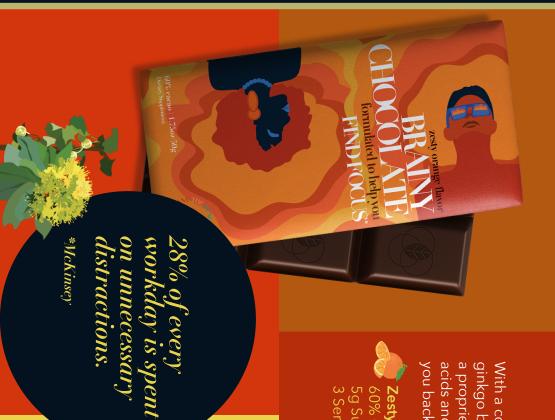

Espresso Crunch Flavor : MSRP \$7.89

GY BLEND

"No jitters, no shakes. Just clean energy and great tasting chocolate"

With a combination of trusted botanicals including ginkgo biloba, bacopa and rhodiola, paired with a proprietary blend of amino acids, omega 3 fatty acids and Chocamine®, Brainy Chocolate brings you back to center with calm focus.

Zesty Orange Flavor: MSRP \$7.89 60% Cacao / 84 Calories/ 4g Total Fat, 5g Sugar Per Serving / 6 Squares /

3 Servings Per Bar

"When I need a little extra help staying on task and getting sh"t done, this really does the trick"