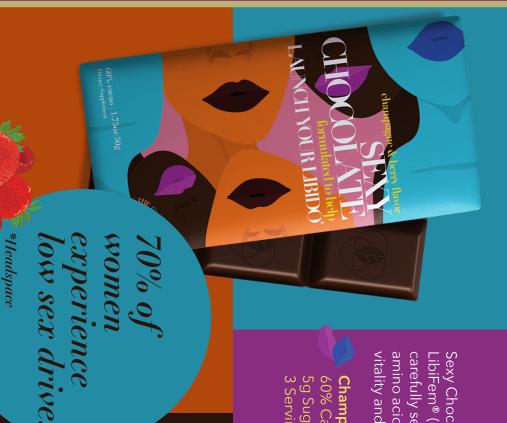

Sexy Chocolate pairs clinically researched, patented LibiFem® (a natural fenugreek extract), with a carefully selected blend of botanicals, vitamins, and amino acids to help promote feelings of intimacy, vitality and sexual arousal.

Champagne & Berry Flavored: MSRP \$7.89 60% Cacao / 84 Calories / 4g Total Fat / 5g Sugar Per Serving / 6 Squares / 3 Servings Per Bar

noes as well"

Libifem® Fenugreek Extract, Damiana Extract (Turnera diffusa), Tribulus Terrestris, Maca Root Extract (Lepidium meyenii), Organic Panmol® B Complex US150, L-Arginine, Zinc Gluconate, Ferrous Fumarate, Wild Harvested Raspberry Crystals.
Libifem® is a registered trademark of Gencor.