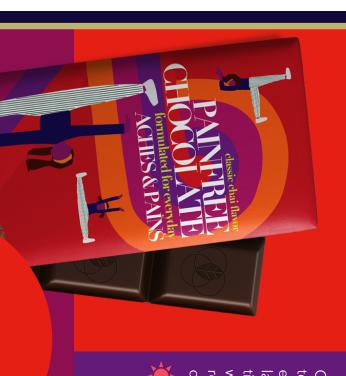

Our team is constantly in research and development to bring to life tasty new creations to solve more everyday health realities. Painfree Chocolate, launched in November 2022, is made with time-tested botanicals turmeric, boswellia serrata, white willow and arnica alongside clinically researched benefits of hops to help with all sorts of everyday inflammation, aches and pains.

Chai Flavored: MSRP \$7.89 60% Cacao / 84 Calories / 4g Total Fat /

5g Sugar Per Serving / 6 Squares / 3 Servings Per Bar

(Gluconate), White Willow Bark,
Boswellia Serrata, Bromelain, MSM
(Methylsulfonylmethane), Hops
Extract, Organic Bourbon Vanilla,
All Natural Bitter Blocker, Quercetin,
Lemon Balm, Passion Flower Extract,
Cinnamon, Cloves, Cardamon, Ginger,
Arnica Montana