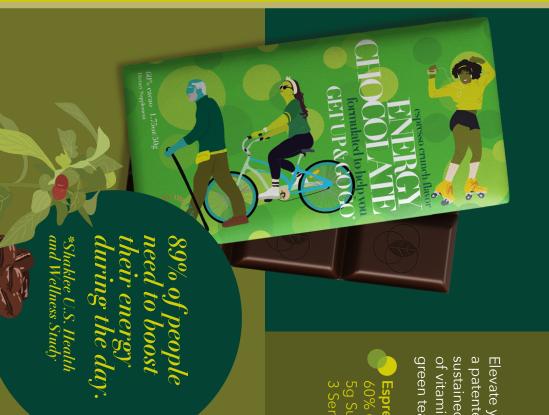

green tea extract. sustained energy without jitters, alongside a blend of vitamins, taurine, L-Tyrosine, schizandra berry and a patented cocoa-based ingredient shown to provide Elevate your day with the combination of Chocamine®

Espresso Crunch Flavor : MSRP \$7.89

GY BLEND

"No jitters, no shakes. Just clean energy and great tasting chocolate"

With a combination of trusted botanicals including ginkgo biloba, bacopa and rhodiola, paired with a proprietary blend of amino acids, omega 3 fatty acids and Chocamine®, Brainy Chocolate brings you back to center with calm focus.