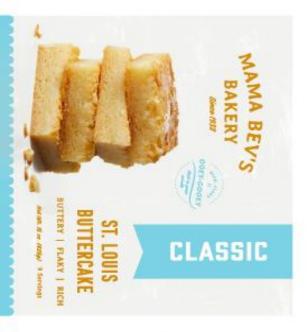

# 3 launch flavors and over 15 to follow it up with...

Chocolate Chip Cookie

Raspberry

Classic

Classic

Gluten Free

Blueberry

Cookie's 'n' Cream