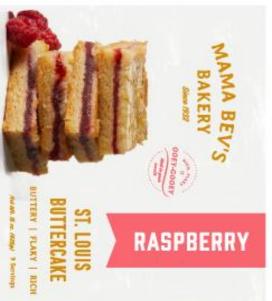

# 3 launch flavors and over 15 to follow it up with...

Chocolate Chip Cookie

Raspberry

Classic

Classic

Gluten Free

Blueberry

Cookie's 'n' Cream