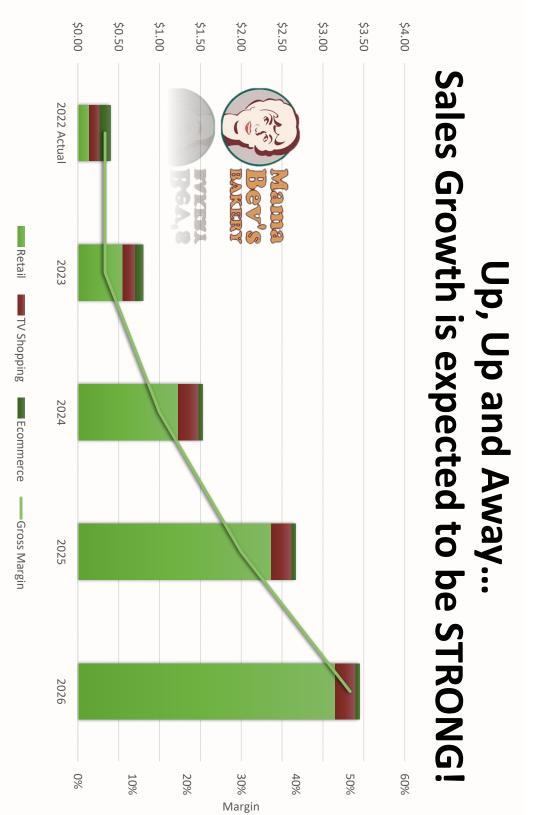

### **Current Customers**

WO DMAN'S

X C F MILWAUKEE CENTER FOR INDEPENDENCE

2023 and beyond

KWIK TRIP

Publix

- National brand exposure through QVC with an average cake sell price of \$13 Access to over 6000 doors
- Single serve package release
- Break even projected Q1 2024
- 40% gross margin projected Q1 2025
- Distribution partners with AWG, UNFI, Certco, KeHE and Gordon Food Service

Food service partner with GFS

4 successful airing sell outs – 8000 units per 8-minute airing

Top 1% of brands to make it to 10+ airings

Extended product offering