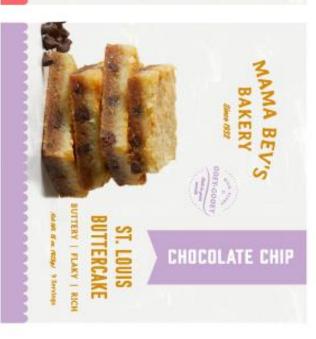

# 3 launch flavors and over 15 to follow it up with...

Chocolate Chip Cookie

Raspberry

Classic

Classic

Gluten Free

Blueberry

Cookie's 'n' Cream