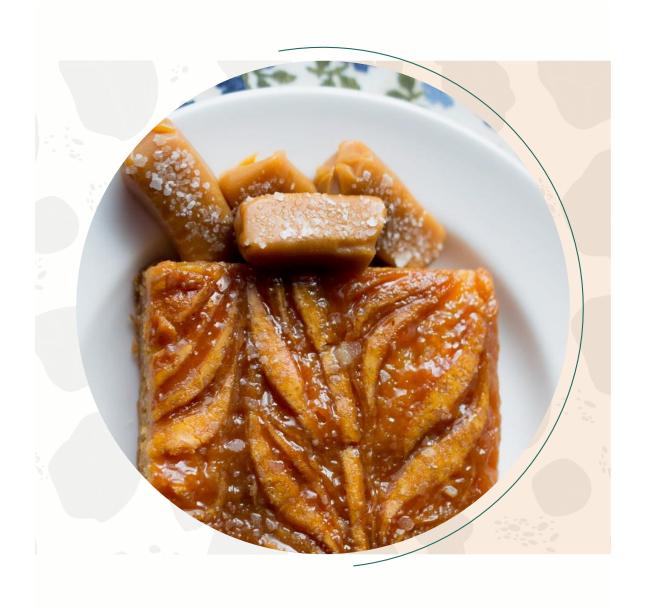

### WHAT WE DO

We bake the most decadent, indulgent, flaky, buttery, ooey gooey cake on the market.

### **Decadent and Indulgent**

High-end indulgence with exceptional look and branding