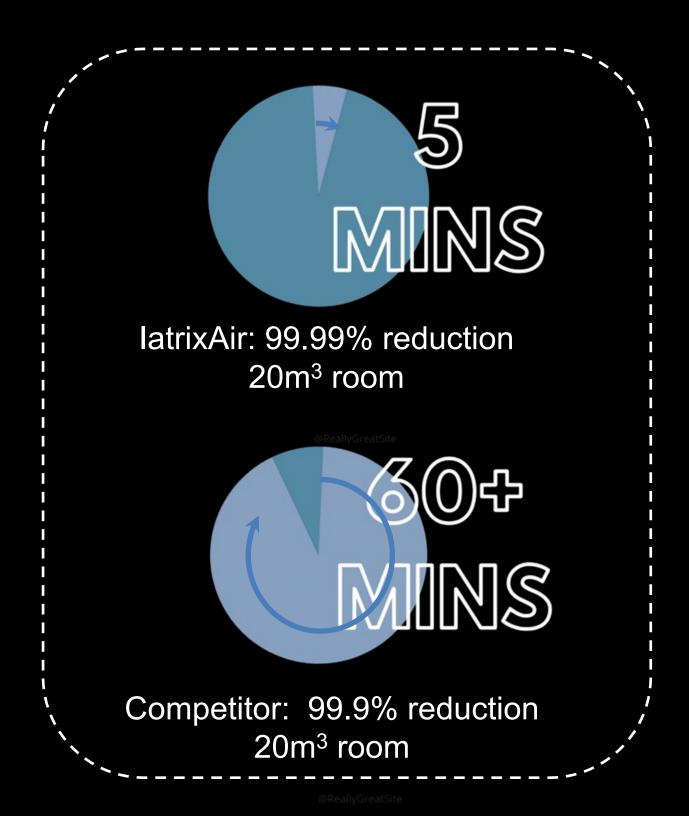

## The How - Significant Protection Now and In The Future

**Detect Fast** 

Fast Sensors: Must know what's in the Air. Every 10 second protection.

**Protect Fast** 

Fast Air Exchangers: Remove the pathogens fast and completely to 99.99%