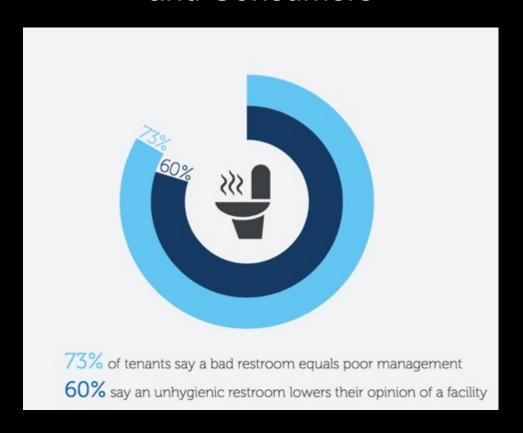

### The Opportunity Commercial Facilities

LOCKER ROOMS AND RESTROOMS HAVE THE WORST AIR QUALITY.

- Large Market: 25M locker rooms/restrooms in the US. 100M Globally. \$25B+ opportunity in US
- **High Demand:** 89% of workers felt that the restroom is one of the most important areas to improve building hygiene levels.
- Incentive: Reduces absenteeism costs, meets new Well Building standards, saves HVAC energy costs, Indoor Air Quality Building Challenge tax credit

Restroom Cleanliness is Critically Important to Employees and Consumers

"...washroom cleanliness, combined with terminal cleanliness, affects overall passenger satisfaction more than any other infrastructure factor." - 2018, Airport Council International