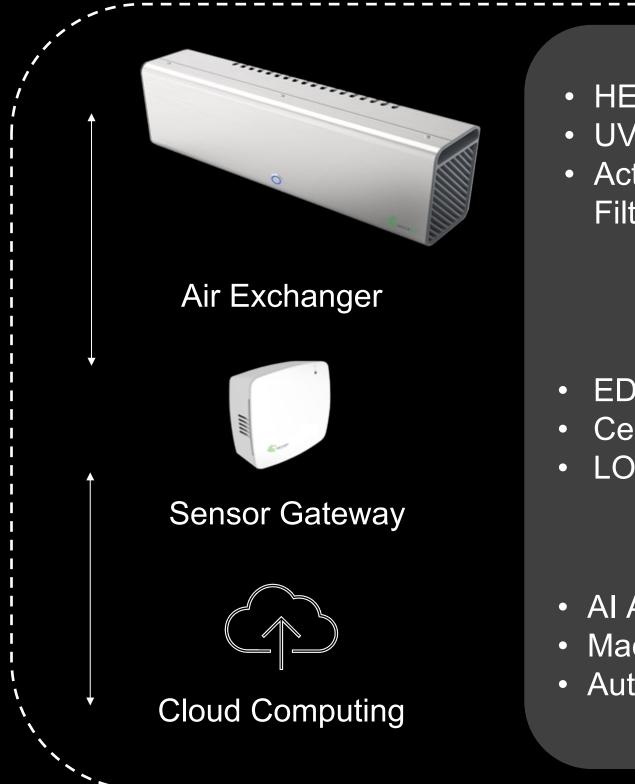

## The How - Significant Protection Now and In The Future

**Detect Fast** 

Fast Sensors: Must know what's in the Air. Every 10 second protection.

**Protect Fast** 

Fast Air Exchangers: Remove the pathogens fast and completely to 99.99%

Inform Fast

Fast Information: Cloud data analytics alerts every minute

- HEPA13 filters
- UV Light Engine
- Activated Charcoal Filters

- **EDGE** processing
- Cellular
- LORA
- Al Algorithms
- Machine Learning
- Automated-Predictive