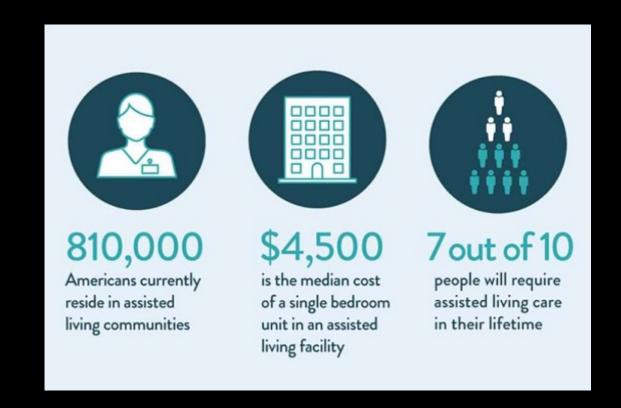

## The Opportunity Assisted Living

SAFE AND HEATHLY AIR IS CRITICALLY IMPORTANT TO THIS INDUSTRY

- Large Market: \$91B market, 30,000 Facilities,
   1M beds, CAGR 5% to 2027
- High Demand: Improves level of care and safety for residents and health care employees, Reduces absenteeism of employees.
- Incentive: Indoor Air Quality Building Challenge-Tax credits to install safe and healthy air solutions

- All Baby Boomers will be over 65 by 2030
- 10,000 people retire in the US every day
- 16% of the US population is 65 or older and will reach 20% by 2030

Source: Kimberly Clark Study