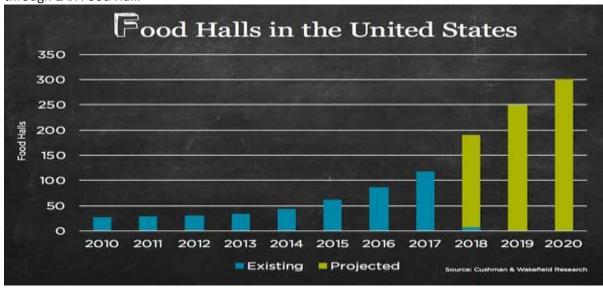

#### PRODUCT DESCRIPTION

- Opportunity: Food Halls are a rapidly expanding sector of the restaurant industry. Over the past decade, the number of food halls has increased exponentially in America's cities. Food Halls are popular and offer something to all demographics. From 2011 to 2018 275 food halls opened in America, out of the 275 food halls, only 7 failed (Cushman and Wakefield 2018) most of the failures were either in poor locations or did not follow the food hall model that LAX Food Hall will implement. This means since we are using the same business model, statistically <a href="LAX Food Hall has a 97.45%">LAX Food Hall has a 97.45%</a> chance of sustained success. The city of La Crosse is ripe for the opportunity a food hall provides, with a county population of 127,000, two large hospital systems, and three colleges. No food hall currently exists in the city, while Rochester, Madison and even the town of Decorah lowa (population of 10,000) has a 6-stall food hall that has had sustained success since it opened summer 2019.
- Product Overview: Food Halls are a communal dining experience in which guests can order meals from a variety of diverse, locally owned, and independently operated food vendors, then get a drink from our bar essentially charging vendors to create bar sales for us. Guests dining in food halls have no reason to argue over what restaurant to dine at, rather they can order meals from a vendor of their choice and still dine together in our shared dining space. In comparison to food courts, food halls offer a higher quality of dining and are a destination rather than a quick stop. Our role as a food hall operator will be leasing stall spaces to individual food vendors, maintaining the dining room, and providing bussing and support services. Opening as a vendor in a food hall saves potential restaurateurs a huge amount of needed capitol, compared to opening a traditional brick and mortar restaurant. "Typically opening a restaurant costs \$250,000 to \$2,000,000, while a single food hall stall investment ranges only between \$15,000 to \$75,000" (Cushman and Wakefield 2018). This is due to

This chart is from 2018(when the study was done but as of the end of 2021 there are 361 Food Halls across the country.

- **3.** Competition: LAX Food Hall currently has <u>NO</u> direct competition. The closest thing to competition would be;
- a) **Food trucks.** Due to the Wisconsin tavern league getting some laws amended, a food truck now has to provide its own restroom and the ordering window has to be ADA (within reach of someone in a wheelchair). So outside of special situations like festivals, food trucks are phasing out. A company in Green Bay has made a prototype of a food truck that meets these requirements, however the cost of just the truck is \$400,000, Defeating the purpose of a food truck.
- b) **Traditional existing restaurants.** Given the fact that a food hall offers a wide variety of food options in one space and a traditional restaurant has one specialty. In fact, counterintuitively food halls that are placed in close proximity to traditional restaurants have a higher average daily sales number.