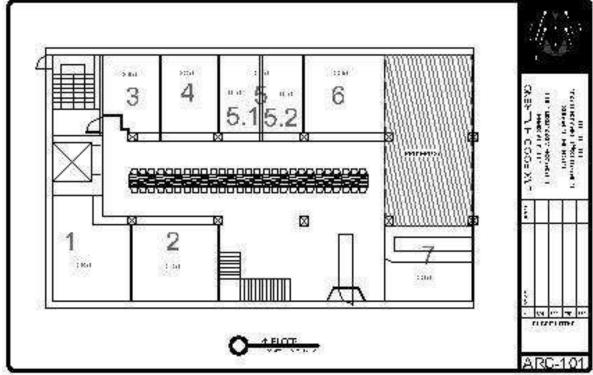

- 2) Payment: Our vendors will pay us on the 1<sup>st</sup> of each month for their licenses(lease). As for the vendors collecting payment from their customers, we are providing a "square" brand pos station/register for each vendor. This will not only keep track of their inventory for them but allow them to take online carryout, curbside pick-up orders. Square has a relationship with Uber Eats, Door Dash and Eat Street where the orders are directly ported to the vendor from these respective phone apps. These units also function like any other cash register, accepting cash, checks, debit, and credit cards, and most of the scan/dab payment systems such as Google Pay, Samsung pay, PayPal etc.
- 3) Employees and Organization: even though LAX Food Hall will create many new jobs, we will only directly employ a hand full of positions;
  - a) 2 to 5 full time property managers. This position will buss tables, clean and distribute dishes, sweep/mop the communal area, take out the trash, etc.
  - b) 2 to 5 full time bartenders. The amount will be determined once we know how busy the bar will be. This is a traditional bartending position.
  - c) Also, the obvious, Zach Switzer and Michael Margulis.
- 4) Hours of Operation: Depending on what vendors require LAX Food Hall will adjust its hours to fit. That being said, our current hours are 10am to 10pm. Our liquor license allows sales from 6am to 2am the next day. Since the Bar and the restrooms are both upstairs and the 2<sup>nd</sup> floor can be segmented off, we plan to offer our vendors the opportunity to stay open later, especially if their menu fits the bar crowd (our first vendor has already chosen the second floor and agreed to extended hours). This would effectively allow us to operate the 2<sup>nd</sup> floor as a more nightlife style destination, which also creates fantastic opportunity for vendor profit since the majority of restaurants downtown close around 10pm and we will be the only place that sells food and alcoholic drinks between 10pm and 2am.
- Facilities: LAX food hall will occupy half of the 1st floor (store front) and 2nd floor of the exchange building on the corner of 5th Avenue and Jay Street, spitting the 1st floor with Primerica's offices. Jay Street is a one block deep dead end making the opportunity for outdoor seating more likely. As for expansion, the second floor above Primerica is unused and only accessible from LAX food halls space so we have room to expand, and in the future, if needed could offer Primerica money to move their offices upstairs where there is ample space to hold them. Also, the basement has high ceilings and is unoccupied, therefore is an option for expansion. Lax food hall has a very generous 10 year-lease for the space, including having the first five months of rent for free, the next three years prorated down to \$2,300 a month then a very low rate of \$3,200 a month for the next seven years.