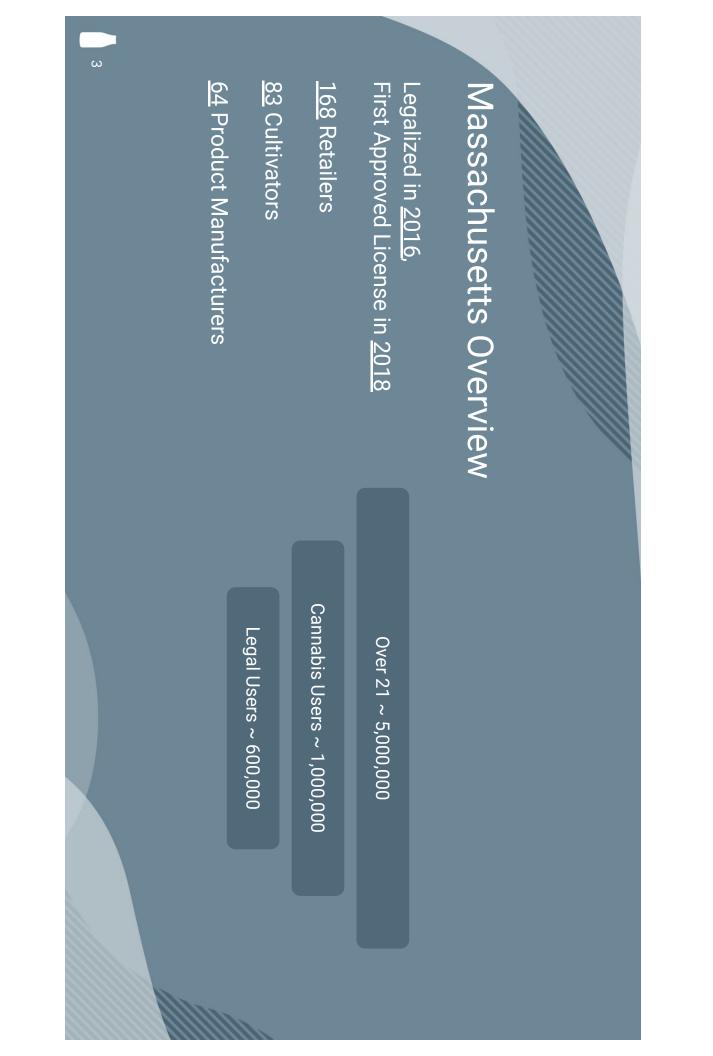

Investors Presentation





### Marijuana Market

Average Monthly Consumer Market Basket: \$104

Price Elasticity 49% lower than illicit cannabis

Compound Annual Growth Rate: 21% until 2024

#### The Product

The primary product is Premium Marjiuana Flower

Flower has a wholesale value of <u>\$4,000</u> per pound in MA

Over the next 3 years consultants say this will drop below \$3,000

Consultants do not believe the price will fall below \$2,000

We are using \$3,000 in all financial calculations







## Marketing Overview

Brand will focus on the premium product segment

Emphasise on consumer education and brand awareness

Mimic brand positioning of a craft beer manufacturer

#### Our Advantage

Microgrowery Inspired Hydroponic Grow Design

High Precision monitoring of Plants and Nutrients

Advanced Analytic T