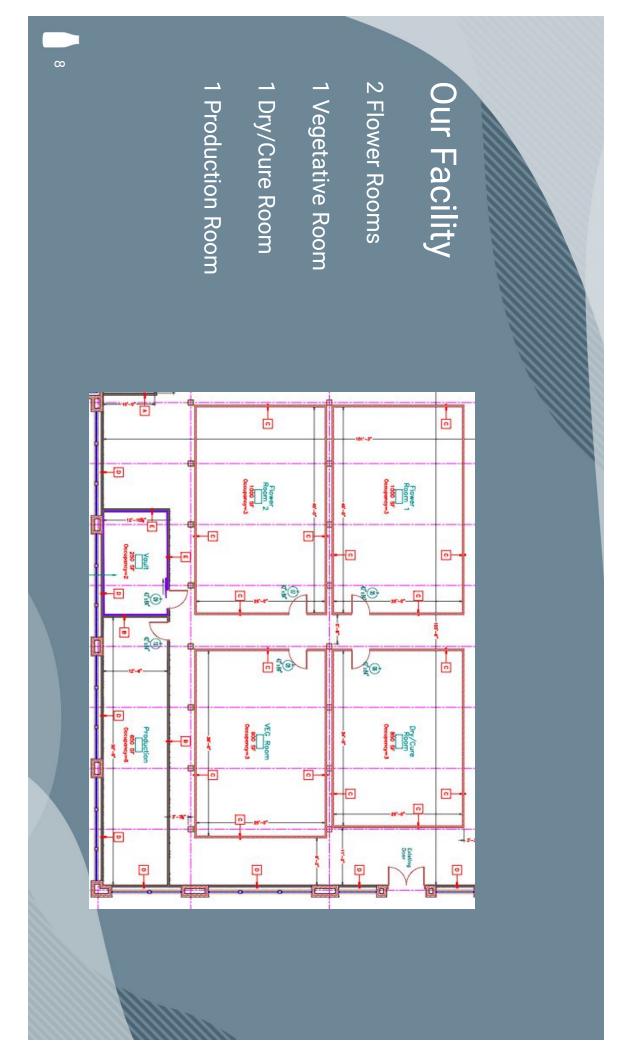

cannabis

Compound Annual Growth Rate: 21% until 2024

#### The Product

The primary product is Premium Marjiuana Flower

Flower has a wholesale value of <u>\$4,000</u> per pound in MA

Over the next 3 years consultants say this will drop below \$3,000

Consultants do not believe the price will fall below \$2,000

We are using \$3,000 in all financial calculations







## Marketing Overview

Brand will focus on the premium product segment

Emphasise on consumer education and brand awareness

Mimic brand positioning of a craft beer manufacturer

#### Our Advantage

Microgrowery Inspired Hydroponic Grow Design

High Precision monitoring of Plants and Nutrients

Advanced Analytic Through Proprietary Software, milkbottle

**Building Industry Partnerships** 

**Premium Product Placement** 





| Erin Test Batch v1.1 | Dan Plant Batch Test 1.14 | Gambit Plantbatch Test V1.1 | Gambit Test 07.19.2021 | Dan Audit Test V40.2 | Name     |
|----------------------|---------------------------|-----------------------------|------------------------|----------------------|----------|
| 137301               | 137502                    | 137601                      | 138901                 | 139002               | METRC ID |
| 20 / 0 / 0 / 0 / 0   | 6 / 19 / 0 / 0 / 0        | 0 / 1 / 0 / 0 / 24          | 4 / 0 / 0 / 0 / 1      | 5 / 0 / 0 / 0 / 0    | Count    |
| 0                    | •                         | •                           | •                      | •                    |          |
|                      |                           |                             | +