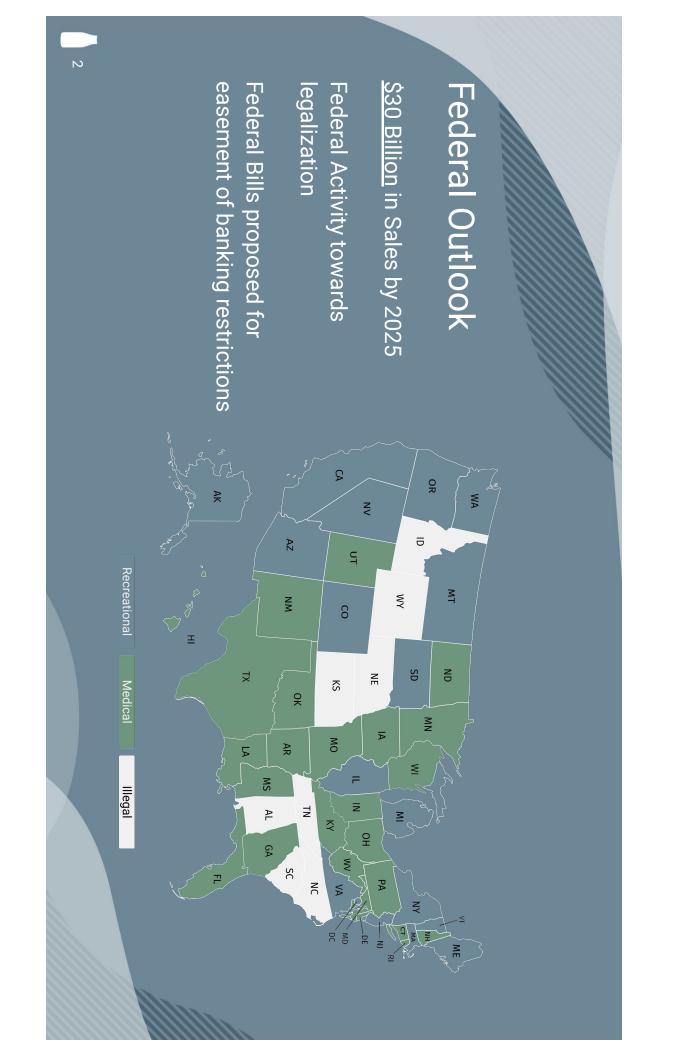

Investors Presentation





### Marijuana Market

Average Monthly Consumer Market Basket: \$104

Price Elasticity 49% lower than illicit cannabis

Compound Annual Growth Rate: 21% until 2024

#### The Product

The primary product is Premium Marjiuana Flower

Flower has a wholesale value of <u>\$4,000</u> per pound in MA

Over the next 3 years consultants say this will drop below \$3,000

Consultants do not believe the price will fall below \$2,000

We are using \$3,000 in all financial calculations







## Marketing Overview

Brand will focus on the premium product segment

Emphasise on consumer education and brand awareness

Mimic brand positioning of a craft beer manufacturer

#### Our Advantage

Microgrowery Inspired Hydroponic Grow Design

High Precision monitoring of Plants and Nutrients

Advanced Analytic