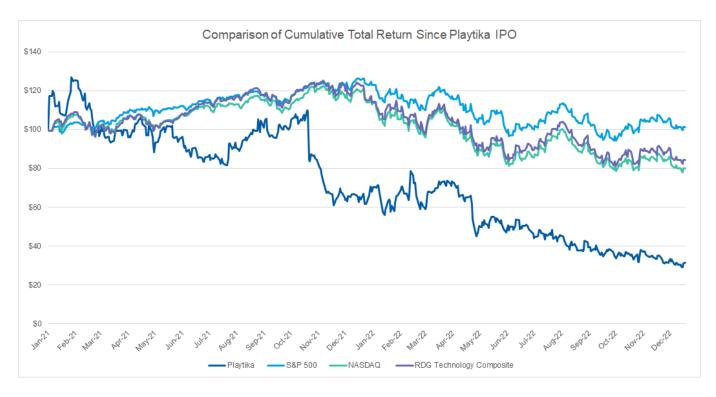

## Stock Performance Graph

The following graph compares the cumulative total stockholder return of our common stock with the cumulative total return of the S&P 500 Index, the NASDAQ Composite Index and the RDG Technology Composite for the period between January 14, 2021 and December 31, 2022. The graph assumes that \$100 was invested in our common stock at the close of market on January 14, 2021 and that any dividends were reinvested. Stockholder returns over the indicated period should not be considered indicative of future stockholder returns.

The information furnished under the heading "Stock Performance Graph", including the performance graph, shall not be deemed "filed" for purposes of Section 18 of the Exchange Act or otherwise subject to the liabilities of that section, nor shall it be deemed incorporated by reference into any other filing under the Securities Act of 1933, as amended or the Exchange Act, except as expressly set forth by specific reference in such a filing.