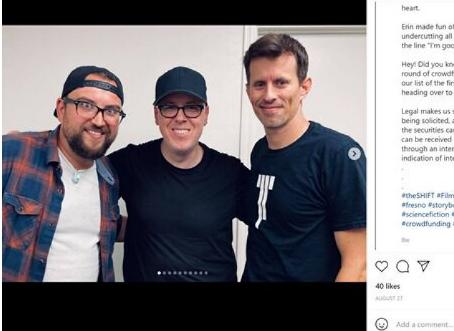

## theshiftfilm • Following

theshiftfilm 🕲 🕲 We had a mini Shift short film reunion yesterday!

We're putting together an animatic (lightly animated storyboard) to give ourselves and investors a better idea of what the live action feature film will be like, and that requires all new scenes. Who better to perform them than our original troupe?

Returning were @tharpegregory as Kevin and @traviscluff as Satan. @eheasley8, who played Molly in the short, returned as well, but in a few different roles (one of which required a lot screaming!). And joining us for the first time was @reasectizer, filling in for Tina Simonian (who was not able to join us) as Tina. Even Writer/Director @brockheasley and Producer @orlandojgomez joined in for a little voice acting fun.