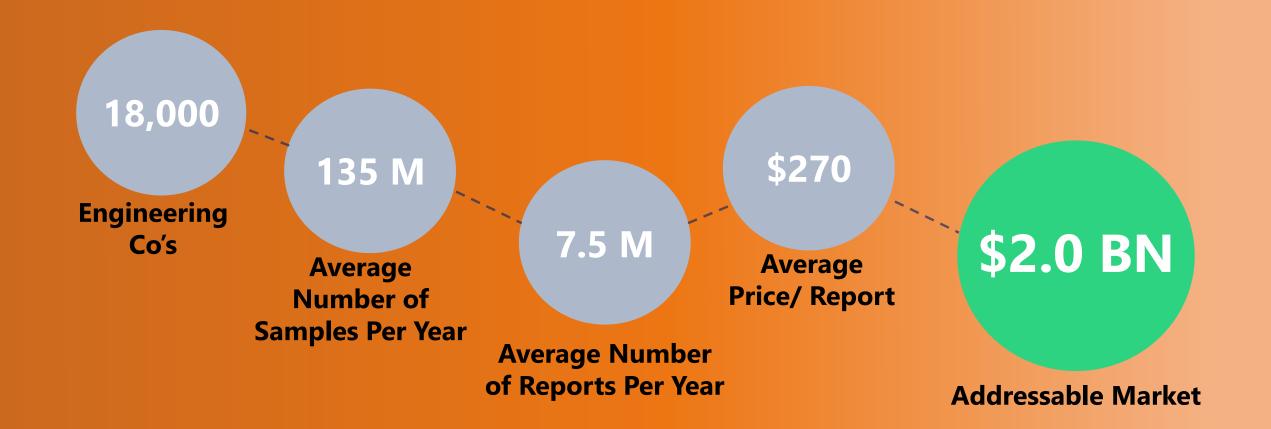

|              |  | _    | _ |

#### **Project Management Tool**

Field App - QR Code Label Printing



#### Lab App – Logging Samples



**Report - Generator** 



### Key Technology: Digital Chain-Of-Custody



- Username and Password
- Signature
- Selfie
- Date/Time & GPS Location
- Print Label w/ Bar-Code and/or QR-Code
- Patents Include
   Other Bio-metrics

Patents #10,198,676 and #10,281,367



### Key Technology: Digital Chain-Of-Custody





### **Business Model**

### **Revenue From the Report Generator**



### The Environmental Engineering Services Market



Driven by everincreasing environmental regulations and environmental liability!

Source:

https://www.giiresearch.com/report/tip599532environmental-consulting-services-marketglobal.html

### Opportunity



### **Customer Acquisition & Traction**



### **Projected Financials**

#### SampleServe, Inc. - Software Financial Summary

| Income Statement              | 2020      | 2021      | 2022       | 2023       | 2024        |  |
|-------------------------------|-----------|-----------|------------|------------|-------------|--|
| Units - Samples (~ \$15 each) | 27,682    | 523,861   | 2,631,135  | 4,985,879  | 9,508,767   |  |
| Net Revenue                   | 415,228   | 7,857,908 | 39,467,028 | 74,788,188 | 142,631,510 |  |
| Cost of Goods                 | 4,569     | 10,597    | 25,239     | 60,114     | 143,179     |  |
| Gross Margin                  | 410,659   | 7,847,311 | 39,441,789 | 74,728,074 | 142,488,331 |  |
|                               |           |           |