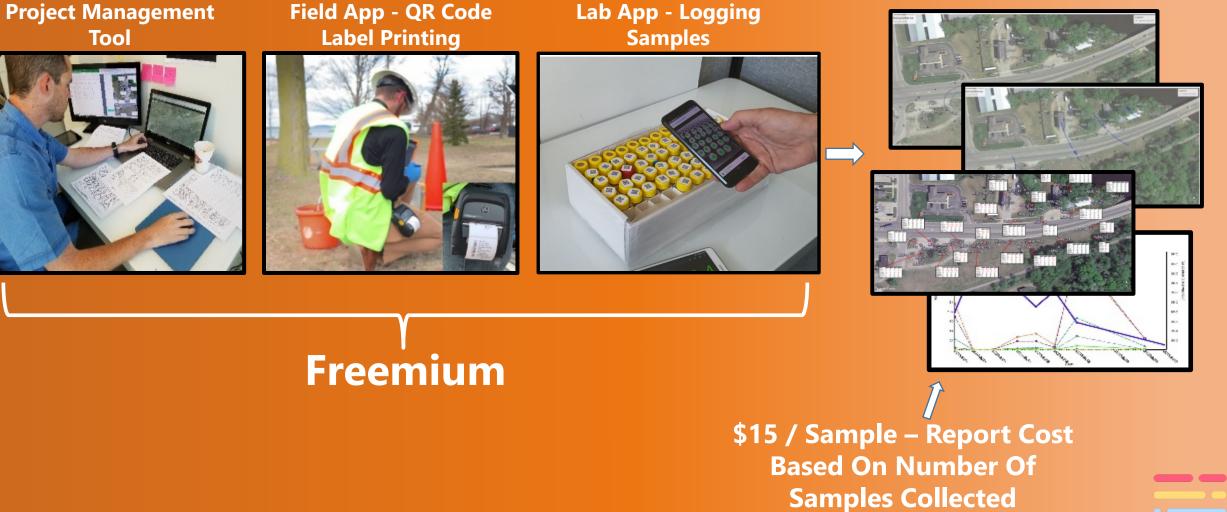

#### **Project Management Tool**

Field App - QR Code Label Printing

#### Lab App – Logging Samples

**Report - Generator** 

### **Revenue From the Report Generator**