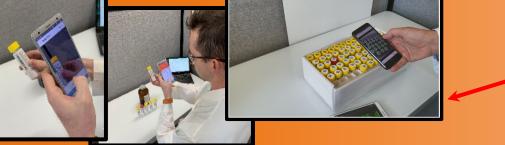

### Key Technology: Digital Chain-Of-Custody

- Username and Password
- Signature
- Selfie
- Date/Time & GPS Location
- Print Label w/ Bar-Code and/or QR-Code
- Patents Include
   Other Bio-metrics

Patents #10,198,676 and #10,281,367

### Key Technology: Digital Chain-Of-Custody