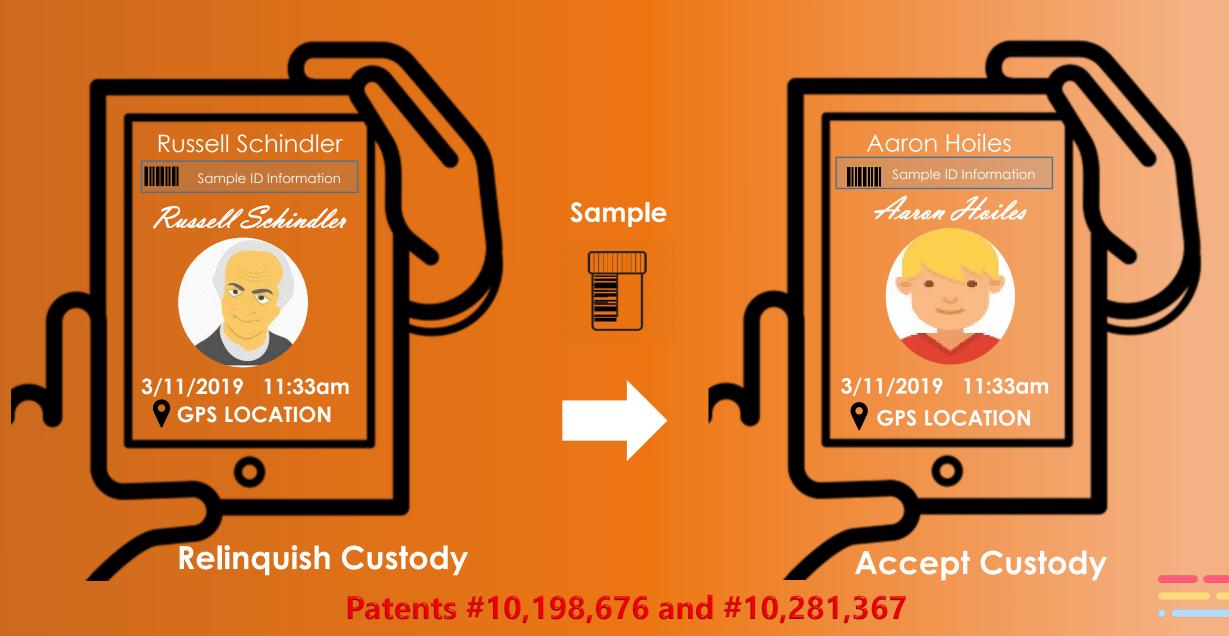

### Key Technology: Digital Chain-Of-Custody

- Username and Password
- Signature
- Selfie
- Date/Time & GPS Location
- Print Label w/ Bar-Code and/or QR-Code
- Patents Include
   Other Bio-metrics

Patents #10,198,676 and #10,281,367

### Key Technology: Digital Chain-Of-Custody