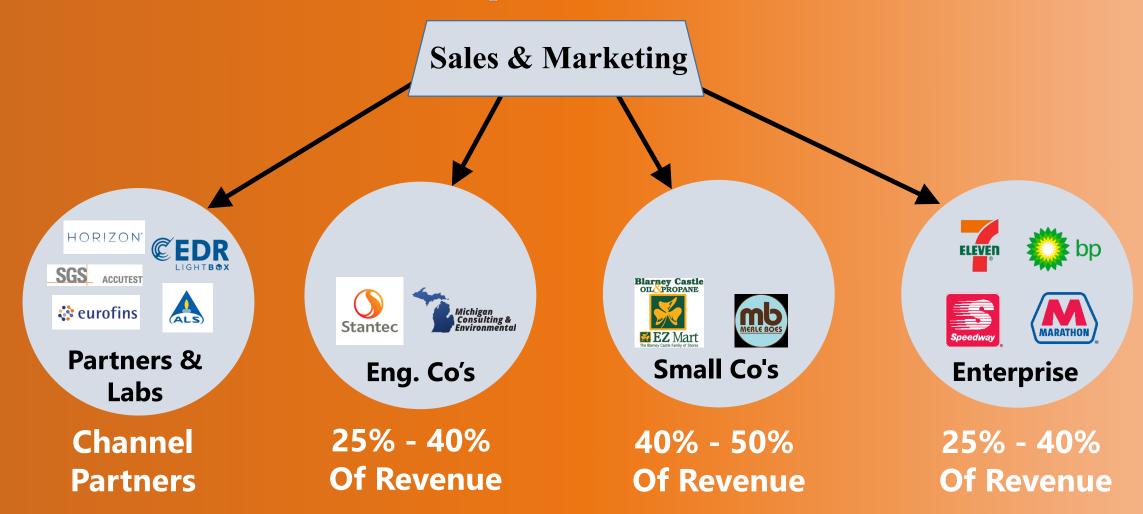

| _ |

#### **Project Management Tool**

Field App - QR Code Label Printing



#### Lab App – Logging Samples



**Report - Generator** 



### Key Technology: Digital Chain-Of-Custody



- Username and Password
- Signature
- Selfie
- Date/Time & GPS Location
- Print Label w/ Bar-Code and/or QR-Code
- Patents Include
   Other Bio-metrics

Patents #10,198,676 and #10,281,367



### Key Technology: Digital Chain-Of-Custody





### **Business Model**

### **Revenue From the Report Generator**



### The Environmental Engineering Services Market



Driven by everincreasing environmental regulations and environmental liability!

Source:

https://www.giiresearch.com/report/tip599532environmental-consulting-services-marketglobal.html

### Opportunity



### **Customer Acquisition & Traction**



### **Projected Financials**

#### SampleServe, Inc. - Software Financial Summary

| Income Statement              | 2020      | 2021      | 2022       | 2023       | 2024        |  |
|-------------------------------|-----------|-----------|------------|------------|-------------|--|
| Units - Samples (~ \$15 each) | 27,682    | 523,861   | 2,631,135  | 4,985,879  | 9,508,767   |  |
| Net Revenue                   | 415,228   | 7,857,908 | 39,467,028 | 74,788,188 | 142,631,510 |  |
| Cost of Goods                 | 4,569     | 10,597    | 25,239     | 60,114     | 143,179     |  |
| Gross Margin                  | 410,659   | 7,847,311 | 39,441,789 | 74,728,074 | 142,488,331 |  |
|                               |           |           |            |            |             |  |
| Genera