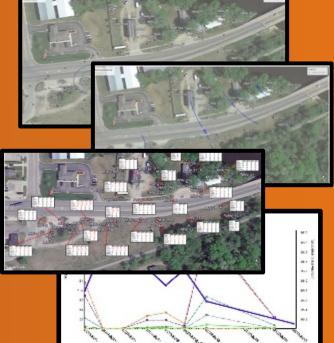

#### **Analytical Box Maps**

**Iso-Chemical Contour Maps** 

#### **Comparison Data Tables**

**Iso-Chemical Cross-Sections** 

#### **Groundwater Contour Maps**

#### **All Types of Graphs**

Days or Weeks to Generate = \$2,000-\$4,000 each