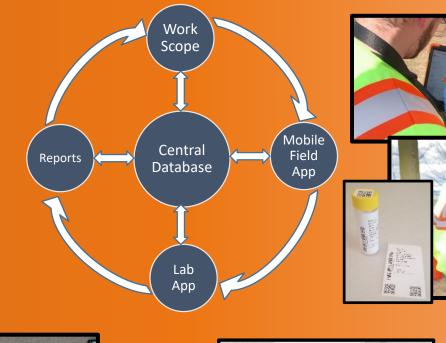

### The Solution: Platform of Connected Software and Mobile Apps

2 -

### **<u>4 Parts To The Platform</u>**

|           | inderOgrati X M In        |          |           |              |       | × +          |                      |                                  |              |  | <br> |   |
|-----------|---------------------------|----------|-----------|--------------|-------|--------------|----------------------|----------------------------------|--------------|--|------|---|
|           | https://schindler-env.sam |          |           |              |       |              | erve 📑 Maather       | 🚺 TCrevtech 💼 NovTube TV - Watc- | Fre Samelere |  |      |   |
| ALBERT O  |                           |          |           |              |       |              |                      |                                  |              |  |      | 0 |
| ABBITO    | C IIID                    |          |           |              |       |              |                      |                                  |              |  |      |   |
| Duests    | Events                    |          | Test.     | Method       | 875.0 | (erAlabelia) | Tesel Bange Organics | Load - Distanced                 |              |  |      |   |
| 10 tepers | Upcoming V                | Sample D | C degent. | Live Rive    |       |              |                      |                                  |              |  |      |   |
|           | 08/25/2019                | MI0-4    | Sample    | 3Vel Purge   |       | 2            |                      |                                  |              |  |      |   |
|           | 10/02/2019                | MW-5     | Single    | This Parps   |       | 2            |                      |                                  |              |  |      |   |
| Q Steve   | · All Date                | 349.4    |           |              |       |              |                      |                                  |              |  |      |   |
| 0 0000 8  | 9                         | MIN-7    | farque    | Locifor      |       | 2            |                      | 8                                |              |  |      |   |
|           |                           | MIP-E    | Tanpis    | 216.Fugs     |       | -            |                      |                                  |              |  |      |   |
|           |                           | M8-11    | Tarque    | 110.Pogt     |       | 2            |                      |                                  |              |  |      |   |
|           |                           | Mitta    | Sargh     | 3 Vol. Purge |       | 8            |                      |                                  |              |  |      |   |
|           |                           | Mil-126  | Sangle    | 2104 Perge   |       | 2            |                      |                                  |              |  |      |   |
|           |                           | MARINE   | Single    | 200.5vpl     |       | 2            | 2                    |                                  |              |  |      |   |
|           |                           | MIRTH    | farqta    | 2100 Forge   |       |              |                      |                                  |              |  |      |   |
|           |                           | MIRTS    | Tanjis    | 216.Pugs     |       | 2            |                      |                                  |              |  |      |   |
|           |                           | ANN-15   | Targite   | 110.Page     |       | 2            |                      |                                  |              |  |      |   |
| 4         | 3                         | MR-0     |           | 316 Page     |       |              |                      |                                  |              |  |      |   |
|           |                           | MIN-10   | Sangte    | For hope     |       | 2            |                      |                                  |              |  |      |   |
|           | - × II 🕗                  | See 198  | Sangte    | 210.5vp      |       | 2            |                      |                                  |              |  |      |   |
|           | 100.00                    | _        |           |              |       | -            | -                    |                                  |              |  | _    | _ |

#### **Project Management Tool**

Field App - QR Code Label Printing

#### Lab App – Logging Samples

**Report - Generator** 