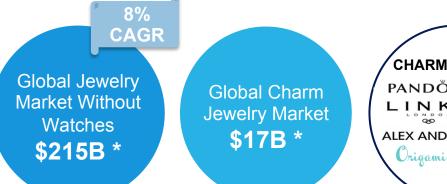

# SIZING THE MARKET HUGEL

CHARM PLAYERS

PANDÖRA \$2.5B

LINKS \$1B

ALEX AND ANI \$350M

Origani Oul \$250M

Consumers already budgeting \$\$ on similar goods Customization already coveted in jewelry

- Engravings
- Custom departments in every neighborhood jewelry store
- Charms: semi-custom

<sup>\*</sup> Euromonitor International \*\* Pandora.net / JCK.com